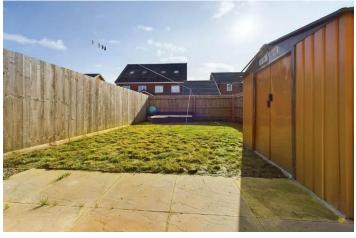

The rear garden has a paved patio area with lawn beyond. Side access leads to the front where there are two parking spaces. The property is situated off a shared driveway serving just a handful of properties.