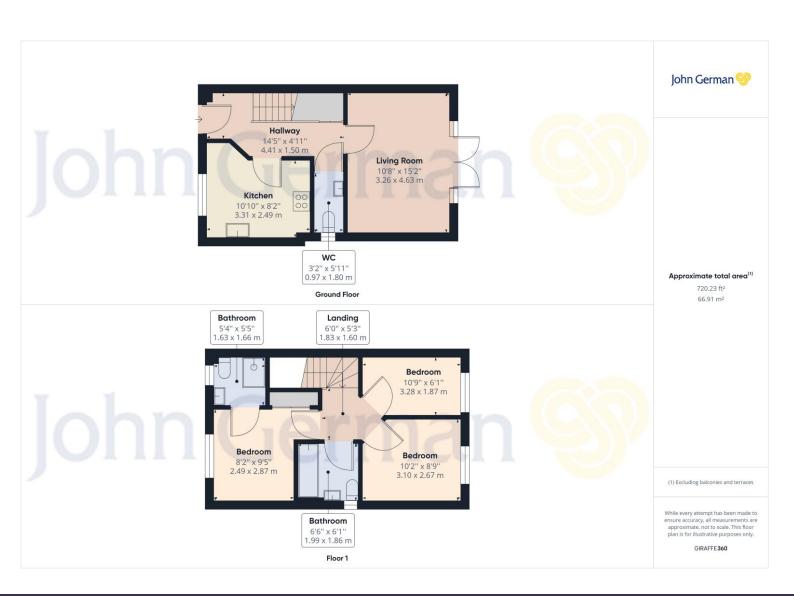

The house features a good sized hall with high ceiling and a door into the smart fitted kitchen equipped with a contemporary range of grey high gloss units with complementary work surfaces over and integrated appliances comprise an oven, hob, extractor, fridge, freezer and dishwasher. A window overlooks the front.

Across the rear is a spacious lounge having French doors opening to the garden.

Completing the ground floor is a two piece guest's cloakroom.

On the first floor there are three bedrooms and the family bathroom having a white three piece suite and modern tiling to the walls. The master bedroom has the benefit of fitted wardrobes and the luxury of its own en suite shower room with complementary tiling.