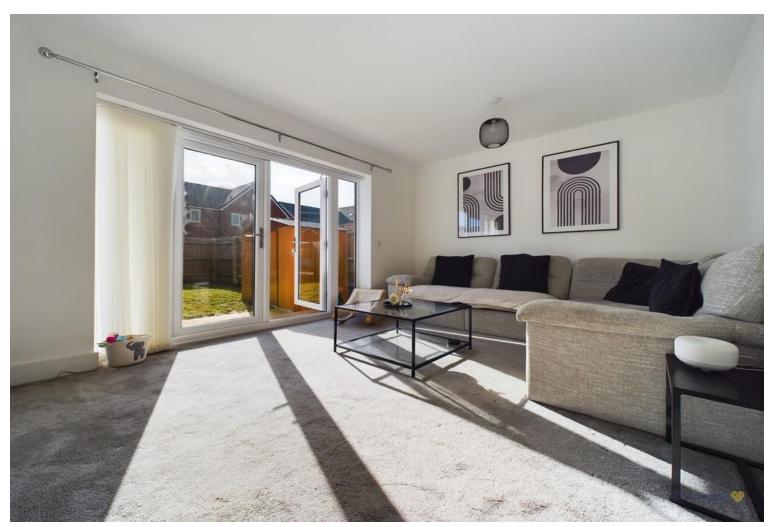

Across the rear is a spacious lounge having French doors opening to the garden.

Completing the ground floor is a two piece guest's cloakroom.

On the first floor there are three bedrooms and the family bathroom having a white three piece suite and modern tiling to the walls. The master bedroom has the benefit of fitted wardrobes and the luxury of its own en suite shower room with complementary tiling.