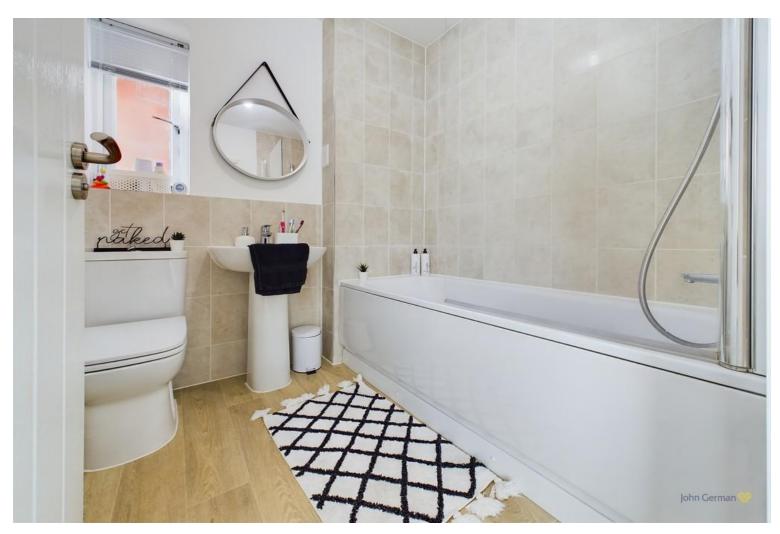

Across the rear is a spacious lounge having French doors opening to the garden.

Completing the ground floor is a two piece guest's cloakroom.

On the first floor there are three bedrooms and the family bathroom having a white three piece suite and modern tiling to the walls. The master bedroom has the benefit of fitted wardrobes and the luxury of its own en suite shower room with complementary tiling.