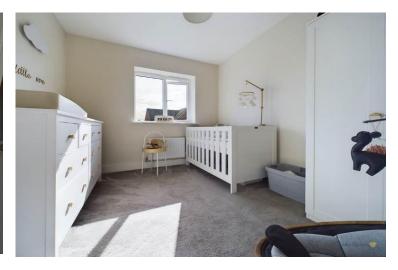

Across the rear is a spacious lounge having French doors opening to the garden.

Completing the ground floor is a two piece guest's cloakroom.

On the first floor there are three bedrooms and the family bathroom having a white three piece suite and modern tiling to the walls. The master bedroom has the benefit of fitted wardrobes and the luxury of its own en suite shower room with complementary tiling.