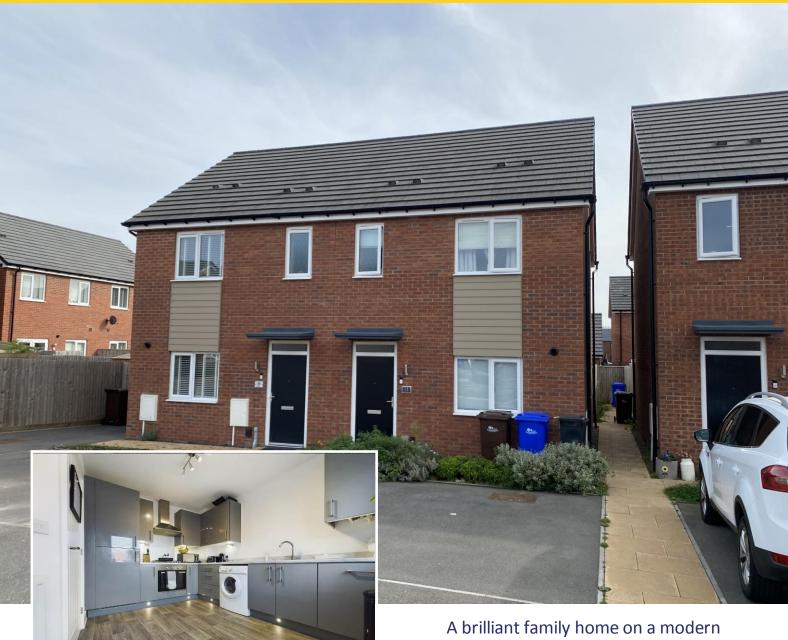

## Skylark Drive

Branston, Burton-on-Trent, DE14 3NU

A brilliant family home on a modern development with highlights including a smart fitted kitchen, spacious lounge, master bedroom with en suite and two parking spaces.

£225,000

Built by St Modern Homes, this modern family home is located on this popular development that is handy for schools, shops, eateries and the nearby A38. It is also only a short drive from Burton's town centre.

The house features a good sized hall with high ceiling and a door into the smart fitted kitchen equipped with a contemporary range of grey high gloss units with complementary work surfaces over and integrated appliances comprise an oven, hob, extractor, fridge, freezer and dishwasher. A window overlooks the front.

The rear garden has a paved patio area with lawn beyond. Side access leads to the front where there are two parking spaces. The property is situated off a shared driveway serving just a handful of properties.