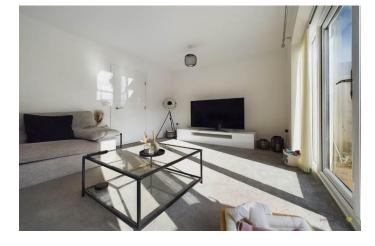

Across the rear is a spacious lounge having French doors opening to the garden.

Completing the ground floor is a two piece guest's cloakroom.

On the first floor there are three bedrooms and the family bathroom having a white three piece suite and modern tiling to the walls. The master bedroom has the benefit of fitted wardrobes and the luxury of its own en suite shower room with complementary tiling.