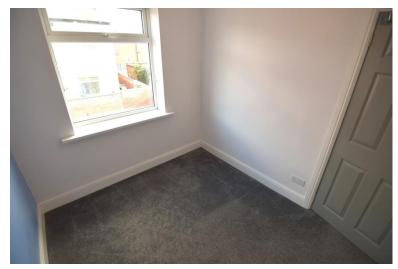

#### BEDROOM 1

14' 3" x 8' 5" (4.34m x 2.57m)

Double glazed window to the front. Central heating radiator.

#### BEDROOM 3

5' 7" x 6' 0" (1.7m x 1.83m)

Double glazed window to the front. Central heating radiator.