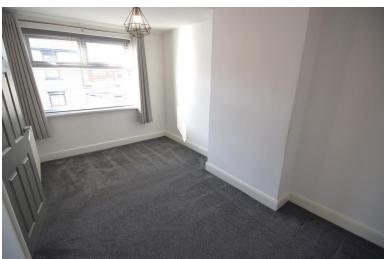

#### BEDROOM 1

14' 3" x 8' 5" (4.34m x 2.57m)

Double glazed window to the front. Central heating radiator.

# BEDROOM 2

8' 0" x 7' 5" (2.44m x 2.26m)

Double glazed window to the rear. Central heating radiator.

#### BEDROOM 3

5' 7" x 6' 0" (1.7m x 1.83m)

Double glazed window to the front. Central heating radiator.