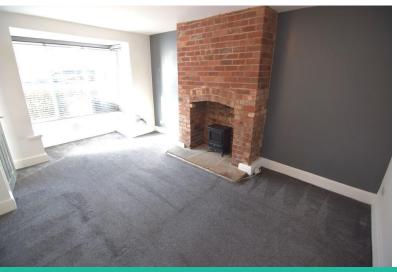

#### **LOUNGE**

17' 9" x 11' 5" (5.41m x 3.48m)

Double gazed bay window to the front. Central heating radiator. Feature exposed brick chimney breast housing electric fire.