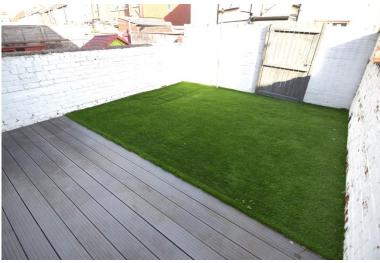

# **GARDENS**

Easily maintained and well presented decked and artificial lawned rear garden. Enclosed paved garden to the front.