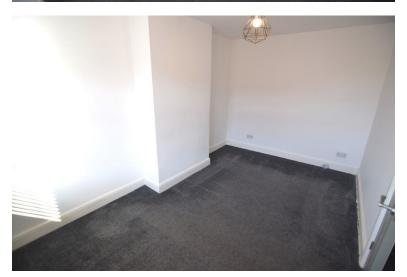

#### BEDROOM 1

14' 3" x 8' 5" (4.34m x 2.57m)

Double glazed window to the front. Central heating radiator.

# BEDROOM 2

8' 0" x 7' 5" (2.44m x 2.26m)

Double glazed window to the rear. Central heating radiator.

#### BEDROOM 3

5' 7" x 6' 0" (1.7m x 1.83m)

Double glazed window to the front. Central heating radiator.