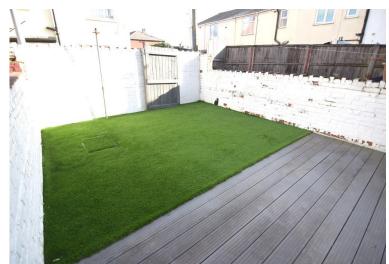

# **GARDENS**

Easily maintained and well presented decked and artificial lawned rear garden. Enclosed paved garden to the front.