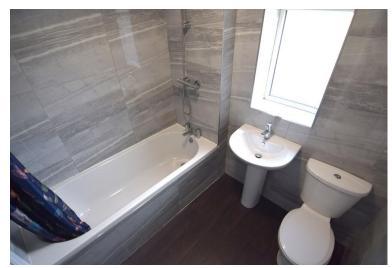

# BATHROOM

6' 4" x 5' 6" (1.93m x 1.68m)

Modern three piece suite comprising bath with shower over, pedestal wash hand basin and low flush wc. Tiled elevations. Double glazed window to the rear. Central heating radiator.