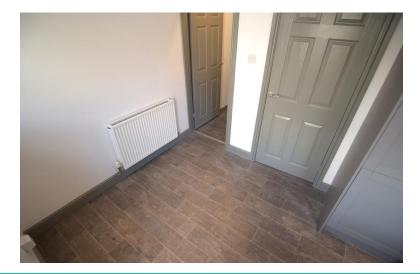

# ENTRANCE HALL

UPVC double glazed exterior door. Stairs to the first floor. Meter cupboard.