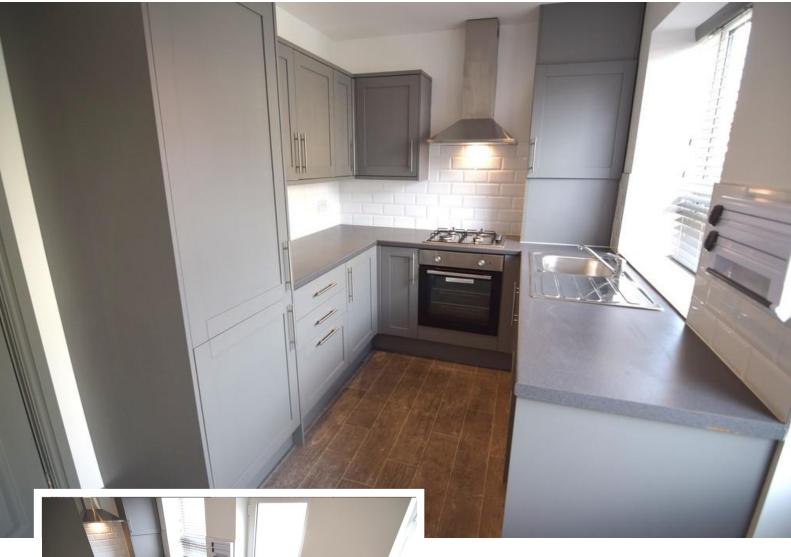

#### DINING KITCHEN

14' 5" x 7' 0" (4.39m x 2.13m)

A range of modern fitted wall and base units with complementary work surfaces. Tiled splash backs. Stainless steel sink and drainer unit with mixer tap. Plumber for washing machine. Integrated fridge, freezer, electric oven, gas hob and extractor over. Wall mounted boiler. Large under stairs storage cupboard. Central heating radiator. Two double glazed windows. UPVC double glazed exterior door.