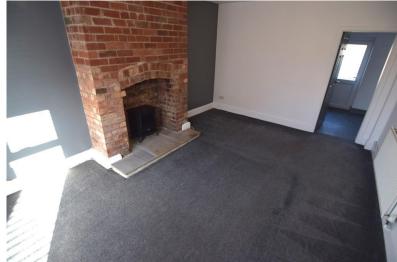

#### **LOUNGE**

17' 9" x 11' 5" (5.41m x 3.48m)

Double gazed bay window to the front. Central heating radiator. Feature exposed brick chimney breast housing electric fire.