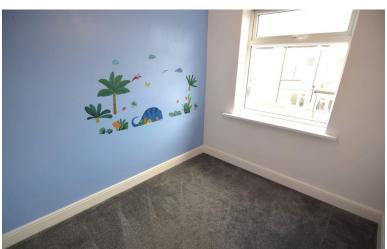

# BEDROOM 2

8' 0" x 7' 5" (2.44m x 2.26m)

Double glazed window to the rear. Central heating radiator.

#### BEDROOM 3

5' 7" x 6' 0" (1.7m x 1.83m)

Double glazed window to the front. Central heating radiator.