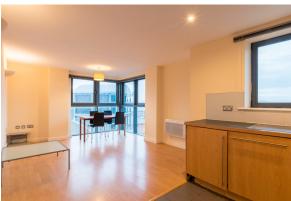

Covering 690 Sqft, this open plan living area offers a fitted kitchen, with built-in appliances, including a fridge and dishwasher.

The lounge/diner has floor to ceiling dual aspect windows, that offer far reaching city views.