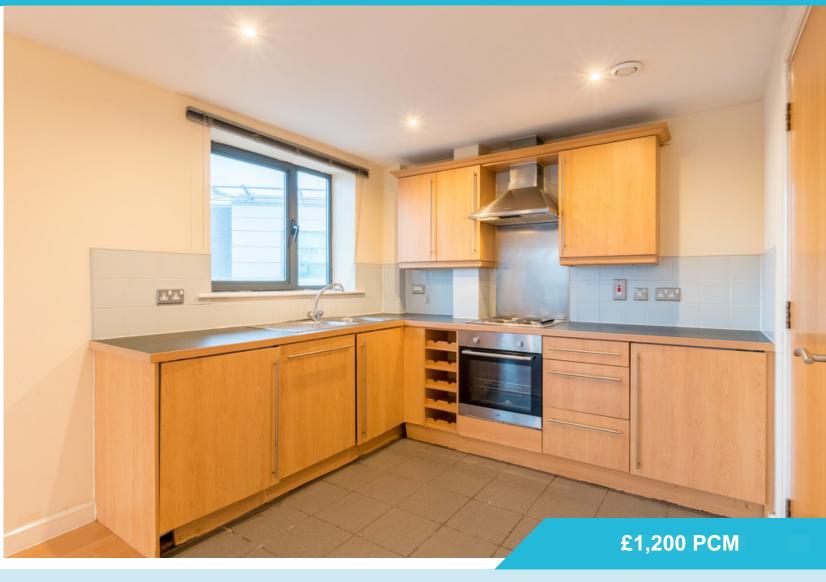

Covering 690 Sqft, this open plan living area offers a fitted kitchen, with built-in appliances, including a fridge and dishwasher.

The lounge/diner has floor to ceiling dual aspect windows, that offer far reaching city views.