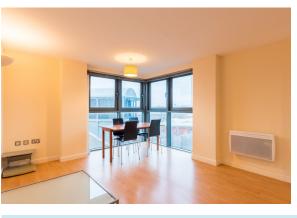

Covering 690 Sqft, this open plan living area offers a fitted kitchen, with built-in appliances, including a fridge and dishwasher.

The lounge/diner has floor to ceiling dual aspect windows, that offer far reaching city views.