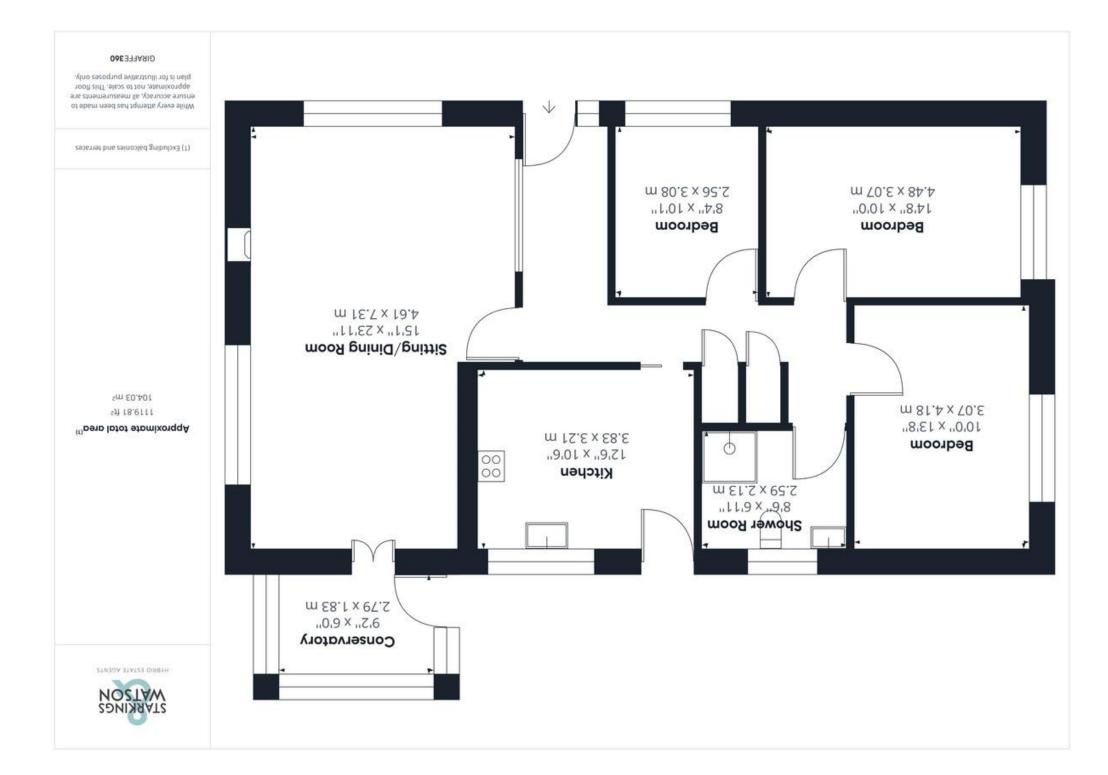

#### **IN SUMMARY**

NO CHAIN. Offered in EXCELLENT CONDITION this DETACHED THREE BEDROOM BUNGALOW is ready to move straight in! Located on a SOUGHT AFTER CUL-DE-SAC within an easy stroll of the TOWN CENTRE and the TRAIN STATION, the property is well positioned. Offering over 1100 Sq. ft (stms) of internal accommodation you will find a welcoming entrance hallway, IMPRESSIVE MAIN RECEPTION ROOM, conservatory, kitchen/breakfast room, family shower room and THREE AMPLE BEDROOMS. Externally you will find a large frontage providing plenty of OFF ROAD PARKING as well as front gardens. There are also private rear gardens equally as impressive and a single garage. The property benefits from uPVC DOUBLE GLAZING and GAS FIRED CENTRAL HEATING.

#### **THE GRAND TOUR**

Entering the bungalow via the main entrance door to the side you will find the entrance hallway with two built-in cupboards as well as newly laid carpets and access to all rooms. The main sitting/dining room can be found to the front of the bungalow, an impressive room with a brick built fireplace as well as two large dual aspect windows. Off the reception you will find a conservatory extension. The kitchen offers ample storage with a range of units and solid work surfaces, as well as an integrated electric oven and other various appliances, with space for a breakfast table. There is also access to the side and rear garden from the kitchen. To the rear of the bungalow you will find three ample bedrooms, two doubles and one single, and to finish off you will find the family shower room having been altered from a bath to a shower.