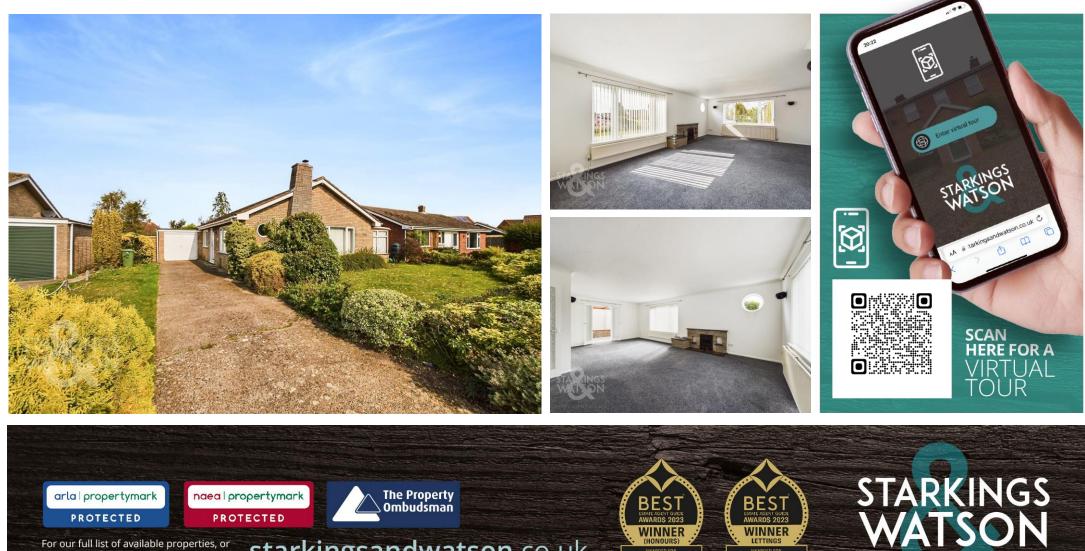

#### **IN SUMMARY**

NO CHAIN. Offered in EXCELLENT CONDITION this DETACHED THREE BEDROOM BUNGALOW is ready to move straight in! Located on a SOUGHT AFTER CUL-DE-SAC within an easy stroll of the TOWN CENTRE and the TRAIN STATION, the property is well positioned. Offering over 1100 Sq. ft (stms) of internal accommodation you will find a welcoming entrance hallway, IMPRESSIVE MAIN RECEPTION ROOM, conservatory, kitchen/breakfast room, family shower room and THREE AMPLE BEDROOMS. Externally you will find a large frontage providing plenty of OFF ROAD PARKING as well as front gardens. There are also private rear gardens equally as impressive and a single garage. The property benefits from uPVC DOUBLE GLAZING and GAS FIRED CENTRAL HEATING.

## **SETTING THE SCENE**

The property is approached via a large frontage with extensive lawns and mature planting. There is also a generous hard standing driveway providing ample off road parking leading to the single garage. The main door is found accessed off the side driveway.