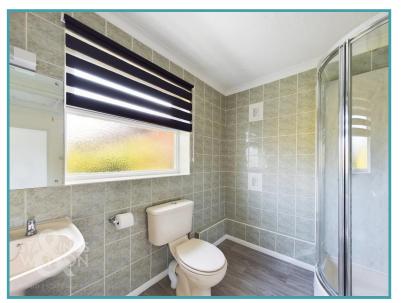

#### **THE GRAND TOUR**

Entering the bungalow via the main entrance door to the side you will find the entrance hallway with two built-in cupboards as well as newly laid carpets and access to all rooms. The main sitting/dining room can be found to the front of the bungalow, an impressive room with a brick built fireplace as well as two large dual aspect windows. Off the reception you will find a conservatory extension. The kitchen offers ample storage with a range of units and solid work surfaces, as well as an integrated electric oven and other various appliances, with space for a breakfast table. There is also access to the side and rear garden from the kitchen. To the rear of the bungalow you will find three ample bedrooms, two doubles and one single, and to finish off you will find the family shower room having been altered from a bath to a shower.