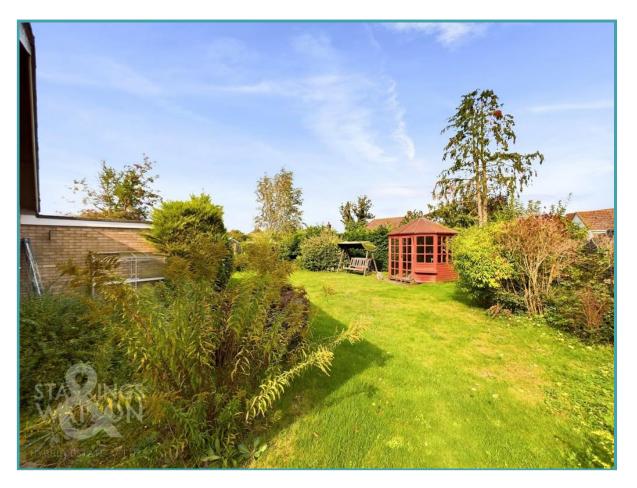

#### **THE GREAT OUTDOORS**

The rear garden is accessed via the kitchen onto a paved side patio providing access to the main part of the garden. The garden is mainly laid to lawn with generous and private lawns as well as extensive planted borders and mature shrubs. Within the garden you will also find a timber built summer house and side access leading to the front. the garden is fully enclosed with timber fencing.