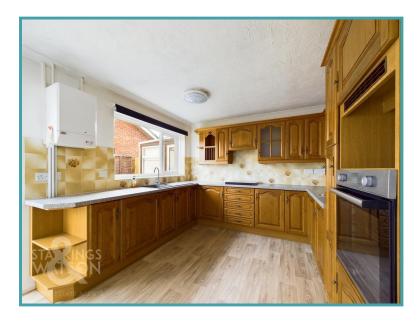

#### **THE GRAND TOUR**

Entering the bungalow via the main entrance door to the side you will find the entrance hallway with two built-in cupboards as well as newly laid carpets and access to all rooms. The main sitting/dining room can be found to the front of the bungalow, an impressive room with a brick built fireplace as well as two large dual aspect windows. Off the reception you will find a conservatory extension. The kitchen offers ample storage with a range of units and solid work surfaces, as well as an integrated electric oven and other various appliances, with space for a breakfast table. There is also access to the side and rear garden from the kitchen. To the rear of the bungalow you will find three ample bedrooms, two doubles and one single, and to finish off you will find the family shower room having been altered from a bath to a shower.