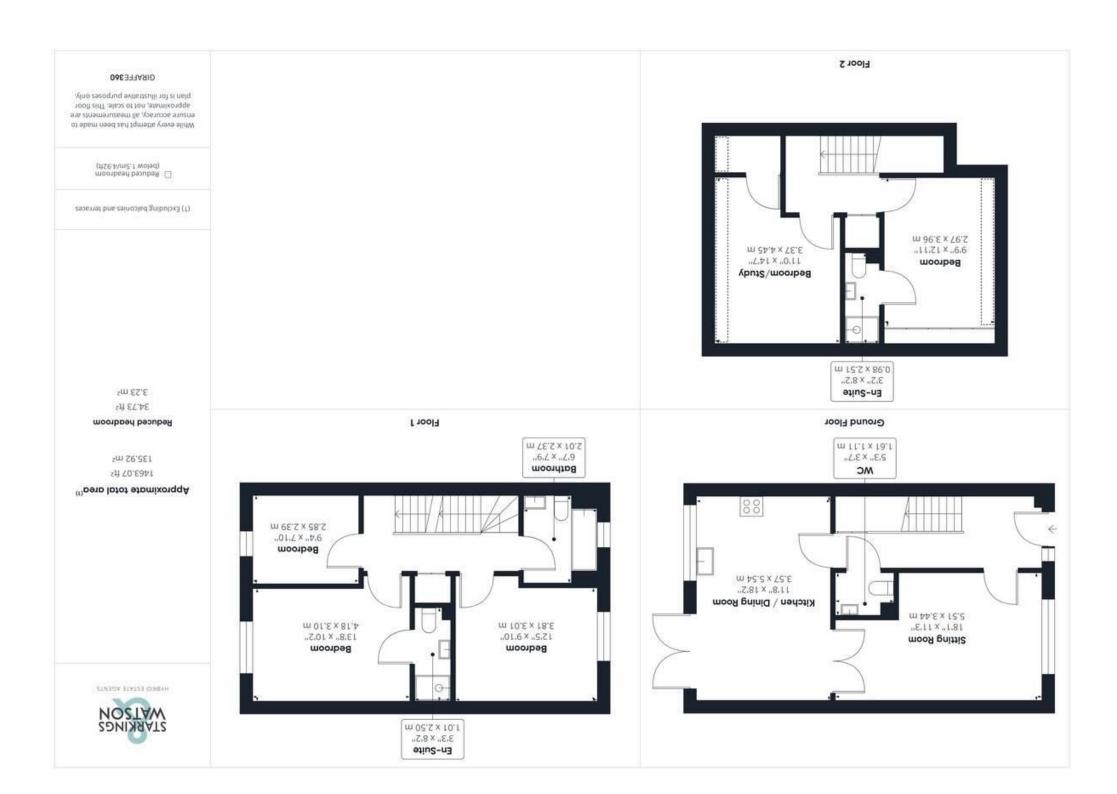

#### IN SUMMARY

MOTIVATED VENDORS! Located on a small and recently built CUL-DE-SAC within easy walking distance of the TOWN CENTRE you will find this END **TERRACE FAMILY HOME - presented in absolutely** IMMACULATE ORDER and finished with style. Built only 3 years previously by a local builder to a HIGH SPECIFICATION with Wi-Fi controlled UNDERFLOOR HEATING, this stunning home, arranged over THREE FLOORS, offers accommodation in excess of 1400 Sq. ft (stms), with FIVE BEDROOMS and THREE BATHROOMS. On the ground floor there is a hall entrance and W.C, sitting room and large OPEN PLAN KITCHEN/DINING ROOM. On the first floor you will find the main bedroom with en-suite, two further bedrooms and family bathroom. Heading up to the top floor, two further bedrooms with one benefiting from another en-suite. Externally, there is allocated parking for THREE VEHICLES to the front as well as STUNNING LANDSCAPED GARDENS to the rear with covered pergola and Timber built shed/studio.

#### THE GRAND TOUR

Entering the house via the main entrance door into the hallway you will find tiled flooring, stairs to the first floor landing, under-stairs cupboard and stylish W.C. This gives access to the kitchen and sitting rooms respectively. On the ground floor you will find wi-fi controlled underfloor heating throughout. The sitting room located to the front is a lovely bright room and also gives access to the kitchen/dining room to the rear. The open plan space offers access to the rear garden as well as tiled flooring and plenty of space for a dining table. The kitchen offers ample cupboard storage with sleek modern white high gloss units and wood work surfaces over. There are integrated appliances including a double electric oven/grill, electric hob, dishwasher, fridge freezer and washing machine. Heading up to the first floor landing there is built-in storage cupboards along with access to the second floor landing. There is a single bedroom located to the rear with the main bedroom adjacent with a stylish panelled finish and ensuite shower room. You will the find another double bedroom to the front along with the family bathroom which has been well finished and tiled with a bath and shower over. Heading up to the second floor landing, there is further cupboard storage along with two double rooms and loft access to a fully bordered loft

with ladder and light, one to the rear and another to the front benefiting from another en-suite shower room.