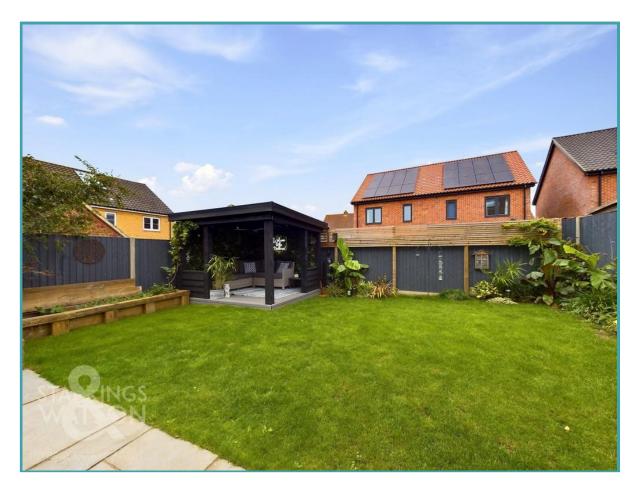

#### THE GREAT OUTDOORS

The immaculately landscaped rear garden offers spaces to sit and entertain with a paved patio area leading directly from the rear of the house as well as beautifully made covered pergola, both providing spaces to entertain with friends and family. The rest of the garden offers well kept lawns, raised planting boarders and a side garden, shingled mainly housing a recently built outbuilding with power and light, ideal for storage or to be used as a studio or home office.