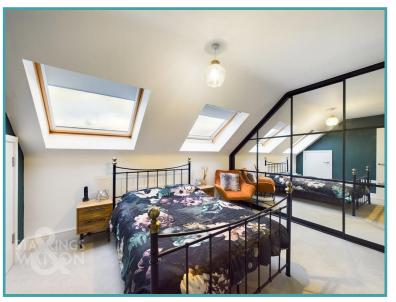

#### THE GRAND TOUR

Entering the house via the main entrance door into the hallway you will find tiled flooring, stairs to the first floor landing, under-stairs cupboard and stylish W.C. This gives access to the kitchen and sitting rooms respectively. On the ground floor you will find wi-fi controlled underfloor heating throughout. The sitting room located to the front is a lovely bright room and also gives access to the kitchen/dining room to the rear. The open plan space offers access to the rear garden as well as tiled flooring and plenty of space for a dining table. The kitchen offers ample cupboard storage with sleek modern white high gloss units and wood work surfaces over. There are integrated appliances including a double electric oven/grill, electric hob, dishwasher, fridge freezer and washing machine. Heading up to the first floor landing there is built-in storage cupboards along with access to the second floor landing. There is a single bedroom located to the rear with the main bedroom adjacent with a stylish panelled finish and ensuite shower room. You will the find another double bedroom to the front along with the family bathroom which has been well finished and tiled with a bath and shower over. Heading up to the second floor landing, there is further cupboard storage along with two double rooms and loft access to a fully bordered loft

with ladder and light, one to the rear and another to the front benefiting from another en-suite shower room.