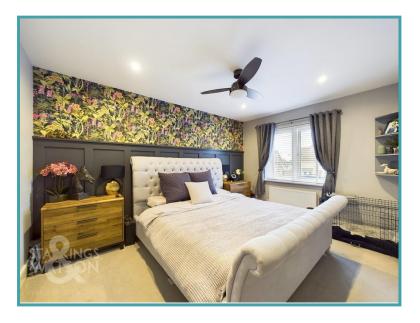

#### THE GRAND TOUR

Entering the house via the main entrance door into the hallway you will find tiled flooring, stairs to the first floor landing, under-stairs cupboard and stylish W.C. This gives access to the kitchen and sitting rooms respectively. On the ground floor you will find wi-fi controlled underfloor heating throughout. The sitting room located to the front is a lovely bright room and also gives access to the kitchen/dining room to the rear. The open plan space offers access to the rear garden as well as tiled flooring and plenty of space for a dining table. The kitchen offers ample cupboard storage with sleek modern white high gloss units and wood work surfaces over. There are integrated appliances including a double electric oven/grill, electric hob, dishwasher, fridge freezer and washing machine. Heading up to the first floor landing there is built-in storage cupboards along with access to the second floor landing. There is a single bedroom located to the rear with the main bedroom adjacent with a stylish panelled finish and ensuite shower room. You will the find another double bedroom to the front along with the family bathroom which has been well finished and tiled with a bath and shower over. Heading up to the second floor landing, there is further cupboard storage along with two double rooms and loft access to a fully bordered loft