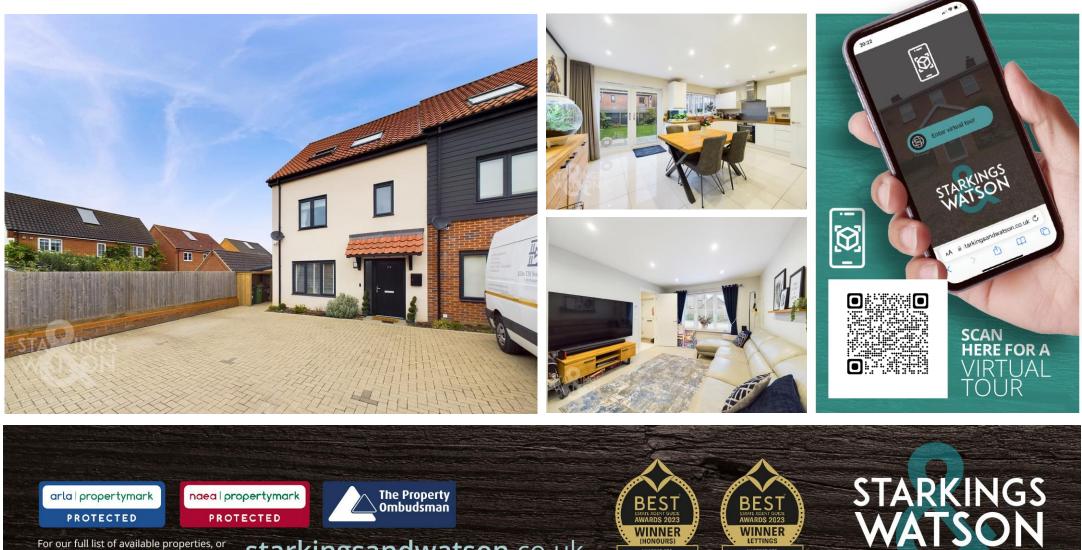

#### IN SUMMARY

MOTIVATED VENDORS! Located on a small and recently built CUL-DE-SAC within easy walking distance of the TOWN CENTRE you will find this END **TERRACE FAMILY HOME - presented in absolutely** IMMACULATE ORDER and finished with style. Built only 3 years previously by a local builder to a HIGH SPECIFICATION with Wi-Fi controlled UNDERFLOOR HEATING, this stunning home, arranged over THREE FLOORS, offers accommodation in excess of 1400 Sq. ft (stms), with FIVE BEDROOMS and THREE BATHROOMS. On the ground floor there is a hall entrance and W.C, sitting room and large OPEN PLAN KITCHEN/DINING ROOM. On the first floor you will find the main bedroom with en-suite, two further bedrooms and family bathroom. Heading up to the top floor, two further bedrooms with one benefiting from another en-suite. Externally, there is allocated parking for THREE VEHICLES to the front as well as STUNNING LANDSCAPED GARDENS to the rear with covered pergola and Timber built shed/studio.

#### SETTING THE SCENE

Approached from the frontage at the end of the small newly built cu-de-sac there is extensive frontage providing allocated parking for three vehicles, as well as side storage area leading to the rear garden. The main door is found to the front partially covered.

#### THE GRAND TOUR

Entering the house via the main entrance door into the hallway you will find tiled flooring, stairs to the first floor landing, under-stairs cupboard and stylish W.C. This gives access to the kitchen and sitting rooms respectively. On the ground floor you will find wi-fi controlled underfloor heating throughout. The sitting room located to the front is a lovely bright room and also gives access to the kitchen/dining room to the rear. The open plan space offers access to the rear garden as well as tiled flooring and plenty of space for a dining table. The kitchen offers ample cupboard storage with sleek modern white high gloss units and wood work surfaces over. There are integrated appliances including a double electric oven/grill, electric hob, dishwasher, fridge freezer and washing machine. Heading up to the first floor landing there is built-in storage cupboards along with access to the second floor landing. There is a single bedroom located to the rear with the main bedroom adjacent with a stylish panelled finish and ensuite shower room. You will the find another double bedroom to the front along with the family bathroom which has been well finished and tiled with a bath and shower over. Heading up to the second floor landing, there is further cupboard storage along with two double rooms and loft access to a fully bordered loft

#### VIRTUAL TOUR

View our virtual tour for a full 360 degree of the interior of the property.