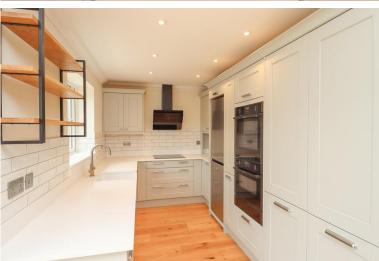

# KITCHEN/ LIVING/ DINING ROOM

30' 7" x 12' 6" (9.32m x 3.81m)(reducing to 8'01" in the kitchen area) comprising a stunning open plan kitchen/dining/sitting room overlooking the rear garden and opening onto the decking via bi-fold doors. Highly flexible and light space

## **KITCHEN**

- Individually designed painted shaker style kitchens with a quartz stone worktop complemented by a farmhouse style ceramic sink with Boiling Water Tap
- Neff integrated appliances to include induction Hob,
  Oven, combination Oven/Microwave, Warming Drawer,
  Extractor hood and Dishwasher
- American Style Fridge/Freezer
- Laundry cupboard with washer/dryer and fitted shelves