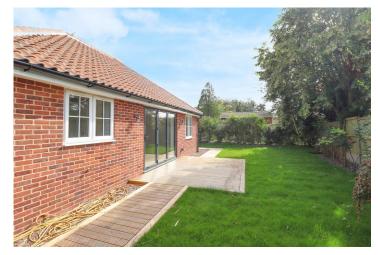

## **OUTSIDE**

to the rear the garden is laid to lawn with a large decking area and Indian Sandstone patio providing ample space for outside dining, Indian Sandstone pathways to the side and front.

# **EXTERNAL DETAILS**

- Landscaped front and rear gardens with extensive turfed areas
- External waterproof power sockets and water tap to rear of each property
- Indian sandstone footpaths, patios and timber decking to garden