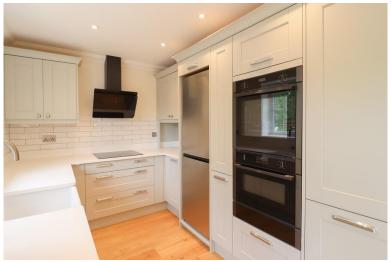

## **KITCHEN**

- Individually designed painted shaker style kitchens with a quartz stone worktop complemented by a farmhouse style ceramic sink with Boiling Water Tap
- Neff integrated appliances to include induction Hob,
  Oven, combination Oven/Microwave, Warming Drawer,
  Extractor hood and Dishwasher
- American Style Fridge/Freezer
- Laundry cupboard with washer/dryer and fitted shelves