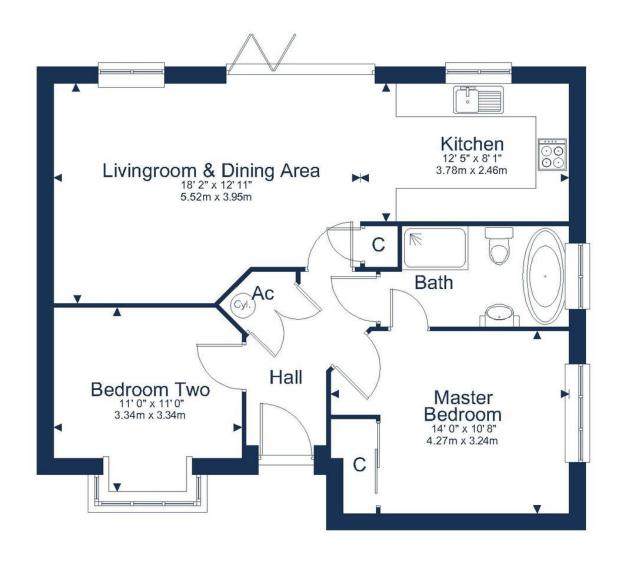

## **ACCOMMODATION**

as follows:

#### **HALLWAY**

with engineered oak flooring, airing cupboard, and loft hatch.

#### **BEDROOM ONE**

14' 00" x 10' 08"  $(4.27m \times 3.25m)$  window to the side with painted hardwood plantation shutters, sliding mirrored door to built-in wardrobe, door to:

#### **BATHROOM**

window to the side, access from Bedroom One and Hallway, WC, hand wash basin, bath and shower cubicle

#### **BEDROOM TWO**

 $11'00 \times 11'00 (3.34 \text{m} \times 3.34 \text{m})$  bay window to the front with painted hardwood plantation shutters

# KITCHEN/ LIVING/ DINING ROOM

30' 7" x 12' 6" (9.32m x 3.81m)(reducing to 8'01" in the kitchen area) comprising a stunning open plan kitchen/dining/sitting room overlooking the rear garden and opening onto the decking via bi-fold doors. Highly flexible and light space