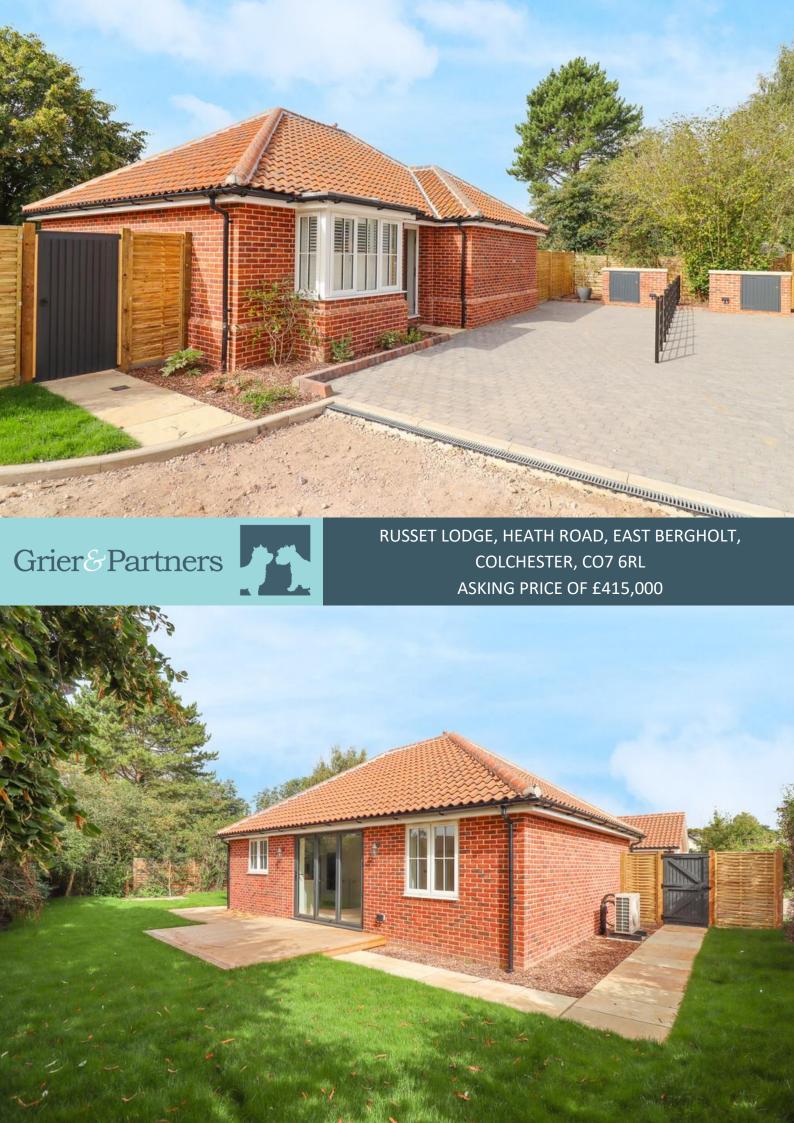

# **INTRODUCTION**

Completed to a outstanding level throughout and occupying a quiet position within the village, this two bedroom bungalow offers an exceptional specification throughout with a close attention to detail and integration of a range of bespoke features. Open Plan living space and generous bedrooms, gardens and parking for two vehicles - we highly recommend a viewing.

#### **ENTRANCE**

from the Indian sandstone driveway a secure two panel part glazed door leads into the

## **OUTSIDE**

to the rear the garden is laid to lawn with a large decking area and Indian Sandstone patio providing ample space for outside dining, Indian Sandstone pathways to the side and front.

# **EXTERNAL DETAILS**

- Landscaped front and rear gardens with extensive turfed areas
- External waterproof power sockets and water tap to rear of each property
- Indian sandstone footpaths, patios and timber decking to garden