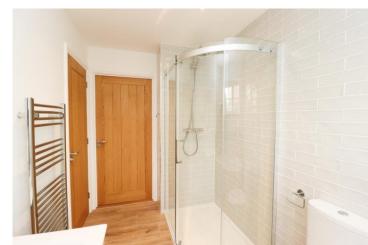

#### **BATHROOM**

window to the side, access from Bedroom One and Hallway, WC, hand wash basin, bath and shower cubicle

#### **BATHROOM**

- White contemporary sanitary ware and vanity unit wash basin by RAK Ceramics
- Polished chrome mixer tap and thermostatic showers by Grohe
- Extensive ceramic wall tiling, full height to shower enclosure and half height around bath
- Wall mirror, shaving socket and multi-rail chrome towel warmer