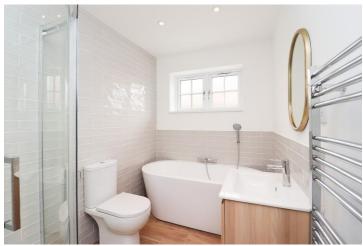

#### **BATHROOM**

window to the side, access from Bedroom One and Hallway, WC, hand wash basin, bath and shower cubicle

#### **BATHROOM**

- White contemporary sanitary ware and vanity unit wash basin by RAK Ceramics
- Polished chrome mixer tap and thermostatic showers by Grohe
- Extensive ceramic wall tiling, full height to shower enclosure and half height around bath
- Wall mirror, shaving socket and multi-rail chrome towel warmer