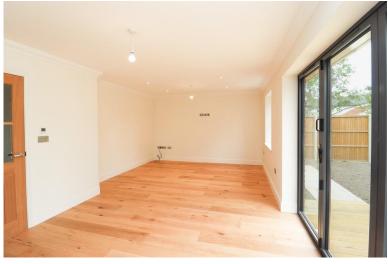

# KITCHEN/ LIVING/ DINING ROOM

30' 7" x 12' 6" (9.32m x 3.81m)(reducing to 8'01" in the kitchen area) comprising a stunning open plan kitchen/dining/sitting room overlooking the rear garden and opening onto the decking via bi-fold doors. Highly flexible and light space

## **OUTSIDE**

to the rear the garden is laid to lawn with a large decking area and Indian Sandstone patio providing ample space for outside dining, Indian Sandstone pathways to the side and front.