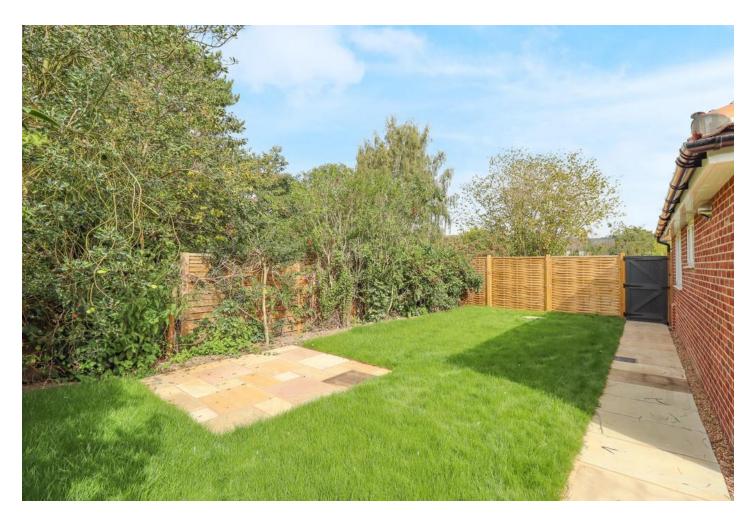

## **OUTSIDE**

to the rear the garden is laid to lawn with a large decking area and Indian Sandstone patio providing ample space for outside dining, Indian Sandstone pathways to the side and front.

# **EXTERNAL DETAILS**

- Landscaped front and rear gardens with extensive turfed areas
- External waterproof power sockets and water tap to rear of each property
- Indian sandstone footpaths, patios and timber decking to garden