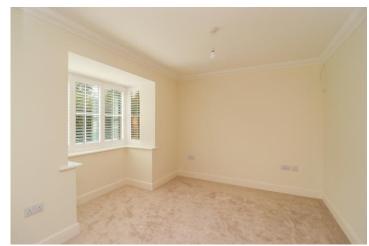

#### **BEDROOM TWO**

 $11'00 \times 11'00 (3.34 \text{m} \times 3.34 \text{m})$  bay window to the front with painted hardwood plantation shutters

#### **INTERNAL FINISHES & FEATURES**

- Oak Engineered T&G flooring to Hall, Living Room and Kitchen. Carpeting to Bedrooms
- Underfloor heating to ground floor
- Natural Oak veneer internal doors and polished chrome handles
- Smooth plastered ceilings painted white with Cornice/Coving throughout
- Profiled skirting and architraves throughout, colour matched to interior wall colour