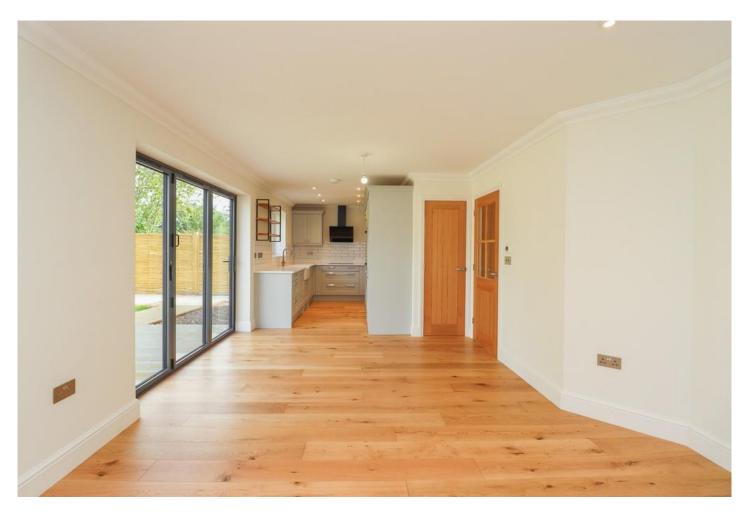

# KITCHEN/ LIVING/ DINING ROOM

30' 7" x 12' 6" (9.32m x 3.81m)(reducing to 8'01" in the kitchen area) comprising a stunning open plan kitchen/dining/sitting room overlooking the rear garden and opening onto the decking via bi-fold doors. Highly flexible and light space

#### **INTERNAL FINISHES & FEATURES**

- Oak Engineered T&G flooring to Hall, Living Room and Kitchen. Carpeting to Bedrooms
- Underfloor heating to ground floor
- Natural Oak veneer internal doors and polished chrome handles
- Smooth plastered ceilings painted white with Cornice/Coving throughout
- Profiled skirting and architraves throughout, colour matched to interior wall colour