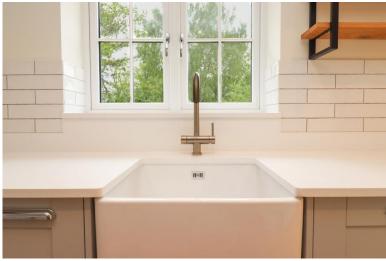

## **KITCHEN**

- Individually designed painted shaker style kitchens with a quartz stone worktop complemented by a farmhouse style ceramic sink with Boiling Water Tap
- Neff integrated appliances to include induction Hob,
  Oven, combination Oven/Microwave, Warming Drawer,
  Extractor hood and Dishwasher
- American Style Fridge/Freezer
- Laundry cupboard with washer/dryer and fitted shelves

#### **BATHROOM**

- White contemporary sanitary ware and vanity unit wash basin by RAK Ceramics
- Polished chrome mixer tap and thermostatic showers by Grohe
- Extensive ceramic wall tiling, full height to shower enclosure and half height around bath
- Wall mirror, shaving socket and multi-rail chrome towel warmer