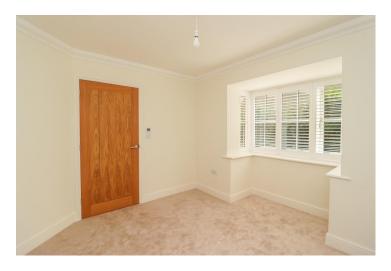

#### **BEDROOM TWO**

 $11'00 \times 11'00 (3.34 \text{m} \times 3.34 \text{m})$  bay window to the front with painted hardwood plantation shutters

#### **INTERNAL FINISHES & FEATURES**

- Oak Engineered T&G flooring to Hall, Living Room and Kitchen. Carpeting to Bedrooms
- Underfloor heating to ground floor
- Natural Oak veneer internal doors and polished chrome handles
- Smooth plastered ceilings painted white with Cornice/Coving throughout
- Profiled skirting and architraves throughout, colour matched to interior wall colour