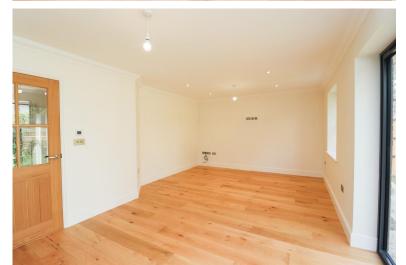

# KITCHEN/ LIVING/ DINING ROOM

30' 7" x 12' 6" (9.32m x 3.81m)(reducing to 8'01" in the kitchen area) comprising a stunning open plan kitchen/dining/sitting room overlooking the rear garden and opening onto the decking via bi-fold doors. Highly flexible and light space