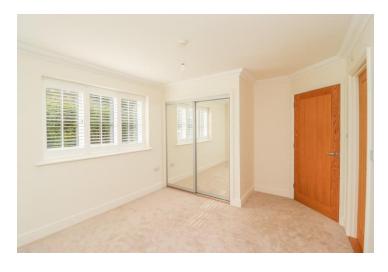

#### **BEDROOM ONE**

14' 00" x 10' 08"  $(4.27m \times 3.25m)$  window to the side with painted hardwood plantation shutters, sliding mirrored door to built-in wardrobe, door to: