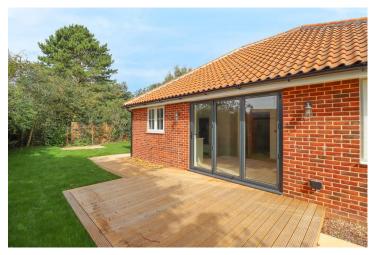

## **OUTSIDE**

to the rear the garden is laid to lawn with a large decking area and Indian Sandstone patio providing ample space for outside dining, Indian Sandstone pathways to the side and front.

# **EXTERNAL DETAILS**

- Landscaped front and rear gardens with extensive turfed areas
- External waterproof power sockets and water tap to rear of each property
- Indian sandstone footpaths, patios and timber decking to garden