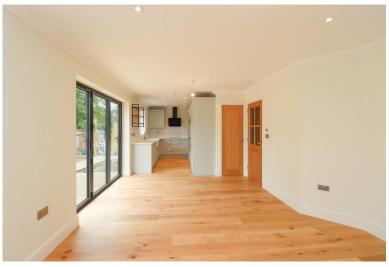

# KITCHEN/ LIVING/ DINING ROOM

30' 7" x 12' 6" (9.32m x 3.81m)(reducing to 8'01" in the kitchen area) comprising a stunning open plan kitchen/dining/sitting room overlooking the rear garden and opening onto the decking via bi-fold doors. Highly flexible and light space