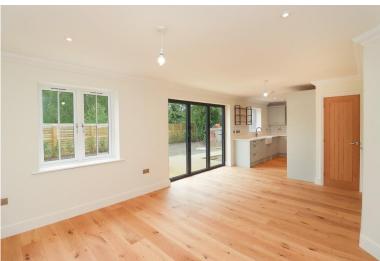

# KITCHEN/ LIVING/ DINING ROOM

30' 7" x 12' 6" (9.32m x 3.81m)(reducing to 8'01" in the kitchen area) comprising a stunning open plan kitchen/dining/sitting room overlooking the rear garden and opening onto the decking via bi-fold doors. Highly flexible and light space

## **KITCHEN**

- Individually designed painted shaker style kitchens with a quartz stone worktop complemented by a farmhouse style ceramic sink with Boiling Water Tap
- Neff integrated appliances to include induction Hob,
  Oven, combination Oven/Microwave, Warming Drawer,
  Extractor hood and Dishwasher
- American Style Fridge/Freezer
- Laundry cupboard with washer/dryer and fitted shelves