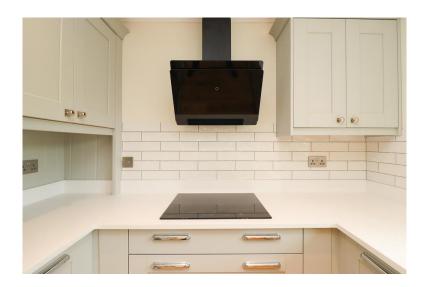

## **KITCHEN**

- Individually designed painted shaker style kitchens with a quartz stone worktop complemented by a farmhouse style ceramic sink with Boiling Water Tap
- Neff integrated appliances to include induction Hob,
  Oven, combination Oven/Microwave, Warming Drawer,
  Extractor hood and Dishwasher
- American Style Fridge/Freezer
- Laundry cupboard with washer/dryer and fitted shelves