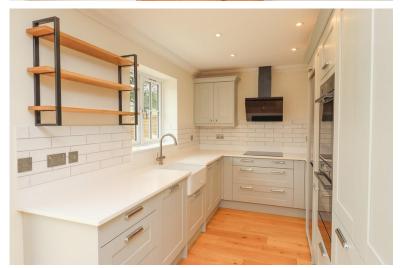

# KITCHEN/ LIVING/ DINING ROOM

30' 7" x 12' 6" (9.32m x 3.81m)(reducing to 8'01" in the kitchen area) comprising a stunning open plan kitchen/dining/sitting room overlooking the rear garden and opening onto the decking via bi-fold doors. Highly flexible and light space

## **KITCHEN**

- Individually designed painted shaker style kitchens with a quartz stone worktop complemented by a farmhouse style ceramic sink with Boiling Water Tap
- Neff integrated appliances to include induction Hob,
  Oven, combination Oven/Microwave, Warming Drawer,
  Extractor hood and Dishwasher
- American Style Fridge/Freezer
- Laundry cupboard with washer/dryer and fitted shelves