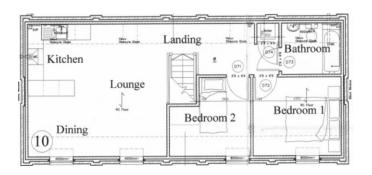

### **ENTRANCE HALL**

Wood effect door into

# **STAIRS**

Stairs leading to the first floor. newly fitted carpet.

## LOUNGE/DINER

20' 10" x 16' 5" ( $6.35m \times 5m$ ) UPVC double glazed windows to front, velux window, wood flooring with underfloor heating throughout.

#### **KITCHEN**

Eye level and base units with over worktops, inset stainless steel sink, integrated oven and hob,

extractor fan, washing machine, wood effect flooring, underfloor heating.

#### **BEDROOM ONE**

10' 9" x 9' 9" (3.28m x 2.97m) UPVC double glazed window to the front, fitted carpet.

## **BEDROOM TWO**

9' 9" x 9' 9" (2.97m x 2.97m) UPVC double glazed window to the front, fitted carpet.

## **BATHROOM**

7' 1" x 6' 2" (2.16m x 1.88m) Velux window, low level wc, vanity hand wash basin unit, bath with over shower, tiles throughout, tiled flooring.