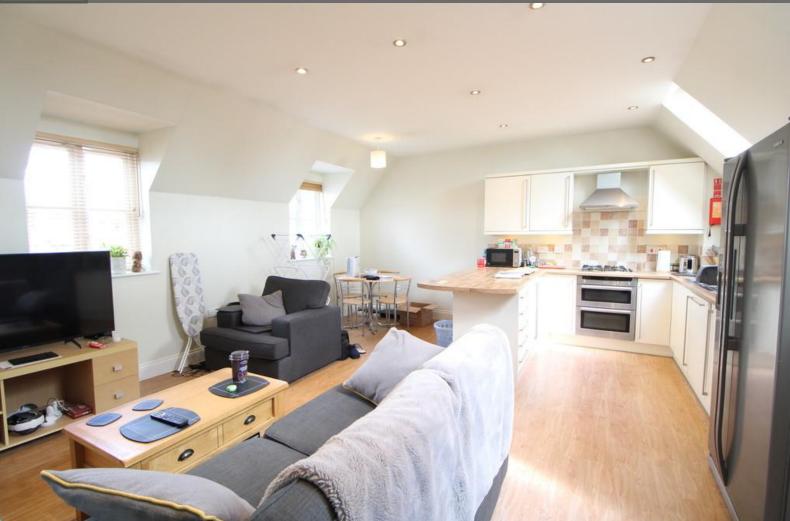

## LOUNGE/DINER

20' 10" x 16' 5" ( $6.35m \times 5m$ ) UPVC double glazed windows to front, velux window, wood flooring with underfloor heating throughout.

#### **KITCHEN**

Eye level and base units with over worktops, inset stainless steel sink, integrated oven and hob,

extractor fan, washing machine, wood effect flooring, underfloor heating.