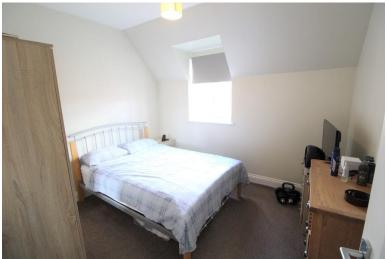

#### **BEDROOM ONE**

10' 9" x 9' 9" (3.28m x 2.97m) UPVC double glazed window to the front, fitted carpet.

## **BEDROOM TWO**

9' 9" x 9' 9" (2.97m x 2.97m) UPVC double glazed window to the front, fitted carpet.