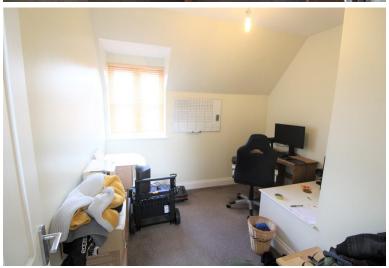

#### **BEDROOM ONE**

10' 9" x 9' 9" (3.28m x 2.97m) UPVC double glazed window to the front, fitted carpet.

## **BEDROOM TWO**

9' 9" x 9' 9" (2.97m x 2.97m) UPVC double glazed window to the front, fitted carpet.