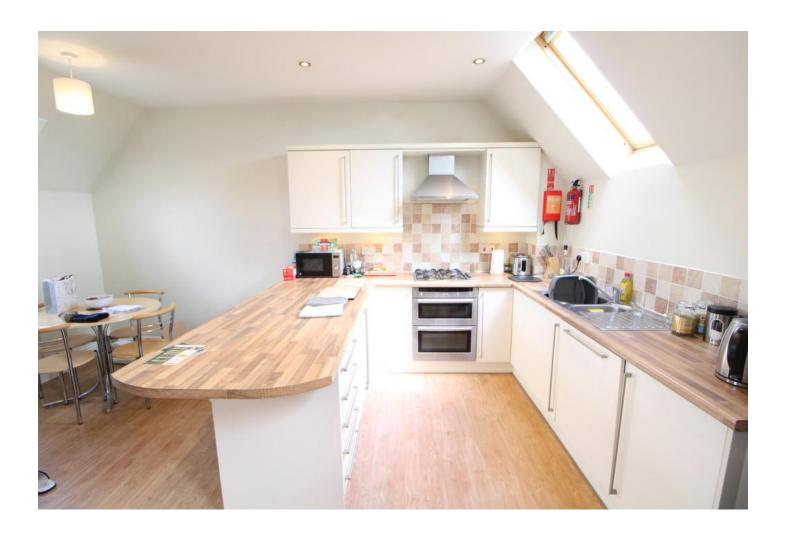

#### **KITCHEN**

Eye level and base units with over worktops, inset stainless steel sink, integrated oven and hob,

extractor fan, washing machine, wood effect flooring, underfloor heating.