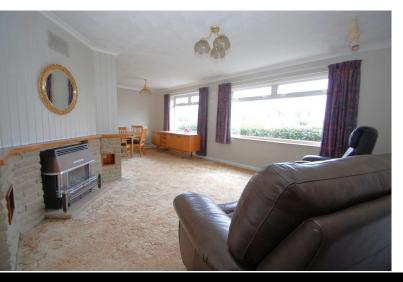

## LOUNGE/DINER

22' 00" x 13' 09" Maximum measurement (6.71m x 4.19m) Two windows to front, two radiators, fireplace (not tested).