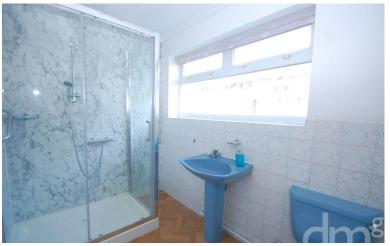

# SHOWER ROOM

Window to side, shower cubical, wash hand basin, low level W.C, radiator, part tiled walls.