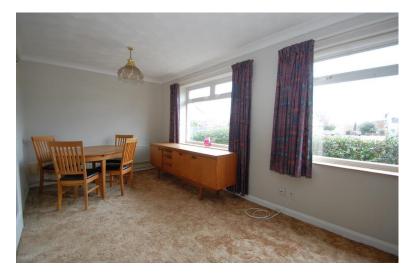

## LOUNGE/DINER

22' 00" x 13' 09" Maximum measurement (6.71m x 4.19m) Two windows to front, two radiators, fireplace (not tested).