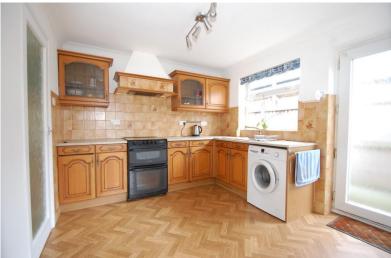

### **KITCHEN**

10' 05" x 9' 03" (3.18m x 2.82m) Comprehensively fitted with a range of wall and base units incorporating a one and a half sink with drainer and mixer tap, tiled splash back, space for freestanding cooker with extractor over, space for fridge/freezer and washing machine, window and door to side.