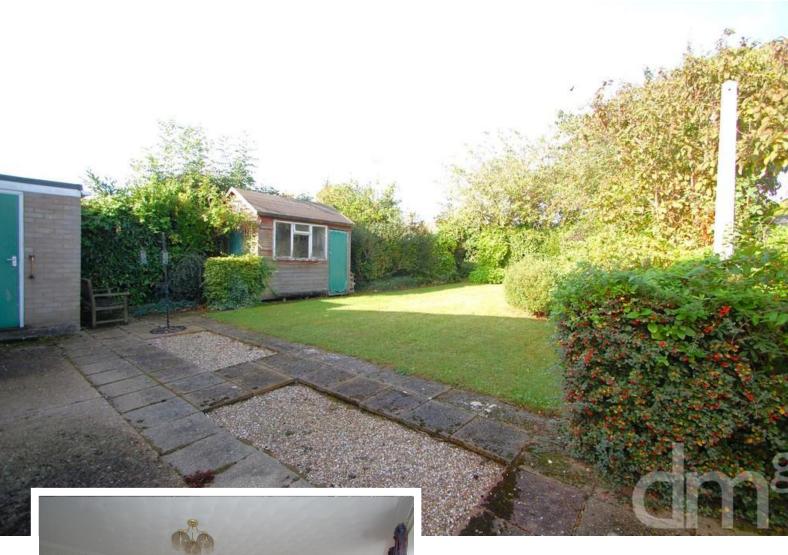

### **OUTSIDE**

### **FRONT**

Driveway providing off road parking for several vehicles, front garden with shrub borders, side access to rear garden.

### **GARAGE**

 $18'\ 00''\ x\ 9'\ 00''\ (5.49m\ x\ 2.74m)$  Single garage with electric door, power and light connected, door to rear garden.