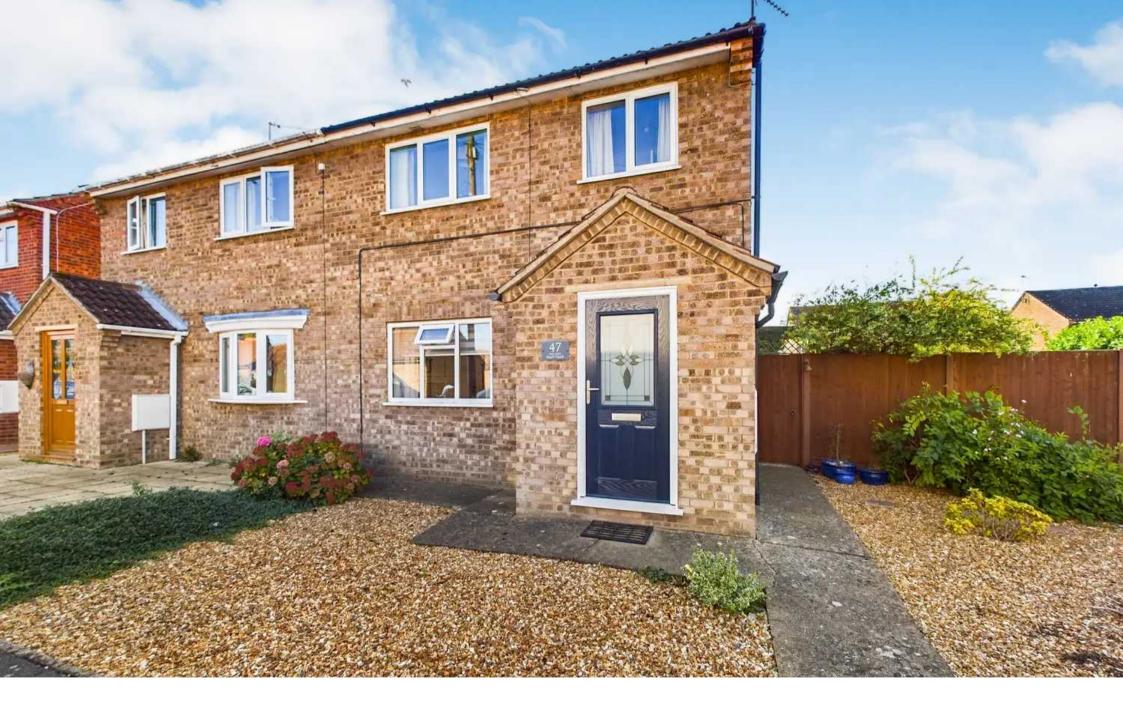

## Ramsey, Huntingdon

A well positioned semi-detached home, close to the playing fields, situated on a larger than average corner plot with single garaging. No chain.

Council Tax band: B

Tenure: Freehold

- A well situated semi-detached home.
- Three bedrooms.
- The Gross Internal Floor Area is approximately 816 sq/ft / 75 sq/metres.
- Ideally placed on a larger than average corner plot.
- Single garage.
- A beautifully presented south facing garden.
- The Property is offered for sale with no forward chain.
- Offering potential for extension, subject to consent.
- Ideally placed within walking distance of Ramsey Town Centre, schooling & amenities.
- EPC: C.

## INTRODUCTION

The property is very well positioned, tucked away in a no though road on corner plot. There is a small porch to the front with access through into the living room which has a large window to the front elevation. The kitchen / diner has a door to the side and rear into the garden and is a lovely size with the option of reconfiguring or possibly extending, subject to the relevant consent. Upstairs are there bedrooms, two double and one single rooms with a family bathroom. The garden wraps around the property and is beautifully presented with garaging to the rear.