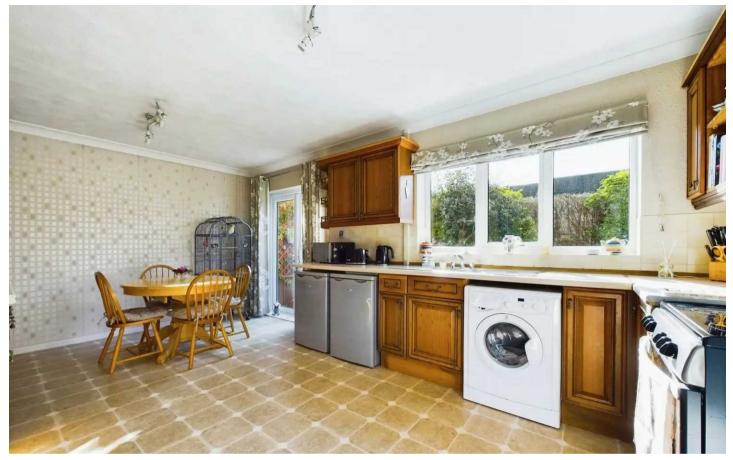

## INTRODUCTION

The property is very well positioned, tucked away in a no though road on corner plot. There is a small porch to the front with access through into the living room which has a large window to the front elevation. The kitchen / diner has a door to the side and rear into the garden and is a lovely size with the option of reconfiguring or possibly extending, subject to the relevant consent. Upstairs are there bedrooms, two double and one single rooms with a family bathroom. The garden wraps around the property and is beautifully presented with garaging to the rear.