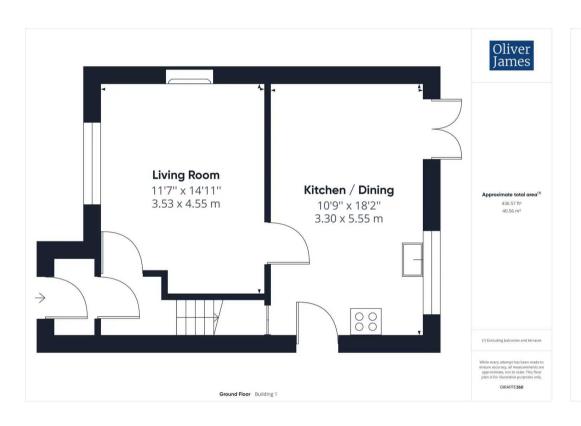

## INTRODUCTION

The property is very well positioned, tucked away in a no though road on corner plot. There is a small porch to the front with access through into the living room which has a large window to the front elevation. The kitchen / diner has a door to the side and rear into the garden and is a lovely size with the option of reconfiguring or possibly extending, subject to the relevant consent. Upstairs are there bedrooms, two double and one single rooms with a family bathroom. The garden wraps around the property and is beautifully presented with garaging to the rear.