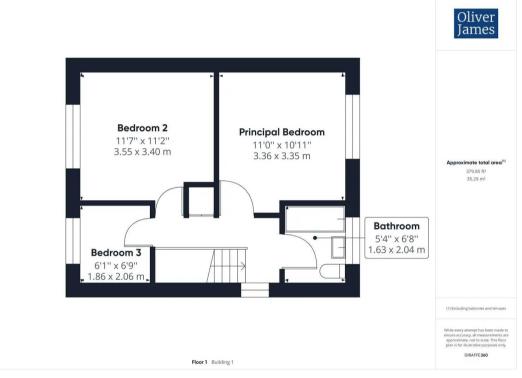

## INTRODUCTION

The property is very well positioned, tucked away in a no though road on corner plot. There is a small porch to the front with access through into the living room which has a large window to the front elevation. The kitchen / diner has a door to the side and rear into the garden and is a lovely size with the option of reconfiguring or possibly extending, subject to the relevant consent. Upstairs are there bedrooms, two double and one single rooms with a family bathroom. The garden wraps around the property and is beautifully presented with garaging to the rear.