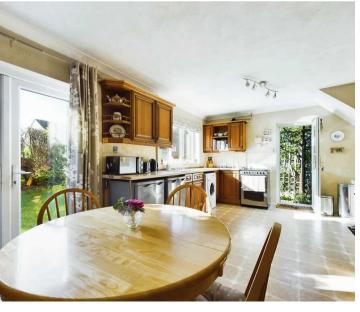

## INTRODUCTION

The property is very well positioned, tucked away in a no though road on corner plot. There is a small porch to the front with access through into the living room which has a large window to the front elevation. The kitchen / diner has a door to the side and rear into the garden and is a lovely size with the option of reconfiguring or possibly extending, subject to the relevant consent. Upstairs are there bedrooms, two double and one single rooms with a family bathroom. The garden wraps around the property and is beautifully presented with garaging to the rear.