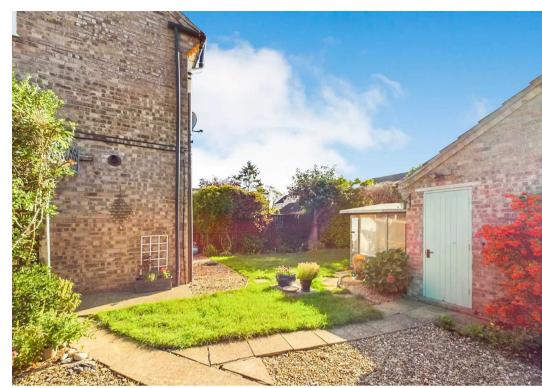

- A well situated semi-detached home.
- Three bedrooms.
- The Gross Internal Floor Area is approximately 816 sq/ft / 75 sq/metres.
- Ideally placed on a larger than average corner plot.
- Single garage.
- A beautifully presented south facing garden.
- The Property is offered for sale with no forward chain.
- Offering potential for extension, subject to consent.
- Ideally placed within walking distance of Ramsey Town Centre, schooling & amenities.
- EPC: C.

## INTRODUCTION

The property is very well positioned, tucked away in a no though road on corner plot. There is a small porch to the front with access through into the living room which has a large window to the front elevation. The kitchen / diner has a door to the side and rear into the garden and is a lovely size with the option of reconfiguring or possibly extending, subject to the relevant consent. Upstairs are there bedrooms, two double and one single rooms with a family bathroom. The garden wraps around the property and is beautifully presented with garaging to the rear.