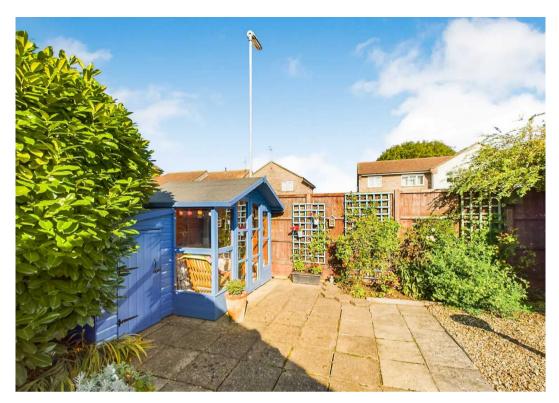

## INTRODUCTION

The property is very well positioned, tucked away in a no though road on corner plot. There is a small porch to the front with access through into the living room which has a large window to the front elevation. The kitchen / diner has a door to the side and rear into the garden and is a lovely size with the option of reconfiguring or possibly extending, subject to the relevant consent. Upstairs are there bedrooms, two double and one single rooms with a family bathroom. The garden wraps around the property and is beautifully presented with garaging to the rear.