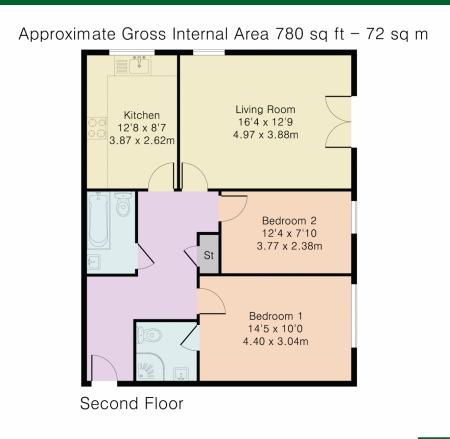

## **£375,000** Green Lanes, N21

913 Green Lanes, Winchmore Hill, London, N21 2QP | info@addisontownends.co.uk

442088826828

Addison Townsend are pleased to offer this lovely upper first floor apartment within 0.4miles to Winchmore Hill Overground Station. The property offers two bedrooms, spacious reception room with juliet balcony, seperate kitchen, family bathroom and one ensuite shower room. The property also benefits from lift access, gated underground allocated parking, double glazed windows throughout and communal gardens. The property is conveniently located close to local shops, supermarkets, resturants and bus routes. The property is offered chain free. 116 years remaining on the lease. Appoximately £2000pa service charge. £200pa Ground Rent