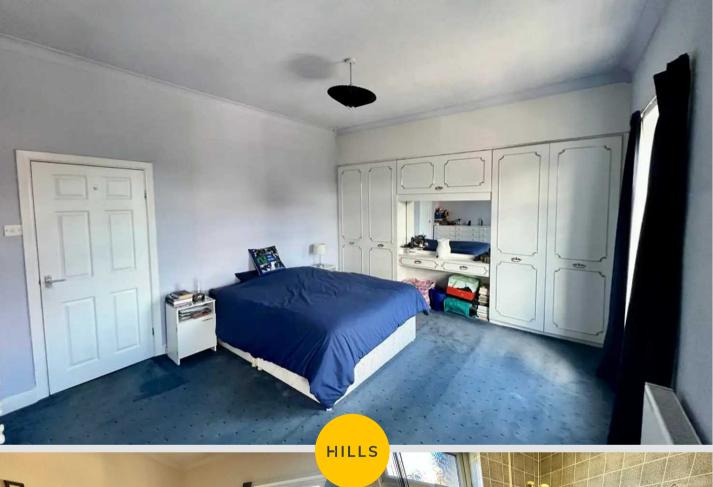

**Living room** 16' 1" x 11' 10" (4.90m x 3.60m)

**Dining room** 13' 1" x 13' 1" (4.00m x 4.00m)

**Kitchen** 24' 11" x 9' 2" (7.60m x 2.80m)

Landing

**Bedroom 1** 12' 10" x 16' 1" (3.90m x 4.90m)

**Bedroom 2** 13' 1" x 10' 2" (4.00m x 3.10m)