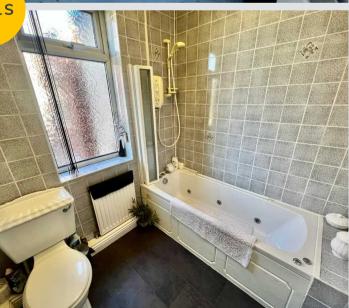

**Bedroom 3** 9' 2" x 9' 2" (2.80m x 2.80m)

Bathroom 6' 11" x 5' 3" (2.10m x 1.60m)