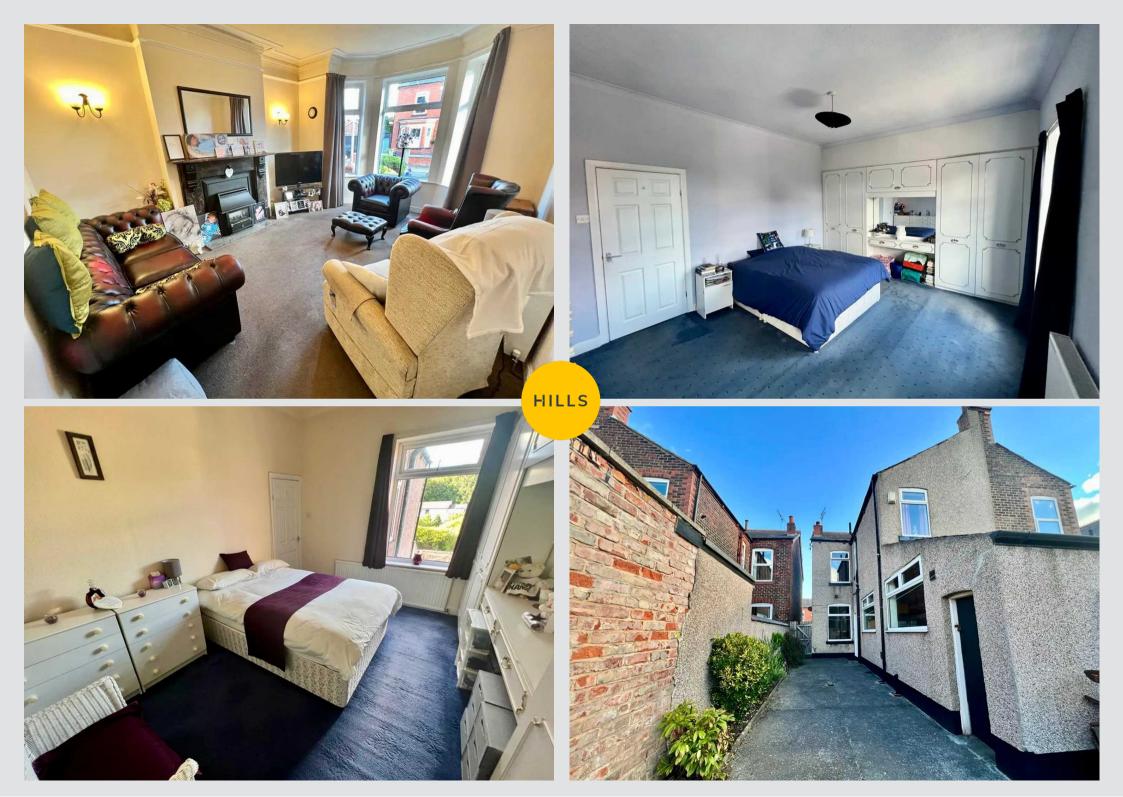

## 44 Hazelhurst Road

Worsley, Manchester

LOOKING FOR A SPACIOUS PERIOD PROPERTY WITH A WORSLEY LOCATION? This wonderful semi detached house offers great charm and character. On the ground floor there is an ENTRANCE HALL, A BAY FRONTED LOUNGE, A DINING ROOM AND A VERY LARGE KITCHEN. On the first floor there are THREE BEDROOMS and a FAMILY BATHROOM. The house has Council Tax band: D

**Living room** 16' 1" x 11' 10" (4.90m x 3.60m)

**Dining room** 13' 1" x 13' 1" (4.00m x 4.00m)

**Kitchen** 24' 11" x 9' 2" (7.60m x 2.80m)

Landing

**Bedroom 1** 12' 10" x 16' 1" (3.90m x 4.90m)

**Bedroom 2** 13' 1" x 10' 2" (4.00m x 3.10m)

**Bedroom 3** 9' 2" x 9' 2" (2.80m x 2.80m)

Bathroom 6' 11" x 5' 3" (2.10m x 1.60m)