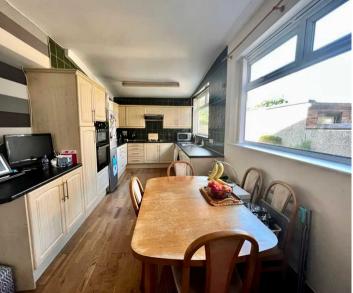

**Living room** 16' 1" x 11' 10" (4.90m x 3.60m)

**Dining room** 13' 1" x 13' 1" (4.00m x 4.00m)

**Kitchen** 24' 11" x 9' 2" (7.60m x 2.80m)

Landing

**Bedroom 1** 12' 10" x 16' 1" (3.90m x 4.90m)

**Bedroom 2** 13' 1" x 10' 2" (4.00m x 3.10m)