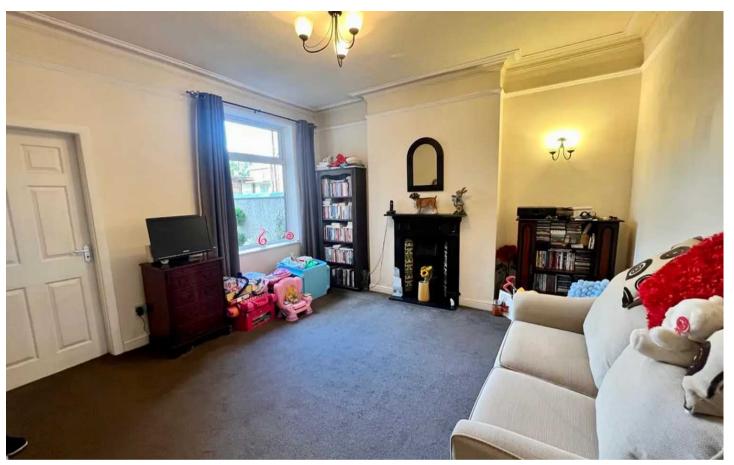

**Living room** 16' 1" x 11' 10" (4.90m x 3.60m)

**Dining room** 13' 1" x 13' 1" (4.00m x 4.00m)

**Kitchen** 24' 11" x 9' 2" (7.60m x 2.80m)

Landing

**Bedroom 1** 12' 10" x 16' 1" (3.90m x 4.90m)

**Bedroom 2** 13' 1" x 10' 2" (4.00m x 3.10m)