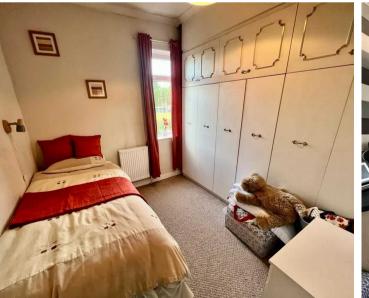

**Living room** 16' 1" x 11' 10" (4.90m x 3.60m)

**Dining room** 13' 1" x 13' 1" (4.00m x 4.00m)

**Kitchen** 24' 11" x 9' 2" (7.60m x 2.80m)

Landing

**Bedroom 1** 12' 10" x 16' 1" (3.90m x 4.90m)

**Bedroom 2** 13' 1" x 10' 2" (4.00m x 3.10m)

**Bedroom 3** 9' 2" x 9' 2" (2.80m x 2.80m)

Bathroom 6' 11" x 5' 3" (2.10m x 1.60m)