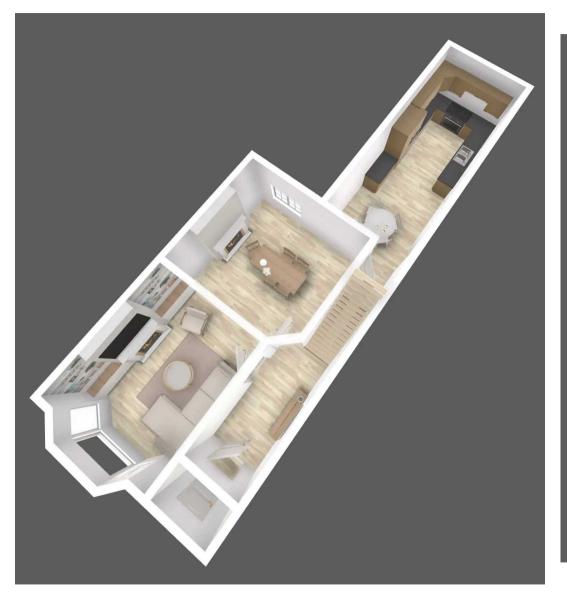

## 44 Hazelhurst Road

Worsley, Manchester

LOOKING FOR A SPACIOUS PERIOD PROPERTY WITH A WORSLEY LOCATION? This wonderful semi detached house offers great charm and character. On the ground floor there is an ENTRANCE HALL, A BAY FRONTED LOUNGE, A DINING ROOM AND A VERY LARGE KITCHEN. On the first floor there are THREE BEDROOMS and a FAMILY BATHROOM. The house has Council Tax band: D

Tenure: Leasehold

- VERY SPACIOUS SEMI DETACHED PERIOD PROPERTY
- WORSLEY LOCATION
- THREE BEDROOMS
- VERY LARGE KITCHEN
- TWO RECEPTION ROOMS
- GAS CENTRAL HEATING AND UPVC DOUBLE GLAZING

Hallway 13' 1" x 4' 11" (4.00m x 1.50m)

**Living room** 16' 1" x 11' 10" (4.90m x 3.60m)

**Dining room** 13' 1" x 13' 1" (4.00m x 4.00m)

**Kitchen** 24' 11" x 9' 2" (7.60m x 2.80m)

Landing

**Bedroom 1** 12' 10" x 16' 1" (3.90m x 4.90m)

**Bedroom 2** 13' 1" x 10' 2" (4.00m x 3.10m)

**Bedroom 3** 9' 2" x 9' 2" (2.80m x 2.80m)

Bathroom 6' 11" x 5' 3" (2.10m x 1.60m)