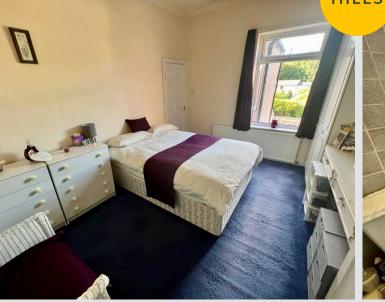

**Bedroom 3** 9' 2" x 9' 2" (2.80m x 2.80m)

Bathroom 6' 11" x 5' 3" (2.10m x 1.60m)