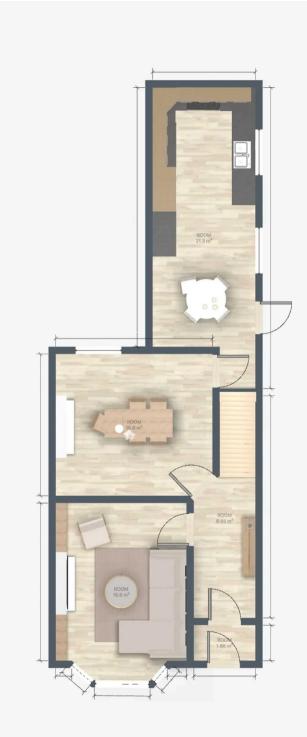

Tenure: Leasehold

- VERY SPACIOUS SEMI DETACHED PERIOD PROPERTY
- WORSLEY LOCATION
- THREE BEDROOMS
- VERY LARGE KITCHEN
- TWO RECEPTION ROOMS
- GAS CENTRAL HEATING AND UPVC DOUBLE GLAZING

Hallway 13' 1" x 4' 11" (4.00m x 1.50m)

**Living room** 16' 1" x 11' 10" (4.90m x 3.60m)

**Dining room** 13' 1" x 13' 1" (4.00m x 4.00m)

**Kitchen** 24' 11" x 9' 2" (7.60m x 2.80m)

Landing

**Bedroom 1** 12' 10" x 16' 1" (3.90m x 4.90m)

**Bedroom 2** 13' 1" x 10' 2" (4.00m x 3.10m)

**Bedroom 3** 9' 2" x 9' 2" (2.80m x 2.80m)

Bathroom 6' 11" x 5' 3" (2.10m x 1.60m)