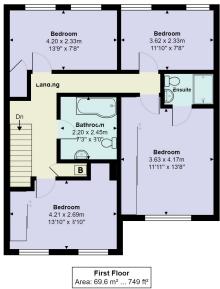

\*GUIDE PRICE £525,000 - £550,000\*

Presenting this chain free, spacious four bedroom, end of terrace family home in West Cheshunt. Located in a quiet residential area, St Annes Close features a downstairs WC, office space and a large kitchen/diner. Upstairs, this property has four double bedrooms, two with built in wardrobes, and the master bedroom with an ensuite shower room. It also has two private parking spaces and a garage, as well as being within close proximity to excellent local schools, such as Goffs Academy, shops and other local amenities.

## St Annes Close, Cheshunt, EN7 6JA

Total Area: 140.2 m² ... 1509 ft²

All measurements are approximate and for display purposes only