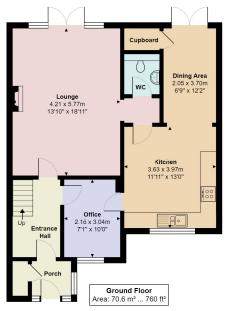

\*GUIDE PRICE £525,000 - £550,000\*

Presenting this chain free, spacious four bedroom, end of terrace family home in West Cheshunt. Located in a quiet residential area, St Annes Close features a downstairs WC, office space and a large kitchen/diner. Upstairs, this property has four double bedrooms, two with built in wardrobes, and the master bedroom with an ensuite shower room. It also has two private parking spaces and a garage, as well as being within close proximity to excellent local schools, such as Goffs Academy, shops and other local amenities.

## St Annes Close, Cheshunt, EN7 6JA

Total Area: 140.2 m² ... 1509 ft²

All measurements are approximate and for display purposes only