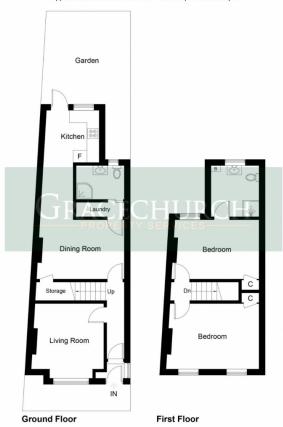

## Lawrence Road

Approximate Gross Internal Area = 80.66 sq m / 868.22 sq ft

Illustration for identification purposes only, measurements are approximate, not to scale. floorplansUsketch.com © (ID1012974)