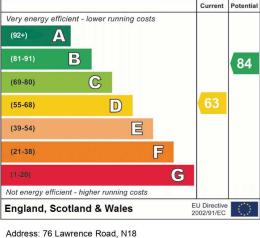

by, along with Silver Street Railway Station which provides easy access to London Liverpool Street in under 30 minutes.

Added benefits include two reception rooms, double glazing and en-suite to once of the double bedrooms.

This property would suit a first time buyer, property investor, or someone seeking a personal project for their own family home.

Other Information...

Vendor's Position: Actively Looking Parking Arrangements: Street Parking Council Tax Band: D (£1,952 p/yr)

**Tenure: Freehold** 

Windows: UPVC Double Glazed Windows

Potential Rental Value: £1600 PCM



## Lawrence Road

Approximate Gross Internal Area = 80.66 sq m / 868.22 sq ft



Illustration for identification purposes only, measurements are approximate, not to scale. floorplansUsketch.com © (ID1012974)











**Energy Efficiency Rating**