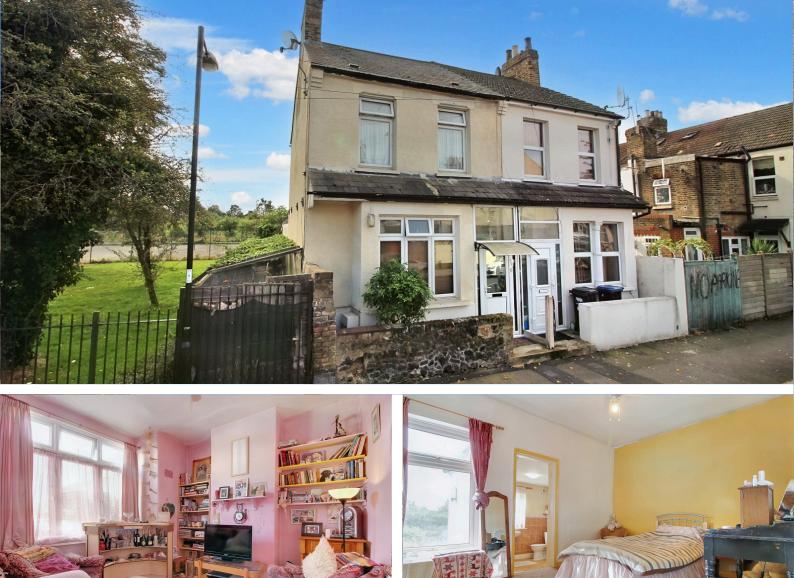

## £400,000

**TENURE : FREEHOLD** 

Lawrence Road, Edmonton N18

Bedrooms : 2 Bathrooms : 2 Reception Rooms : 2

2 Bedrooms Semi Detached En-Suite to Bedroom Close to transport and amenities 2 Reception Rooms Early Viewing Recommended

Gracechurch Property Services are delighted to market this TWO BEDROOM, Victorian semi-detached home, located on the quiet residential street of Lawrence Road, Upper Edmonton N18.

Families are well served by local schools, amenities and Fore Street Shopping Area. The green spaces of Craig Park and Pymmes Park are close by, along with Silver Street Railway Station which provides easy access to London Liverpool Street in under 30 minutes.

Added benefits include two reception rooms, double glazing and en-suite to once of the double bedrooms.

This property would suit a first time buyer, property investor, or someone seeking a personal project for their own family home.

Address: 76 Lawrence Road, N18