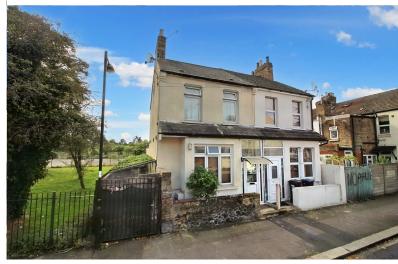

## £400,000

**TENURE : FREEHOLD** 

Lawrence Road, Edmonton N18

Bedrooms : 2 Bathrooms : 2 Reception Rooms : 2

2 Bedrooms Semi Detached En-Suite to Bedroom Close to transport and amenities 2 Reception Rooms Early Viewing Recommended

Gracechurch Property Services are delighted to market this TWO BEDROOM, Victorian semi-detached home, located on the quiet residential street of Lawrence Road, Upper Edmonton N18.

Families are well served by local schools, amenities and Fore Street Shopping Area. The green spaces of Craig Park and Pymmes Park are close by, along with Silver Street Railway Station which provides easy access to London Liverpool Street in under 30 minutes.