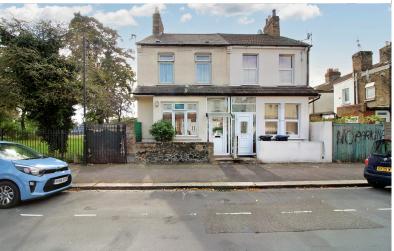

Gracechurch Property Services are delighted to market this TWO BEDROOM, Victorian semi-detached home, located on the quiet residential street of Lawrence Road, Upper Edmonton N18.

Families are well served by local schools, amenities and Fore Street Shopping Area. The green spaces of Craig Park and Pymmes Park are close by, along with Silver Street Railway Station which provides easy access to London Liverpool Street in under 30 minutes.

Address: 76 Lawrence Road, N18