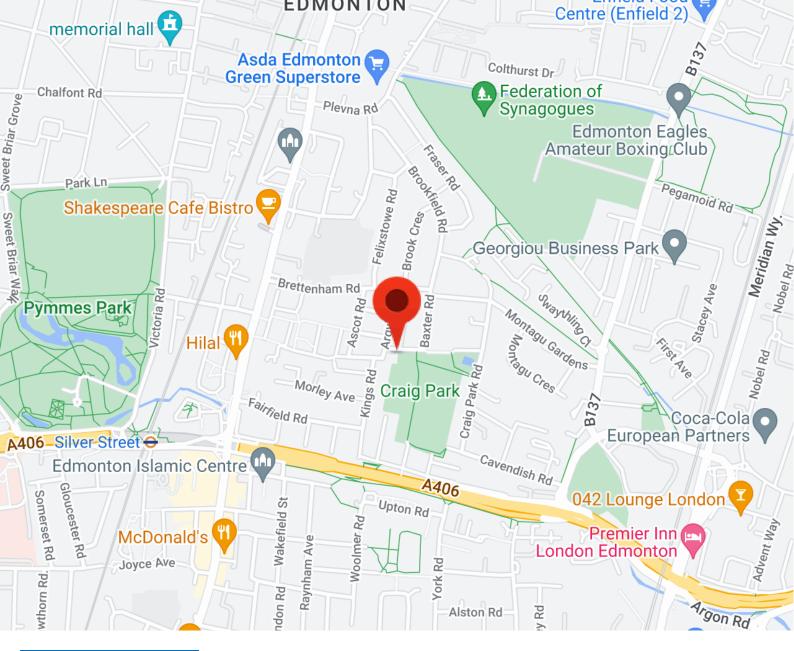

Gracechurch Property Services are delighted to market this TWO BEDROOM, Victorian semi-detached home, located on the quiet residential street of Lawrence Road, Upper Edmonton N18.

Families are well served by local schools, amenities and Fore Street Shopping Area. The green spaces of Craig Park and Pymmes Park are close by, along with Silver Street Railway Station which provides easy access to London Liverpool Street in under 30 minutes.

Address: 76 Lawrence Road, N18