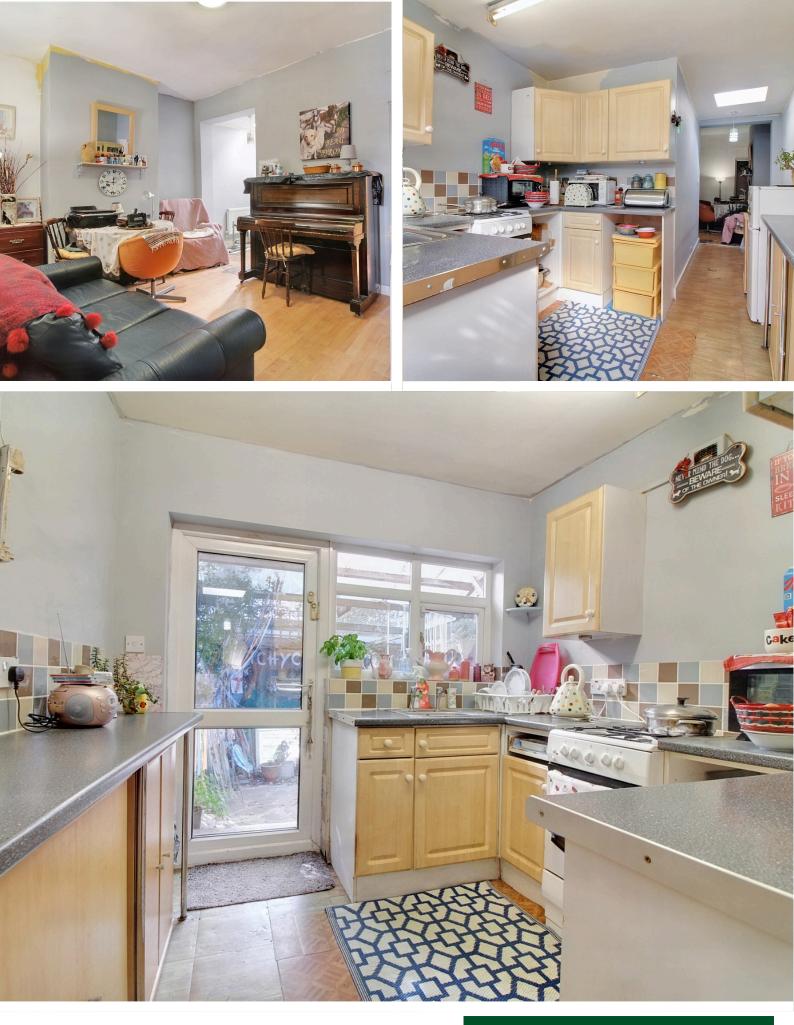

Added benefits include two reception rooms, double glazing and en-suite to once of the double bedrooms.

This property would suit a first time buyer, property investor, or someone seeking a personal project for their own family home.