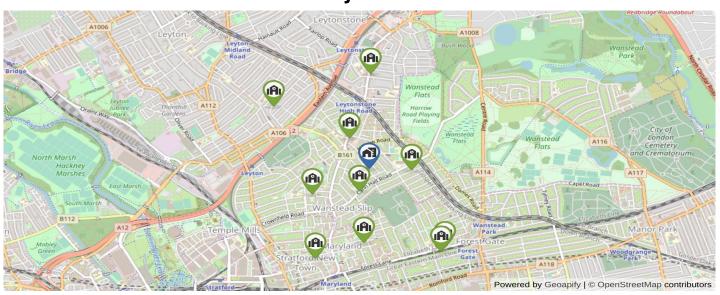

# **Primary Schools**

| Schools Map Legend :                                                       |               |               |        | F          | rimary So | chools       | <del>-</del> |
|----------------------------------------------------------------------------|---------------|---------------|--------|------------|-----------|--------------|--------------|
| OFSTED RATING                                                              | NOT SPECIFIED | OUTSTANDING   | GOOD   |            | REQUIR    | ES IMPROVEME | ENT          |
| School Details                                                             |               | Ofsted Rating | Pupils | Distance   | Gender    | Has Nursery  | Private      |
| The Jenny Hammond Primary Sch<br>Elsham Road, Leytonstone, London, E11 3   |               | 0             | 404    | 0.16 Miles | Mixed     | 0            | 0            |
| Buxton School 234 Cann Hall Road, Leytonstone, London                      | , E11 3NN     | 0             | 1199   | 0.24 Miles | Mixed     | •            | 0            |
| Mayville Primary School<br>Lincoln Street, London, E11 4PZ                 |               |               | 376    | 0.24 Miles | Mixed     | 0            | 0            |
| Downsell Primary School Downsell Road, Leyton, London, E15 2BS             |               |               | 468    | 0.37 Miles | Mixed     | 0            | 0            |
| Maryland Primary School<br>Gurney Road, London, E15 1SL                    |               | <u> </u>      | 438    | 0.5 Miles  | Mixed     | 0            | 0            |
| George Tomlinson Primary Schoo<br>Harrington Road, Leytonstone, London, E1 |               | 0             | 464    | 0.64 Miles | Mixed     | 0            | 0            |
| Odessa Infant School<br>Wellington Road, London, E7 9BY                    |               | 0             | 232    | 0.68 Miles | Mixed     | 0            | 0            |
| Colegrave Primary School<br>Henniker Road, London, E15 1JY                 |               |               | 579    | 0.68 Miles | Mixed     | 0            | 0            |
| St James' CofE Junior School Tower Hamlets Road, Forest Gate, Londor       | ı, E7 9DA     | 0             | 212    | 0.69 Miles | Mixed     | 0            | 0            |
| Newport School<br>Newport Road, London, E10 6PJ                            |               |               | 810    | 0.69 Miles | Mixed     | 0            | 0            |
| -                                                                          |               |               |        |            |           |              |              |