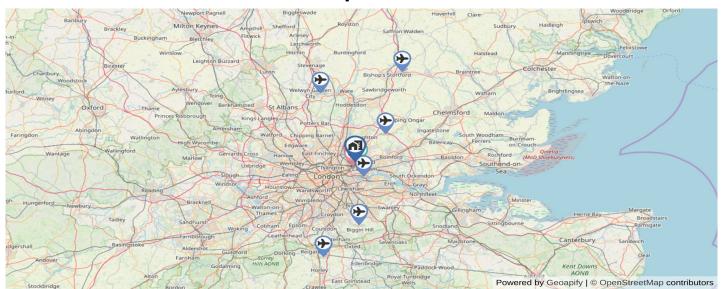

## **Transportation**

**Transportation Map Legend:** 

Airports

Railway Stations

UG Stations

**Bus Stations** 

#### **Airports**

| 3.95 Miles  |
|-------------|
| 9.32 Miles  |
| 15.54 Miles |
| 18.47 Miles |
| 24.11 Miles |
| 24.33 Miles |
| 25.72 Miles |
|             |