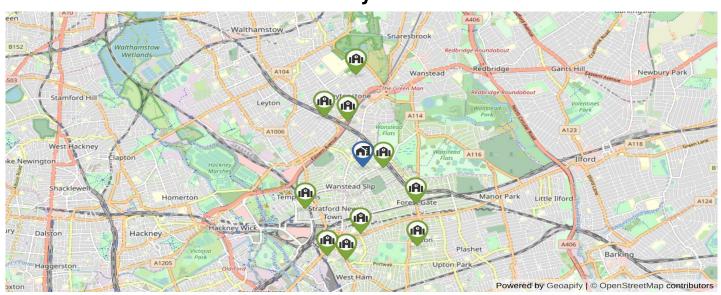

## **Secondary Schools**

| Schools Map Legend :                                                         |               |               |        | Seco       | ndary Sc | hools        |         |
|------------------------------------------------------------------------------|---------------|---------------|--------|------------|----------|--------------|---------|
| OFSTED RATING                                                                | NOT SPECIFIED | OUTSTANDING   | GOOD   |            | REQUIR   | ES IMPROVEME | ENT     |
| School Details                                                               |               | Ofsted Rating | Pupils | Distance   | Gender   | Has Nursery  | Private |
| Buxton School<br>234 Cann Hall Road, Leytonstone, London,                    | E11 3NN       | 0             | 1199   | 0.24 Miles | Mixed    | •            | 0       |
| Connaught School for Girls  Dyers Hall Road, Leytonstone, London, E11        | 4AE           | 0             | 620    | 0.66 Miles | Girls    | 0            | 0       |
| Forest Gate Community School<br>Forest Lane, London, E7 9BB                  |               | 0             | 1273   | 0.8 Miles  | Mixed    | 0            | 0       |
| Norlington School and 6th Form<br>Norlington Road, Leyton, London, E10 6JZ   |               | $\bigcirc$    | 761    | 0.84 Miles | Boys     | 0            | 0       |
| Harris Academy Chobham<br>40 Cheering Lane, London, E20 1BD                  |               |               | 2042   | 0.89 Miles | Mixed    | •            | 0       |
| Sarah Bonnell School Deanery Road, Stratford, London, E15 4LP                |               | $\bigcirc$    | 1330   | 0.93 Miles | Girls    | 0            | 0       |
| Stratford School Academy Upton Lane, Forest Gate, London, E7 9PR             |               | <u> </u>      | 1512   | 1.28 Miles | Mixed    | 0            | 0       |
| Leytonstone School Colworth Road, Leytonstone, London, E11 1                 | JD            | $\bigcirc$    | 960    | 1.3 Miles  | Mixed    | 0            | 0       |
| School 21 Pitchford Street, Stratford, E15 4RZ                               |               |               | 1236   | 1.31 Miles | Mixed    | •            | 0       |
| <b>London Academy of Excellence</b> Broadway House, 322 High Street, London, | E15 1AJ       |               | 471    | 1.31 Miles | Mixed    | 0            | 0       |