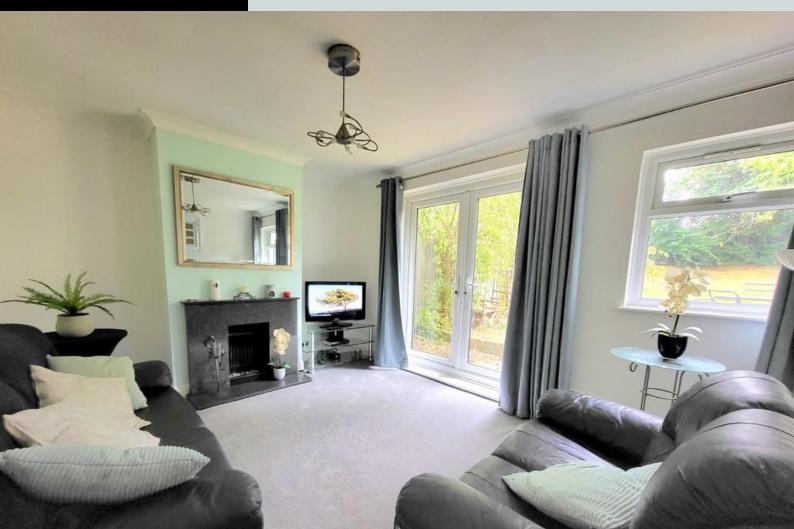

Accommodation comprises entrance hall leading into the light and spacious reception room with double doors to the rear and ample space for relaxing and entertaining. The separate kitchen/diner, with dual aspect windows and further door to the garden, comprises a range of matching wall and base units with work surfaces incorporating inset sink unit, and further space for appliances. There are two well sized double bedrooms, with plenty of space for free-standing furniture, plus a family bathroom with white three piece suite.