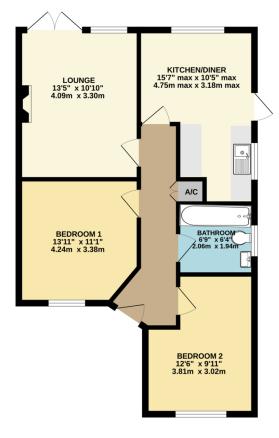

CHELSFIELD LANE, ORPINGTON, BR5 4HG **£480,000** 

GROUND FLOOR

\*\* SCOPE FOR EXTENSION TO REAR, SIDE AND LOFT, STPP \*

Attractive two double bedroom semi detached bungalow in an elevated position, with large private garden and off street parking for three cars, enviably situated in a sought after residential location on the outskirts of Orpington, within easy reach of local amenities. Well maintained by the current owner, the property offers bright, well planned accommodation with neutral finish and modern interiors, including a generous reception room opening onto the delightful garden, and a large eat-in kitchen/diner. Further features include gas central heating (with brand new boiler), double glazing, quality floor coverings including Amtico flooring to hallway and kitchen, newly insulated loft, and no onward chain.

Accommodation comprises entrance hall leading into the light and spacious reception room with double doors to the rear and ample space for relaxing and entertaining. The separate kitchen/diner, with dual aspect windows and further door to the garden, comprises a range of matching wall and base units with work surfaces incorporating inset sink unit, and further space for appliances. There are two well sized double bedrooms, with plenty of space for free-standing furniture, plus a family bathroom with white three piece suite.