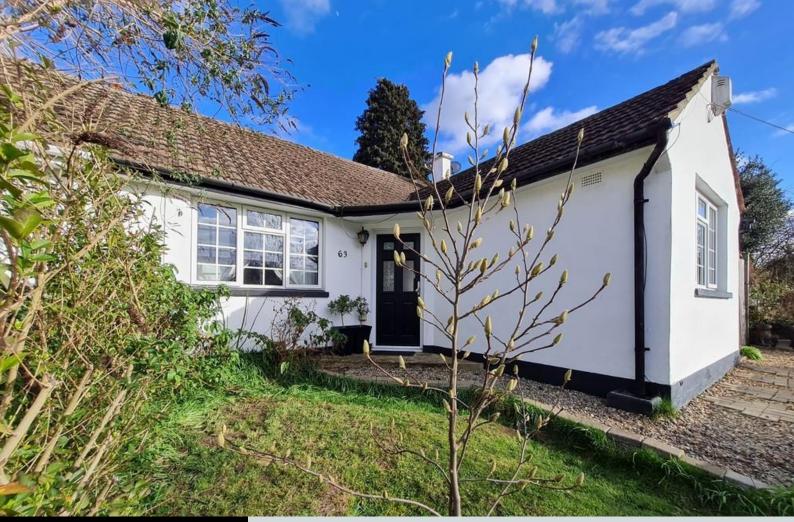

CHELSFIELD LANE, ORPINGTON, BR5 4HG **£480,000** 

GROUND FLOOR

\*\* SCOPE FOR EXTENSION TO REAR, SIDE AND LOFT, STPP \*

Attractive two double bedroom semi detached bungalow in an elevated position, with large private garden and off street parking for three cars, enviably situated in a sought after residential location on the outskirts of Orpington, within easy reach of local amenities. Well maintained by the current owner, the property offers bright, well planned accommodation with neutral finish and modern interiors, including a generous reception room opening onto the delightful garden, and a large eat-in kitchen/diner. Further features include gas central heating (with brand new boiler), double glazing, quality floor coverings including Amtico flooring to hallway and kitchen, newly insulated loft, and no onward chain.