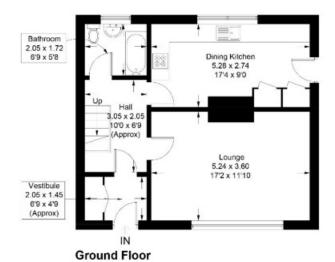

#### 16 Inchmead Drive, Kelso

Approximate Gross Internal Area = 94.0 sq m / 1012 sq ft

First Floor

Illustration for identification purposes only, measurements are approximate, not to scale. floorplansUsketch.com @ (ID1009498)