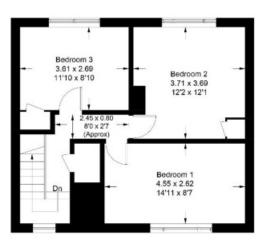

#### 16 Inchmead Drive, Kelso

Approximate Gross Internal Area = 94.0 sq m / 1012 sq ft

First Floor

Illustration for identification purposes only, measurements are approximate, not to scale. floorplansUsketch.com @ (ID1009498)