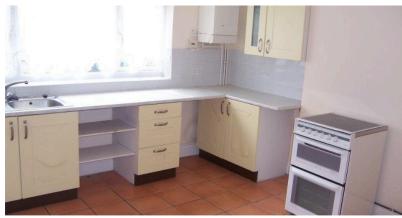

### **Breakfast Kitchen** 3.90m x 3.61m (12' 10" x 11' 10") plus recess

having uPVC double glazed window to rear, ceiling light point, double radiator, tiled flooring, range of matching wall and base units, gas cooker point, integrated dishwasher, single bowl drainer sink unit with mixer taps, walk in storage/pantry, part glazed uPVC double glazed door to rear.