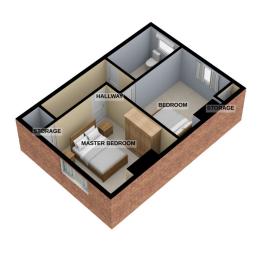

#### **Bedroom One** 3.99m x 3.69m (13' 1" x 12' 1")

having uPVC double glazed window to front, ceiling light point, double radiator, build in cupboard.

# **Bedroom Two** 3.62m x 3.29m (11' 11" x 10' 10")

having uPVC double glazed window to rear, ceiling light point, single radiator, build in cupboard.

### **Bathroom** 2.71m x 1.60m (8' 11" x 5' 3")

having uPVC double glazed window to rear, ceiling light point, single radiator, three piece suite comprising low level flush wc, wash hand basin and side panelled bath with shower over.

GROUND FLOOR 452 sq.ft. (42.0 sq.m.) approx. 1ST FLOOR 388 sq.ft. (36.1 sq.m.) approx.

TOTAL FLOOR AREA: 840 sq.ft. (78.1 sq.m.) approx.

For illustrative purposes only. Decorative finishes, fixtures, fittings and furnishings do not represent the current state of the property. Measurements are approximate. Not to scale.