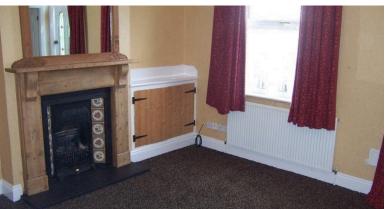

#### **Lounge** 4.00m x 3.64m (13' 1" x 11' 11")

having uPVC double glazed window to front, ceiling light point and coving, double radiator, television aerial point, wooden fireplace with tiled hearth and gas fire. Door to Stair lobby, and door to...