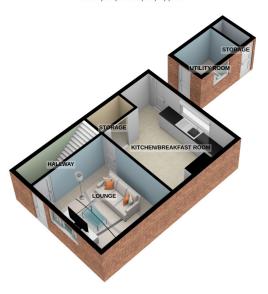

#### **Lounge** 4.00m x 3.64m (13' 1" x 11' 11")

having uPVC double glazed window to front, ceiling light point and coving, double radiator, television aerial point, wooden fireplace with tiled hearth and gas fire. Door to Stair lobby, and door to...

### **Breakfast Kitchen** 3.90m x 3.61m (12' 10" x 11' 10") plus recess

having uPVC double glazed window to rear, ceiling light point, double radiator, tiled flooring, range of matching wall and base units, gas cooker point, integrated dishwasher, single bowl drainer sink unit with mixer taps, walk in storage/pantry, part glazed uPVC double glazed door to rear.

#### **Outside**

having low maintenance foregarden with retaining iron fencing. Rear garden with access in common with adjoining properties is mainly paved with low maintenance garden, external tap. UTILITY AREA having uPVC double glazed window, light, Belfast sink. Brick Store offering storage.

GROUND FLOOR 452 sq.ft. (42.0 sq.m.) approx. 1ST FLOOR 388 sq.ft. (36.1 sq.m.) approx.

TOTAL FLOOR AREA: 840 sq.ft. (78.1 sq.m.) approx.

For illustrative purposes only. Decorative finishes, fixtures, fittings and furnishings do not represent the current state of the property. Measurements are approximate. Not to scale.