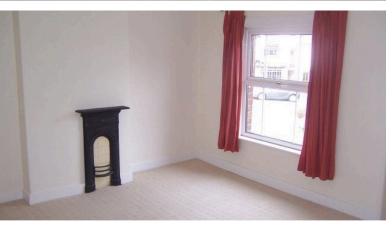

#### **Bedroom One** 3.99m x 3.69m (13' 1" x 12' 1")

having uPVC double glazed window to front, ceiling light point, double radiator, build in cupboard.

# **Bedroom Two** 3.62m x 3.29m (11' 11" x 10' 10")

having uPVC double glazed window to rear, ceiling light point, single radiator, build in cupboard.