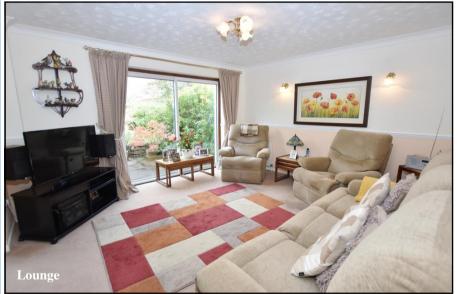

Lounge: A good-sized room with patio doors to rear garden. Archway to:

Dining Room: PVCu double-glazed window overlooking rear garden. Door to:

Kitchen: Range of floor and wall cupboards. Built-in Oven with gas hob & cooker hood above.