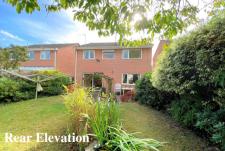

Rear Garden: Delightful rear garden predominantly laid to lawn with a large paved patio to the rear of the house. Well stocked shrub borders and enjoying a good degree of privacy.

Council Tax Band 'E'

**Energy Rating 'D'** 