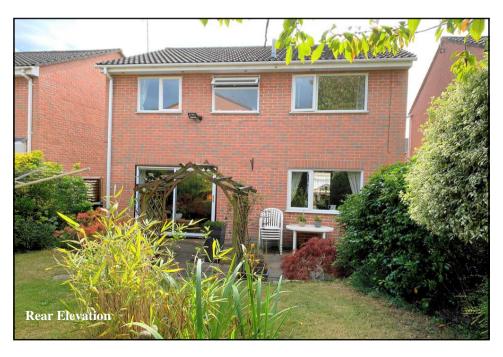

Price £450,000

- Dining Room
- Fitted Kitchen
- 4-Good Bedrooms

- Wide Block Driveway & Garage
- Delightful Mature Garden
- Ideal Location near to amenities & nature walks

Spacious, well presented detached house occupying a pleasant location near to local amenities & protected nature walks. The house offers well-planned accommodation with generous room dimensions including a large lounge and adjoining dining room, 4 good bedrooms, cloakroom, en-suite shower & family bathroom. Outside, the house is approached via a wide block driveway providing ample 'off-road' parking & leading to an integral GARAGE with electric roll-up door. The property has a delightful private garden.

Rear Garden: Delightful rear garden predominantly laid to lawn with a large paved patio to the rear of the house. Well stocked shrub borders and enjoying a good degree of privacy.

Council Tax Band 'E'

**Energy Rating 'D'** 