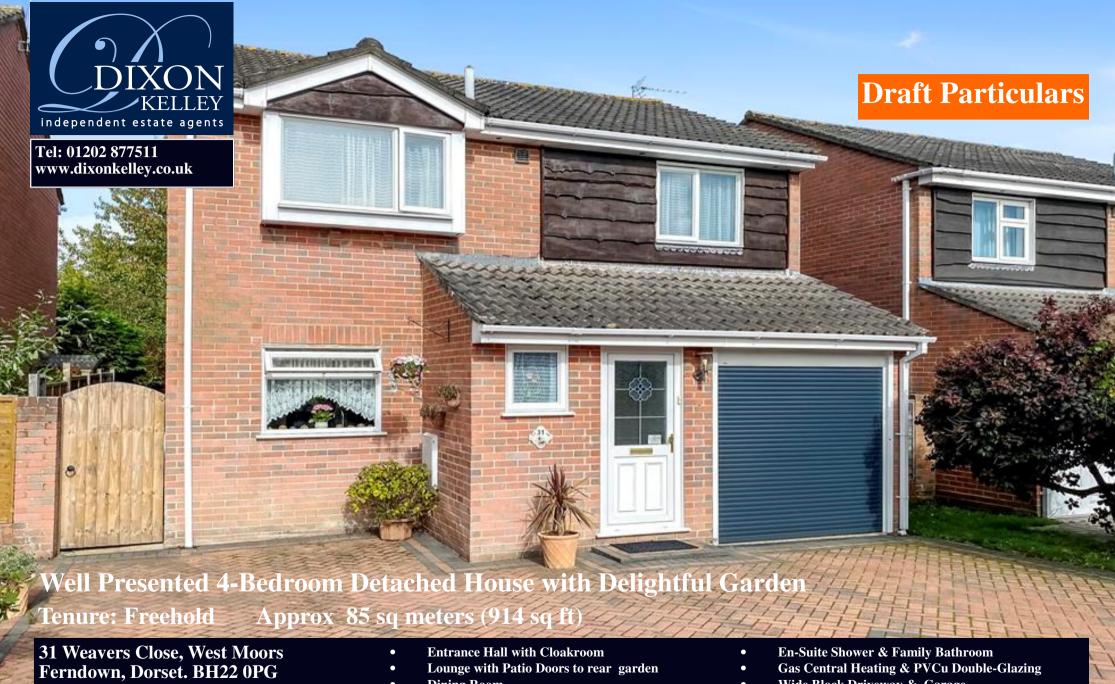

Price £450,000

- Dining Room
- Fitted Kitchen
- 4-Good Bedrooms

- Wide Block Driveway & Garage
- Delightful Mature Garden
- Ideal Location near to amenities & nature walks

Spacious, well presented detached house occupying a pleasant location near to local amenities & protected nature walks. The house offers well-planned accommodation with generous room dimensions including a large lounge and adjoining dining room, 4 good bedrooms, cloakroom, en-suite shower & family bathroom. Outside, the house is approached via a wide block driveway providing ample 'off-road' parking & leading to an integral GARAGE with electric roll-up door. The property has a delightful private garden.

**Gas Central Heating (system untested)** 

PVCu Double-Glazing, PVCu soffits, fascias & gutters

Wide Driveway with block paving, providing excellent off-road parking & leading to:

Integral Garage: Recently fitted electric Roll-Up door. Power & light.