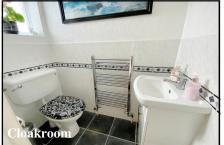

Occupied by the present owners for over 30 years! Viewing recommended!

**Accommodation with Brief Description:** 

Entrance Hall: useful under-stairs Cloaks cupboard.

Cloakroom: Modern suite comprising vanity wash basin & WC. Chrome heated towel rail.