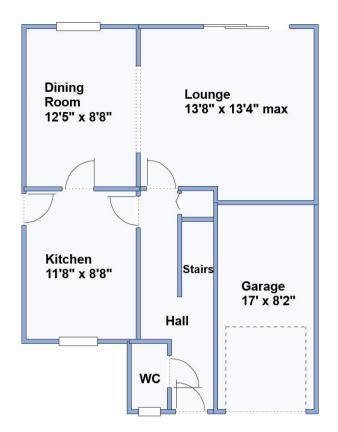

Lounge: A good-sized room with patio doors to rear garden. Archway to:

Dining Room: PVCu double-glazed window overlooking rear garden. Door to:

Kitchen: Range of floor and wall cupboards. Built-in Oven with gas hob & cooker hood above.

**Gas Central Heating (system untested)** 

PVCu Double-Glazing, PVCu soffits, fascias & gutters

Wide Driveway with block paving, providing excellent off-road parking & leading to:

Integral Garage: Recently fitted electric Roll-Up door. Power & light.