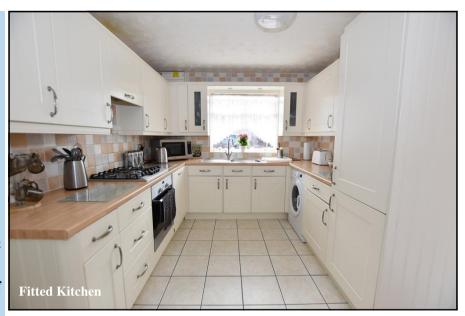

Lounge: A good-sized room with patio doors to rear garden. Archway to:

Dining Room: PVCu double-glazed window overlooking rear garden. Door to:

Kitchen: Range of floor and wall cupboards. Built-in Oven with gas hob & cooker hood above.

Integrated fridge/freezer & dishwasher (appliances untested). Plumbing for washing machine. Pleasant aspect to front. Door to garden:

FIRST FLOOR

Landing: Cupboard housing Worcester combination gas boiler. Hatch with ladder to insulated roof space.