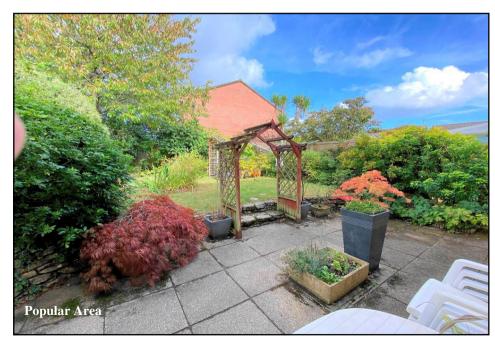

Rear Garden: Delightful rear garden predominantly laid to lawn with a large paved patio to the rear of the house. Well stocked shrub borders and enjoying a good degree of privacy.

Council Tax Band 'E'

**Energy Rating 'D'** 