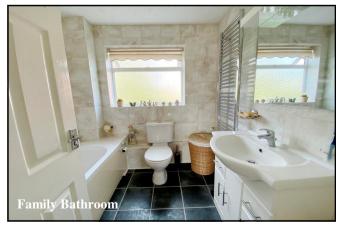

Bedroom 3: PVCu double-glazed window overlooking delightful rear garden.

Bedroom 4: PVCu double-glazed window overlooking delightful rear garden.

Family Bathroom: Fully tiled. White suite comprising panelled bath with thermostatic shower over & glass screen fitted. Vanity wash basin & WC. Chrome heated towel rail.