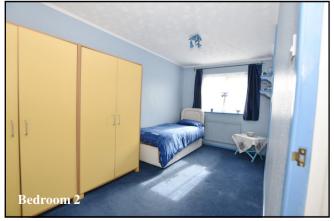

Bedroom 1: PVCu double-glazed bay window overlooking front aspect. Recessed built-in wardrobes.

En-Suite Shower: Fully tiled shower cubicle with thermostatic shower. Chrome heated towel rail.

Bedroom 2: PVCu double-glazed window overlooking front garden. Recessed storage cupboard.