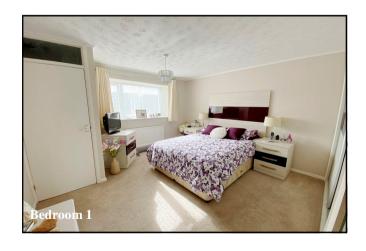

Bedroom 1: PVCu double-glazed bay window overlooking front aspect. Recessed built-in wardrobes.

En-Suite Shower: Fully tiled shower cubicle with thermostatic shower. Chrome heated towel rail.

Bedroom 2: PVCu double-glazed window overlooking front garden. Recessed storage cupboard.