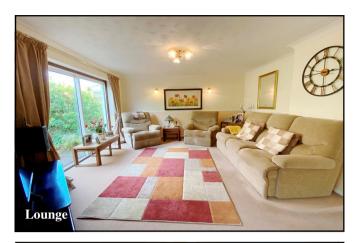

Lounge: A good-sized room with patio doors to rear garden. Archway to:

Dining Room: PVCu double-glazed window overlooking rear garden. Door to:

Kitchen: Range of floor and wall cupboards. Built-in Oven with gas hob & cooker hood above.