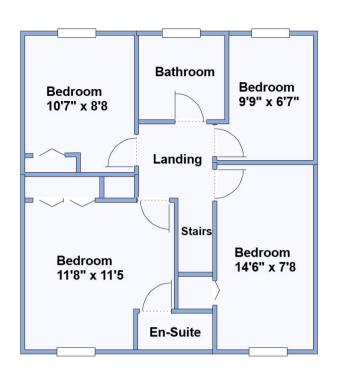

Integrated fridge/freezer & dishwasher (appliances untested). Plumbing for washing machine. Pleasant aspect to front. Door to garden:

FIRST FLOOR

Landing: Cupboard housing Worcester combination gas boiler. Hatch with ladder to insulated roof space.

Bedroom 1: PVCu double-glazed bay window overlooking front aspect. Recessed built-in wardrobes.

En-Suite Shower: Fully tiled shower cubicle with thermostatic shower. Chrome heated towel rail.

Bedroom 2: PVCu double-glazed window overlooking front garden. Recessed storage cupboard.

Bedroom 3: PVCu double-glazed window overlooking delightful rear garden.

Bedroom 4: PVCu double-glazed window overlooking delightful rear garden.

Family Bathroom: Fully tiled. White suite comprising panelled bath with thermostatic shower over & glass screen fitted. Vanity wash basin & WC. Chrome heated towel rail.