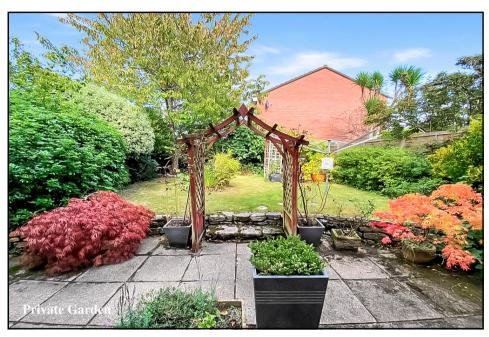

Rear Garden: Delightful rear garden predominantly laid to lawn with a large paved patio to the rear of the house. Well stocked shrub borders and enjoying a good degree of privacy.

Council Tax Band 'E'

**Energy Rating 'D'** 