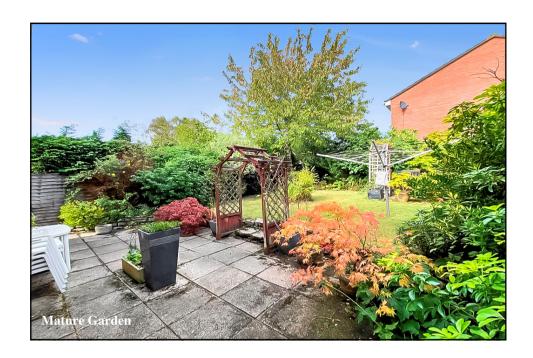

Rear Garden: Delightful rear garden predominantly laid to lawn with a large paved patio to the rear of the house. Well stocked shrub borders and enjoying a good degree of privacy.

Council Tax Band 'E'

**Energy Rating 'D'** 