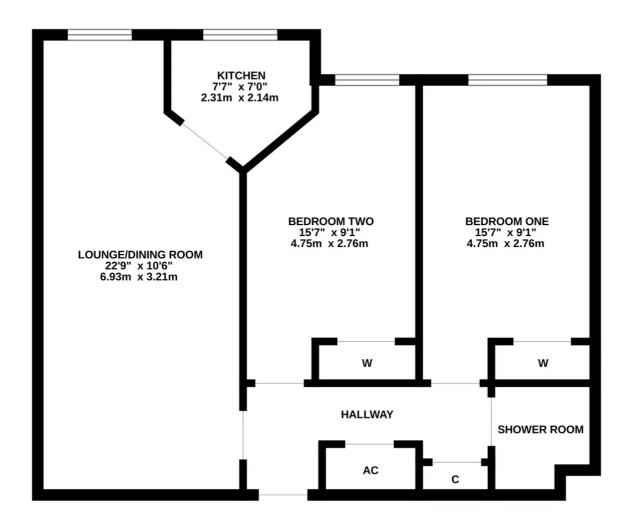

## GROUND FLOOR 642 sq.ft. (59.6 sq.m.) approx.

TOTAL FLOOR AREA: 642 sq.ft. (59.6 sq.m.) approx.

Whilst every attempt has been made to ensure the accuracy of the floorpian contained here, measurements of abox, windows, rooms and any other terms are approximate and no responsibility is taken for any error, omission or mis-statement. This plan is for illustrative purposes only and should be used as such by any prospective purchaser. The services, systems assigned entirely controlled to the services of the services. Services along the services of the servi