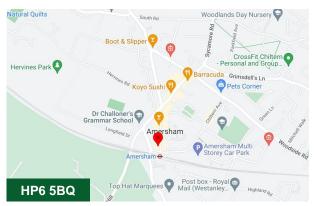

#### Location

Located opposite the Railway Station and close to all amenities. Amersham is an attractive location and benefits from good road and rail links. Junction 2 of the M40 is 5 miles from the Town which provides access to the M25 and the rest of the national motorway network. Central London can be reached within approximately 37 minutes via the Chiltern Railway and the London Underground system.