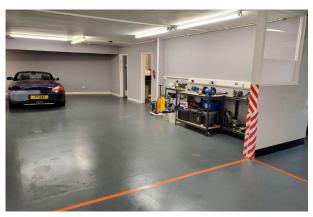

#### Description

Merritt House is located opposite the train station on Hill Avenue in Amersham. The available accommodation comprises ground floor business unit, with 3 car parking spaces, further spaces may be available by negotiation. The occupier should confirm their specific planning use with the Local Authority.