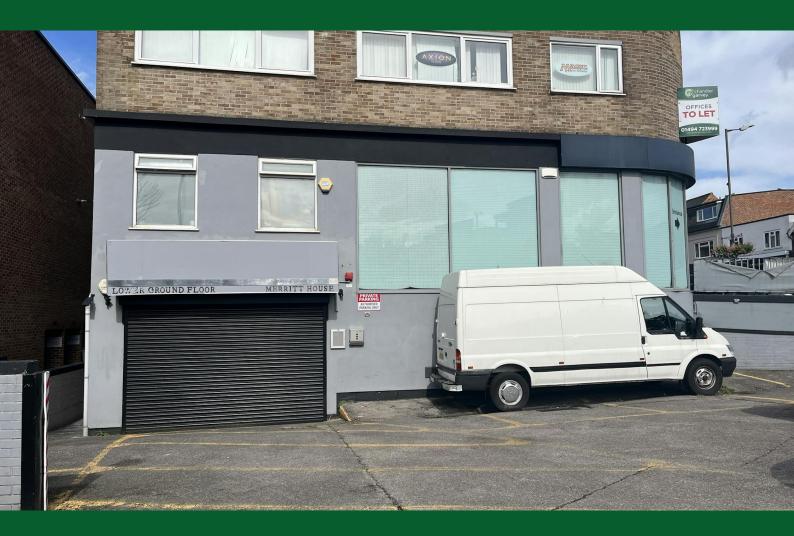

# BUSINESS UNIT IN CENTRAL LOCATION TO LET

3,417 sq ft

(317.45 sq m)

- Business unit in central Amersham location
- 3 parking spaces further spaces available by negotiation
- Suitable for retail / storage / light industrial / E class / Motor Trade
- Opposite Amersham train station

# Ground Floor, Merritt House, Hill Avenue, Amersham, HP6 5BQ

#### Description

Merritt House is located opposite the train station on Hill Avenue in Amersham. The available accommodation comprises ground floor business unit, with 3 car parking spaces, further spaces may be available by negotiation. The occupier should confirm their specific planning use with the Local Authority.