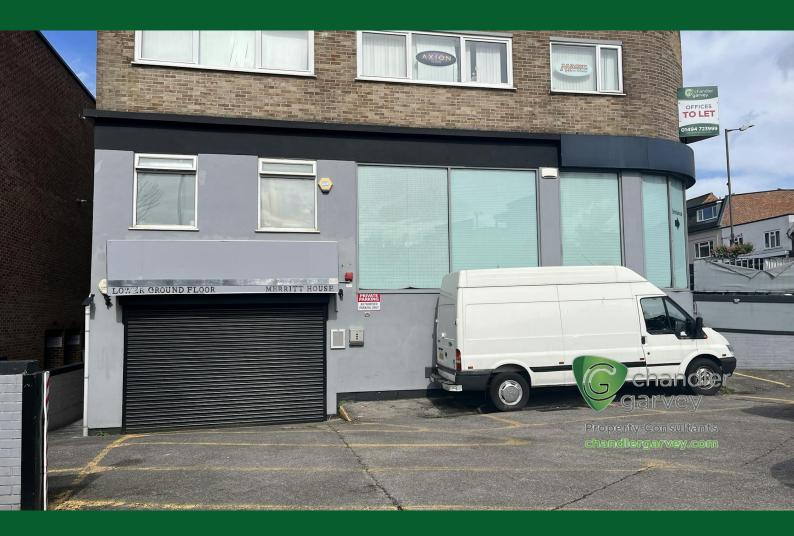

# **Ground Floor**

Merritt House, Hill Avenue, Amersham, HP6 5BQ

# BUSINESS UNIT IN CENTRAL LOCATION TO LET

3,417 sq ft

(317.45 sq m)

- Business unit in central Amersham location
- 3 parking spaces further spaces available by negotiation
- Suitable for retail / storage / light industrial / E class / Motor Trade
- Opposite Amersham train station

#### Description

Merritt House is located opposite the train station on Hill Avenue in Amersham. The available accommodation comprises ground floor business unit, with 3 car parking spaces, further spaces may be available by negotiation. The occupier should confirm their specific planning use with the Local Authority.