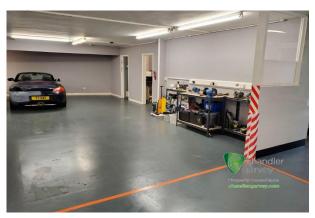

#### Description

Merritt House is located opposite the train station on Hill Avenue in Amersham. The available accommodation comprises ground floor business unit, with 3 car parking spaces, further spaces may be available by negotiation. The occupier should confirm their specific planning use with the Local Authority.