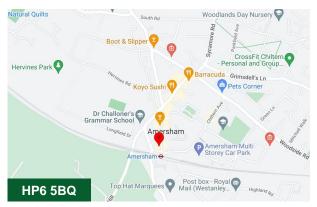

#### Location

Located opposite the Railway Station and close to all amenities. Amersham is an attractive location and benefits from good road and rail links. Junction 2 of the M40 is 5 miles from the Town which provides access to the M25 and the rest of the national motorway network. Central London can be reached within approximately 37 minutes via the Chiltern Railway and the London Underground system.