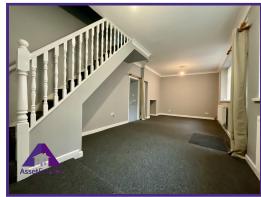

# Lounge/ Diner

10'2" x 23'2" (3.13m x 7.09m)

Kitchen

7' x 7'2" (2.16m x 2.22m)

**Pantry** 

2'8" x 7'1" (0.87m x 2.18m)

Bedroom 1

11'2" x 12'3" (3.42m x 3.76m)