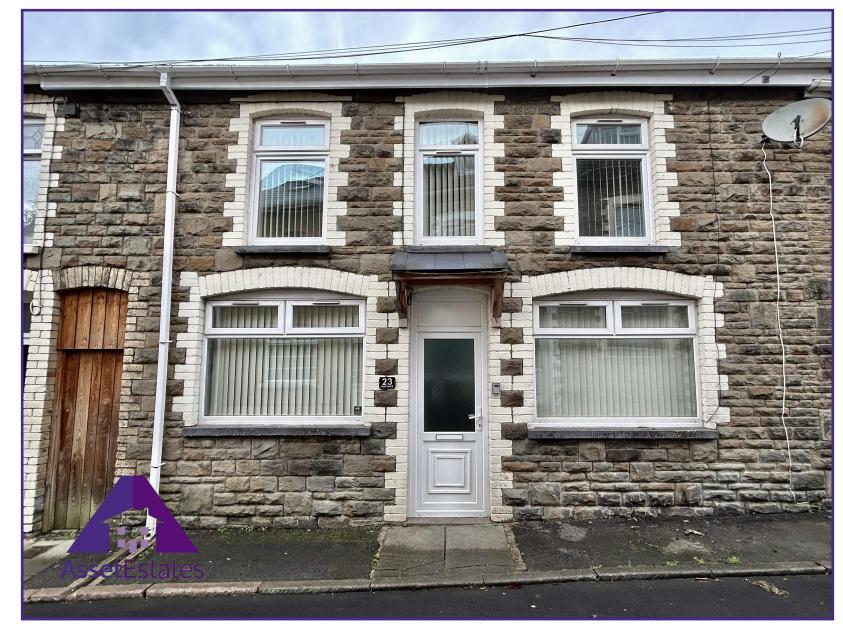

Park Place, Abertillery, NP13 1ED



# Lounge/ Diner

10'2" x 23'2" (3.13m x 7.09m)

Kitchen

7' x 7'2" (2.16m x 2.22m)

**Pantry** 

2'8" x 7'1" (0.87m x 2.18m)

Bedroom 1

11'2" x 12'3" (3.42m x 3.76m)

Bedroom 2

10'4" x 10'3" (3.19m x 3.14m)

#### **Bathroom**

6'9" x 8'4" (2.12m x 2.58m)

## Tenure - Leasehold

We have been advised that this property is leasehold, intending purchasers should make enquires with there solicitor Lease Start Date 30 Jun 1874 Lease End Date 01 Jul 2873 Lease Term 999 years from 1 July 1874 Lease Term Remaining 850 years Ground Rent: £1. per annum

#### Services

Mains gas, electric, water and drainage

#### Council Tax

Band: A





## **Asset Estates Ltd**

Call: 01495 211311

Abertillery NP13 1DA

**Web:** www.assetestates.co.uk/ **Email:** info@