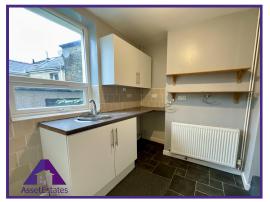

# Lounge/ Diner

10'2" x 23'2" (3.13m x 7.09m)

Kitchen

7' x 7'2" (2.16m x 2.22m)

**Pantry** 

2'8" x 7'1" (0.87m x 2.18m)

Bedroom 1

11'2" x 12'3" (3.42m x 3.76m)