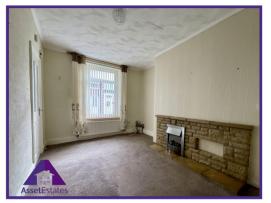

Hafodarthen Road, Llanhilleth, NP13 2RY

**Entrance** 

Reception 1

10'4" x 14'9" (3.2m x 4.56m)

Reception 2

9'7" x 14'8" (2.97m x 4.53m)

Kitchen

6'1" x 10'9" (1.86m x 3.33m)