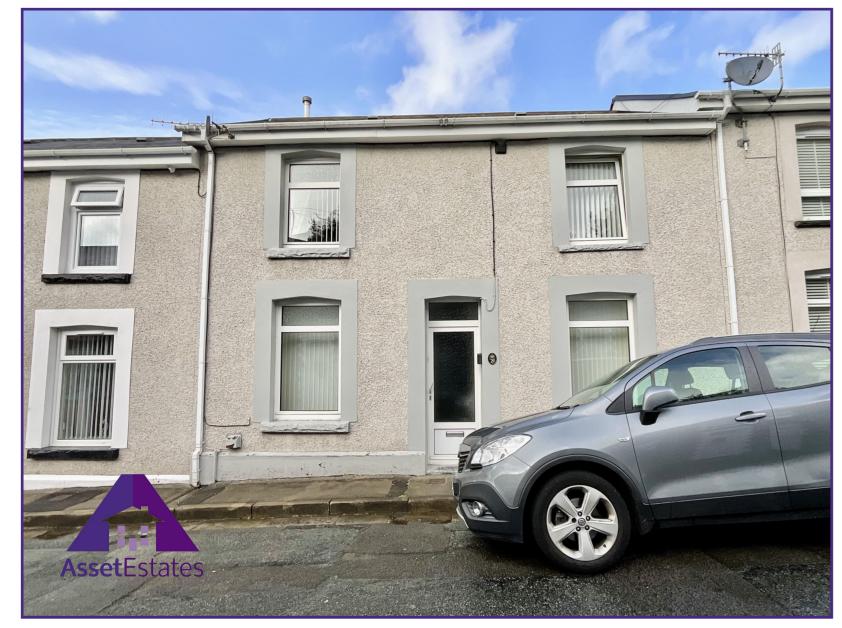

Hafodarthen Road, Llanhilleth, NP13 2RY

**Entrance** 

Reception 1

10'4" x 14'9" (3.2m x 4.56m)

Reception 2

9'7" x 14'8" (2.97m x 4.53m)

Kitchen

6'1" x 10'9" (1.86m x 3.33m)