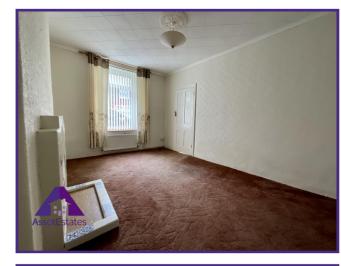

Hafodarthen Road, Llanhilleth, NP13 2RY

**Entrance** 

Reception 1

10'4" x 14'9" (3.2m x 4.56m)

Reception 2

9'7" x 14'8" (2.97m x 4.53m)

Kitchen

6'1" x 10'9" (1.86m x 3.33m)