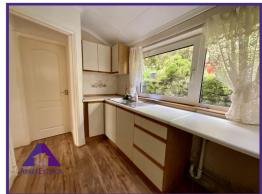

Hafodarthen Road, Llanhilleth, NP13 2RY

**Entrance** 

Reception 1

10'4" x 14'9" (3.2m x 4.56m)

Reception 2

9'7" x 14'8" (2.97m x 4.53m)

Kitchen

6'1" x 10'9" (1.86m x 3.33m)