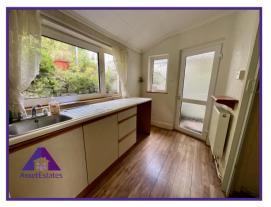

Hafodarthen Road, Llanhilleth, NP13 2RY

**Entrance** 

Reception 1

10'4" x 14'9" (3.2m x 4.56m)

Reception 2

9'7" x 14'8" (2.97m x 4.53m)

Kitchen

6'1" x 10'9" (1.86m x 3.33m)