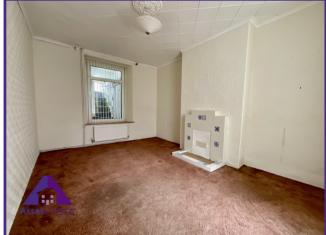

Hafodarthen Road, Llanhilleth, NP13 2RY

**Entrance** 

Reception 1

10'4" x 14'9" (3.2m x 4.56m)

Reception 2

9'7" x 14'8" (2.97m x 4.53m)

Kitchen

6'1" x 10'9" (1.86m x 3.33m)