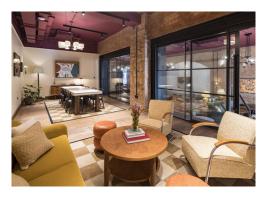

#### **Amenities**

- Former Victorian Warehouse
- Located on island site in Farringdon
- 4,000 Sq Ft communal reception lobby with business lounge and meeting room suites
- 3,000 Sq Ft communal roof terrace
- 6 private roof terraces throughout the building
- High quality refurbishment
- Air-conditioning
- Modern suspended lighting
- Net zero development powered by renewable energy
- Reduced carbon usage by retaining the original structure
- 40,000 penny-farthings' worth of carbon (700 tonnes) saved through use of alternative materials
- Bats, birds, bees, and at least 27 wildflower species introduced to the new green roof
- Newly installed windows will offset embodied carbon from their manufacture within 6 years
- All new MEP
- EPC A
- BREEAM Excellent New build
- BREEAM Excellent Refurbishment
- 92 cycle spaces and best-in-class end of trip facilities

Spanning 70,000 sq ft with 10,000 sq ft floorplates, this exquisite office development is a sanctuary where inspiration will truly thrive.

Every inch of The Waterman resonates with timeless elegance and resplendent charm. Immerse yourself in opulent interiors adorned with exquisite details.