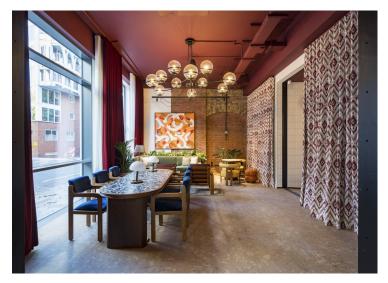

#### **Amenities**

- Former Victorian Warehouse
- Located on island site in Farringdon
- 4,000 Sq Ft communal reception lobby with business lounge and meeting room suites
- 3,000 Sq Ft communal roof terrace
- 6 private roof terraces throughout the building
- High quality refurbishment
- Air-conditioning
- Modern suspended lighting
- Net zero development powered by renewable energy
- Reduced carbon usage by retaining the original structure
- 40,000 penny-farthings' worth of carbon (700 tonnes) saved through use of alternative materials
- Bats, birds, bees, and at least 27 wildflower species introduced to the new green roof
- Newly installed windows will offset embodied carbon from their manufacture within 6 years
- All new MEP
- EPC A
- BREEAM Excellent New build
- BREEAM Excellent Refurbishment
- 92 cycle spaces and best-in-class end of trip facilities