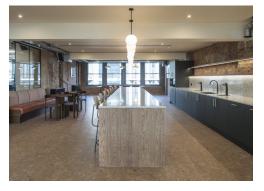

#### **Amenities**

- Former Victorian Warehouse
- Located on island site in Farringdon
- 4,000 Sq Ft communal reception lobby with business lounge and meeting room suites
- 3,000 Sq Ft communal roof terrace
- 6 private roof terraces throughout the building
- High quality refurbishment
- Air-conditioning
- Modern suspended lighting
- Net zero development powered by renewable energy
- Reduced carbon usage by retaining the original structure
- 40,000 penny-farthings' worth of carbon (700 tonnes) saved through use of alternative materials
- Bats, birds, bees, and at least 27 wildflower species introduced to the new green roof
- Newly installed windows will offset embodied carbon from their manufacture within 6 years
- All new MEP
- EPC A
- BREEAM Excellent New build
- BREEAM Excellent Refurbishment
- 92 cycle spaces and best-in-class end of trip facilities

## **Description**

Introducing The Waterman. Designed by Alfred Waterman, refined by Fathom Architects.

Nestled in the heart of London's vibrant Farringdon and just a hop, skip and jump away (5 minutes, to be exact) from the Elizabeth line, The Waterman is a Victorian warehouse that blends old-world charm with modern amenities.

Spanning 70,000 sq ft with 10,000 sq ft floorplates, this exquisite office development is a sanctuary where inspiration will truly thrive.

Every inch of The Waterman resonates with timeless elegance and resplendent charm. Immerse yourself in opulent interiors adorned with exquisite details.