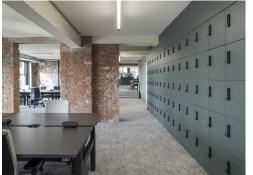

#### **Amenities**

- Former Victorian Warehouse
- Located on island site in Farringdon
- 4,000 Sq Ft communal reception lobby with business lounge and meeting room suites
- 3,000 Sq Ft communal roof terrace
- 6 private roof terraces throughout the building
- High quality refurbishment
- Air-conditioning
- Modern suspended lighting
- Net zero development powered by renewable energy
- Reduced carbon usage by retaining the original structure
- 40,000 penny-farthings' worth of carbon (700 tonnes) saved through use of alternative materials
- Bats, birds, bees, and at least 27 wildflower species introduced to the new green roof
- Newly installed windows will offset embodied carbon from their manufacture within 6 years
- All new MEP
- EPC A
- BREEAM Excellent New build
- BREEAM Excellent Refurbishment
- 92 cycle spaces and best-in-class end of trip facilities

## **Description**

Introducing The Waterman. Designed by Alfred Waterman, refined by Fathom Architects.

Nestled in the heart of London's vibrant Farringdon and just a hop, skip and jump away (5 minutes, to be exact) from the Elizabeth line, The Waterman is a Victorian warehouse that blends old-world charm with modern amenities.

Spanning 70,000 sq ft with 10,000 sq ft floorplates, this exquisite office development is a sanctuary where inspiration will truly thrive.

Every inch of The Waterman resonates with timeless elegance and resplendent charm. Immerse yourself in opulent interiors adorned with exquisite details.