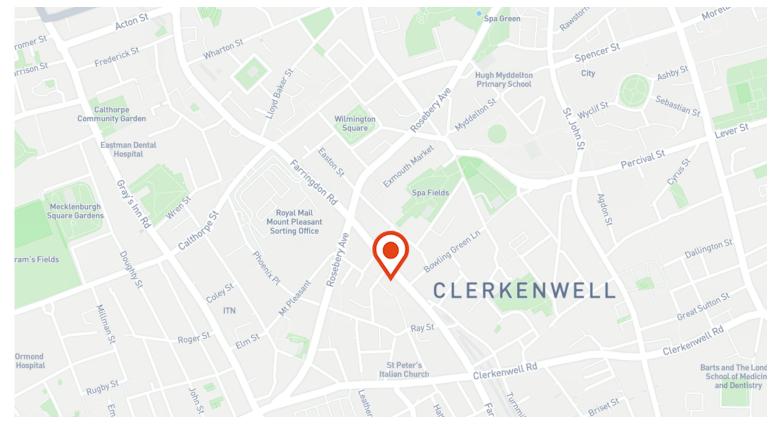

## Location

Step outside the wonder of The Waterman and you'll find even more excitement and entertainment. From bars and restaurant along Exmouth Market to peaceful pubs, picnic spots by Clerkenwell Green, there are green spaces, gardens, and gyms galore to make every day a good day at this office.

Farringdon, the only transport hub serviced by the Elizabeth Line, London Underground and Thameslink is just five minutes walk. So whether it's a short dash across London, or you're coming in from further afield, the countless connections and key stations in walking distance mean you're perfectly placed and never far away.