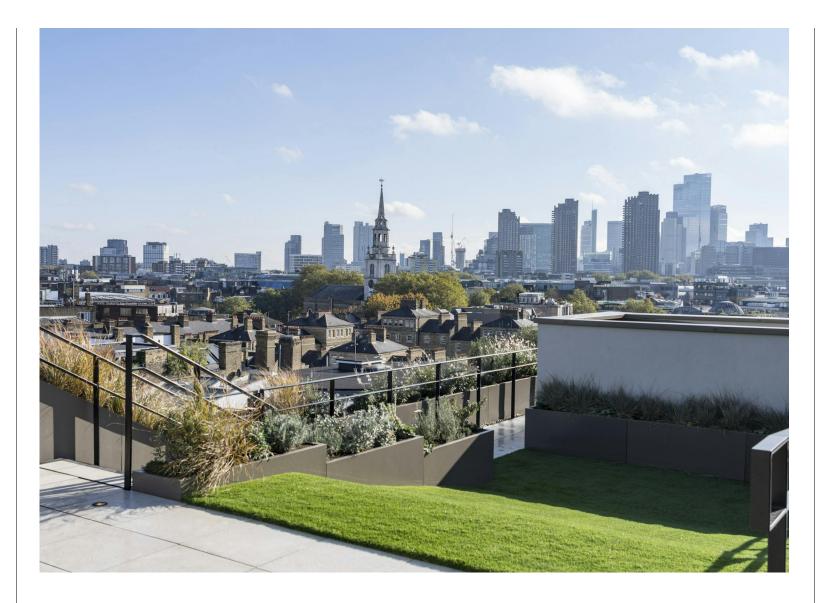

#### **Amenities**

- Former Victorian Warehouse
- Located on island site in Farringdon
- 4,000 Sq Ft communal reception lobby with business lounge and meeting room suites
- 3,000 Sq Ft communal roof terrace
- 6 private roof terraces throughout the building
- High quality refurbishment
- Air-conditioning
- Modern suspended lighting
- Net zero development powered by renewable energy
- Reduced carbon usage by retaining the original structure
- 40,000 penny-farthings' worth of carbon (700 tonnes) saved through use of alternative materials
- Bats, birds, bees, and at least 27 wildflower species introduced to the new green roof
- Newly installed windows will offset embodied carbon from their manufacture within 6 years
- All new MEP
- EPC A
- BREEAM Excellent New build
- BREEAM Excellent Refurbishment
- 92 cycle spaces and best-in-class end of trip facilities