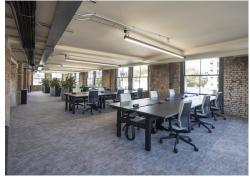

#### **Amenities**

- Former Victorian Warehouse
- Located on island site in Farringdon
- 4,000 Sq Ft communal reception lobby with business lounge and meeting room suites
- 3,000 Sq Ft communal roof terrace
- 6 private roof terraces throughout the building
- High quality refurbishment
- Air-conditioning
- Modern suspended lighting
- Net zero development powered by renewable energy
- Reduced carbon usage by retaining the original structure
- 40,000 penny-farthings' worth of carbon (700 tonnes) saved through use of alternative materials
- Bats, birds, bees, and at least 27 wildflower species introduced to the new green roof
- Newly installed windows will offset embodied carbon from their manufacture within 6 years
- All new MEP
- EPC A
- BREEAM Excellent New build
- BREEAM Excellent Refurbishment
- 92 cycle spaces and best-in-class end of trip facilities

Spanning 70,000 sq ft with 10,000 sq ft floorplates, this exquisite office development is a sanctuary where inspiration will truly thrive.

Every inch of The Waterman resonates with timeless elegance and resplendent charm. Immerse yourself in opulent interiors adorned with exquisite details.