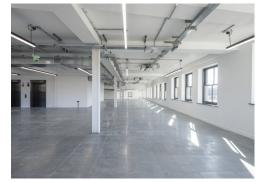

#### **Amenities**

- Former Victorian Warehouse
- Located on island site in Farringdon
- 4,000 Sq Ft communal reception lobby with business lounge and meeting room suites
- 3,000 Sq Ft communal roof terrace
- 6 private roof terraces throughout the building
- High quality refurbishment
- Air-conditioning
- Modern suspended lighting
- Net zero development powered by renewable energy
- Reduced carbon usage by retaining the original structure
- 40,000 penny-farthings' worth of carbon (700 tonnes) saved through use of alternative materials
- Bats, birds, bees, and at least 27 wildflower species introduced to the new green roof
- Newly installed windows will offset embodied carbon from their manufacture within 6 years
- All new MEP
- EPC A
- BREEAM Excellent New build
- BREEAM Excellent Refurbishment
- 92 cycle spaces and best-in-class end of trip facilities

Spanning 70,000 sq ft with 10,000 sq ft floorplates, this exquisite office development is a sanctuary where inspiration will truly thrive.

Every inch of The Waterman resonates with timeless elegance and resplendent charm. Immerse yourself in opulent interiors adorned with exquisite details.