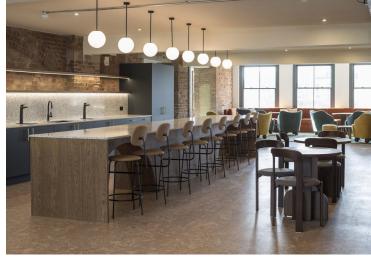

#### **Amenities**

- Former Victorian Warehouse
- Located on island site in Farringdon
- 4,000 Sq Ft communal reception lobby with business lounge and meeting room suites
- 3,000 Sq Ft communal roof terrace
- 6 private roof terraces throughout the building
- High quality refurbishment
- Air-conditioning
- Modern suspended lighting
- Net zero development powered by renewable energy
- Reduced carbon usage by retaining the original structure
- 40,000 penny-farthings' worth of carbon (700 tonnes) saved through use of alternative materials
- Bats, birds, bees, and at least 27 wildflower species introduced to the new green roof
- Newly installed windows will offset embodied carbon from their manufacture within 6 years
- All new MEP
- EPC A
- BREEAM Excellent New build
- BREEAM Excellent Refurbishment
- 92 cycle spaces and best-in-class end of trip facilities

## **Description**

Introducing The Waterman. Designed by Alfred Waterman, refined by Fathom Architects.

Nestled in the heart of London's vibrant Farringdon and just a hop, skip and jump away (5 minutes, to be exact) from the Elizabeth line, The Waterman is a Victorian warehouse that blends old-world charm with modern amenities.

Spanning 70,000 sq ft with 10,000 sq ft floorplates, this exquisite office development is a sanctuary where inspiration will truly thrive.

Every inch of The Waterman resonates with timeless elegance and resplendent charm. Immerse yourself in opulent interiors adorned with exquisite details.