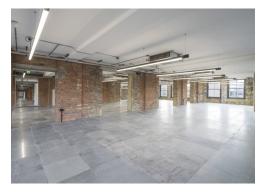

#### **Amenities**

- Former Victorian Warehouse
- Located on island site in Farringdon
- 4,000 Sq Ft communal reception lobby with business lounge and meeting room suites
- 3,000 Sq Ft communal roof terrace
- 6 private roof terraces throughout the building
- High quality refurbishment
- Air-conditioning
- Modern suspended lighting
- Net zero development powered by renewable energy
- Reduced carbon usage by retaining the original structure
- 40,000 penny-farthings' worth of carbon (700 tonnes) saved through use of alternative materials
- Bats, birds, bees, and at least 27 wildflower species introduced to the new green roof
- Newly installed windows will offset embodied carbon from their manufacture within 6 years
- All new MEP
- EPC A
- BREEAM Excellent New build
- BREEAM Excellent Refurbishment
- 92 cycle spaces and best-in-class end of trip facilities

## Floor Areas & Outgoings

The accommodation comprises the following areas:

| Name                                 | sq ft  | sq m   | Availability |
|--------------------------------------|--------|--------|--------------|
|                                      |        |        |              |
| Unit - Communal Roof Terrace         | 2,906  | 269.98 | Occupied     |
| 6th                                  | 6,553  | 608.79 | Available    |
| 5th                                  | 9,234  | 857.87 | Available    |
| 4th - Fully Fitted                   | 9,530  | 885.37 | Available    |
| 3rd                                  | 9,730  | 903.95 | Available    |
| 2nd                                  | 9,974  | 926.61 | Available    |
| lst                                  | 10,331 | 959.78 | Available    |
| Ground - Office / Showroom 1         | 5,926  | 550.54 | Available    |
| Ground - Office / Showroom 2         | 5,621  | 522.21 | Available    |
| Ground - Reception / Business Lounge | 3,660  | 340.03 | Occupied     |