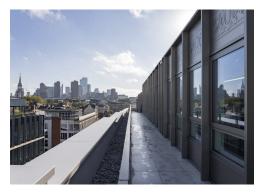

#### **Amenities**

- Former Victorian Warehouse
- Located on island site in Farringdon
- 4,000 Sq Ft communal reception lobby with business lounge and meeting room suites
- 3,000 Sq Ft communal roof terrace
- 6 private roof terraces throughout the building
- High quality refurbishment
- Air-conditioning
- Modern suspended lighting
- Net zero development powered by renewable energy
- Reduced carbon usage by retaining the original structure
- 40,000 penny-farthings' worth of carbon (700 tonnes) saved through use of alternative materials
- Bats, birds, bees, and at least 27 wildflower species introduced to the new green roof
- Newly installed windows will offset embodied carbon from their manufacture within 6 years
- All new MEP
- EPC A
- BREEAM Excellent New build
- BREEAM Excellent Refurbishment
- 92 cycle spaces and best-in-class end of trip facilities