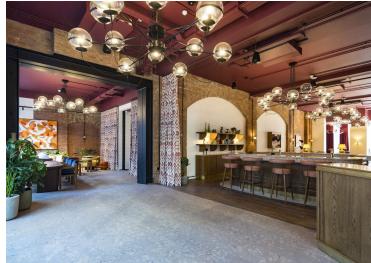

#### **Amenities**

- Former Victorian Warehouse
- Located on island site in Farringdon
- 4,000 Sq Ft communal reception lobby with business lounge and meeting room suites
- 3,000 Sq Ft communal roof terrace
- 6 private roof terraces throughout the building
- High quality refurbishment
- Air-conditioning
- Modern suspended lighting
- Net zero development powered by renewable energy
- Reduced carbon usage by retaining the original structure
- 40,000 penny-farthings' worth of carbon (700 tonnes) saved through use of alternative materials
- Bats, birds, bees, and at least 27 wildflower species introduced to the new green roof
- Newly installed windows will offset embodied carbon from their manufacture within 6 years
- All new MEP
- EPC A
- BREEAM Excellent New build
- BREEAM Excellent Refurbishment
- 92 cycle spaces and best-in-class end of trip facilities

## **Description**

Introducing The Waterman. Designed by Alfred Waterman, refined by Fathom Architects.

Nestled in the heart of London's vibrant Farringdon and just a hop, skip and jump away (5 minutes, to be exact) from the Elizabeth line, The Waterman is a Victorian warehouse that blends old-world charm with modern amenities.

Spanning 70,000 sq ft with 10,000 sq ft floorplates, this exquisite office development is a sanctuary where inspiration will truly thrive.

Every inch of The Waterman resonates with timeless elegance and resplendent charm. Immerse yourself in opulent interiors adorned with exquisite details.