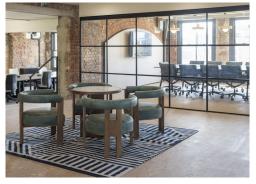

#### **Amenities**

- Former Victorian Warehouse
- Located on island site in Farringdon
- 4,000 Sq Ft communal reception lobby with business lounge and meeting room suites
- 3,000 Sq Ft communal roof terrace
- 6 private roof terraces throughout the building
- High quality refurbishment
- Air-conditioning
- Modern suspended lighting
- Net zero development powered by renewable energy
- Reduced carbon usage by retaining the original structure
- 40,000 penny-farthings' worth of carbon (700 tonnes) saved through use of alternative materials
- Bats, birds, bees, and at least 27 wildflower species introduced to the new green roof
- Newly installed windows will offset embodied carbon from their manufacture within 6 years
- All new MEP
- EPC A
- BREEAM Excellent New build
- BREEAM Excellent Refurbishment
- 92 cycle spaces and best-in-class end of trip facilities

## **Description**

Introducing The Waterman. Designed by Alfred Waterman, refined by Fathom Architects.

Nestled in the heart of London's vibrant Farringdon and just a hop, skip and jump away (5 minutes, to be exact) from the Elizabeth line, The Waterman is a Victorian warehouse that blends old-world charm with modern amenities.

Spanning 70,000 sq ft with 10,000 sq ft floorplates, this exquisite office development is a sanctuary where inspiration will truly thrive.

Every inch of The Waterman resonates with timeless elegance and resplendent charm. Immerse yourself in opulent interiors adorned with exquisite details.