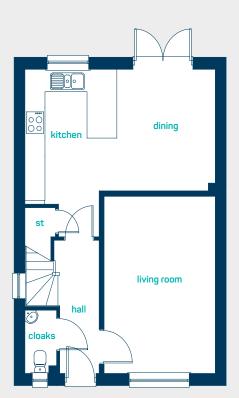

## ground floor

kitchen/dining living room cloaks 18'10" x 12'0" 15'9" x 11'0" 5'7" x 3'4"

kitchen/dining living room cloaks 5.75m x 3.64m 4.79m x 3.36m 1.71m x 1.02m