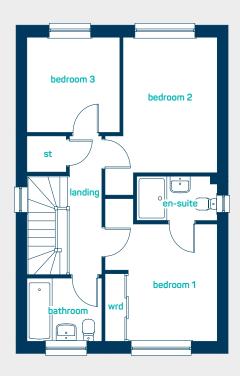

## first floor

bedroom 1 12'8" x 11'1"

(into door)
en-suite 8'0" x 3'11"
bedroom 2 14'0" x 11'1"

(into door)
bedroom 3 9'3" x 8'5"
bathroom 7'5" x 5'7"

bedroom 1 (into door)

en-suite 2.44m x 1.2m bedroom 2 4.27m x 3.39m

(into door)

bedroom 3 bathroom

2.81m x 2.57m 2.26m x 1.71m

3.86m x 3.39m