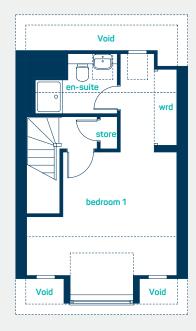

## **the euxton** 4 bed semi-detached

A 2.5 storey, 4 bedroom <u>semi-defached</u> home. Key features include a large open plan kitchen-dining and living room that spans across the ground floor with French doors leading out to the rear, 4 bedrooms including a top floor master bedroom with en-suite shower room and dressing area and a separate family bathroom. got questions? call... 03300 244 944

#### ground floor lounge / dining 18' x 14'7" 12'1" x 7'3" kitchen 5'8" x 3'2" cloaks lounge / dining 5.47m x 4.45m 3.68m x 2.21m kitchen 1.72m x 0.96m cloaks first floor bedroom 2 14'7" x 9'1" bedroom 3 1′8″ x 7′8″ 8'3" x 6'7" bedroom 4 bathroom 7'8" x 5'7" bedroom 2 4.45m x 2.77m bedroom 3 3.56m x 2.35m bedroom 4 2.51m x 2.01m 2.35m x 1.71m bathroom

#### second floor

bedroom 1 dressing area en-suite

14'7" x 14' 9'7" x 5'6" 8' x 5'10"

bedroom 1 dressing area en-suite 4.45m x 4.26m 2.92m x 1.67m 2.43m x 1.77m

get in touch... 03300 244 944