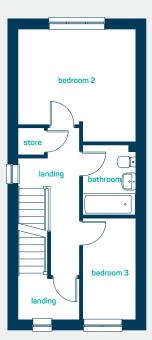

## **the snowdon** 3 bed semi-detached

A 2.5 storey 3 bedroom semi-detached home. Key features include  $o \rho en \rho (an)$  kitchen, living and dining room with French doors to the rear, 3 bedrooms including master bedroom with en-suite, dvessing voom and separate family bathroom.

#### ground floor

| kitche<br>dining<br>cloaks | /living | 30'9" x 12'6"<br>6'3" x 3'0"   |
|----------------------------|---------|--------------------------------|
| kitche<br>dining<br>cloaks | /living | 9.37m x 3.80m<br>1.90m x 0.91m |

#### first floor

| bedroom 2 | 12'6" × 11'10" |
|-----------|----------------|
| bedroom 3 | 10'9" × 5'8"   |
| bathroom  | 7'5" × 5'8"    |
| bedroom 2 | 3.80m x 3.61m  |
| bedroom 3 | 3.27m x 1.72m  |
| bathroom  | 2.26m x 1.72m  |