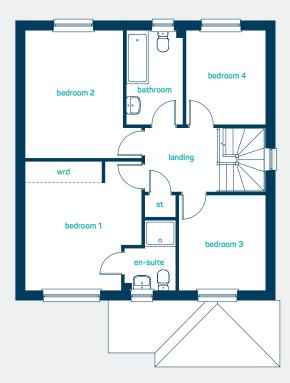

#### first floor

| bedroom 1<br>en-suite<br>bedroom 2<br>bedroom 3<br>bathroom | 11'8" x 10'9"<br>10'9" x 6'8"<br>9'9" x 8'11"<br>9'9" x 7'3"<br>7'3" x 5'7"       |
|-------------------------------------------------------------|-----------------------------------------------------------------------------------|
| bedroom 1<br>en-suite<br>bedroom 2<br>bedroom 3<br>bathroom | 3.56m x 3.28m<br>3.28m x 2.04m<br>2.97m x 2.71m<br>2.97m x 2.20m<br>2.21m x 1.71m |

## **the epsom** 3 bed semi detached

### www.anwylhomes.co.uk

This is a computer generated image of the epsom, elevation treatment may vary. Room sizes are approximate, dimensions are taken from the longest room point (please consult homes advisor for measurement points). Plots may be handed and any garages may be single or dauble. Kitchen and bathroom layouts are indicative. These plans are correct at the time of going to press, but may be subject to change during construction. Please ensure that you check for specific plot details. 09/12/19.