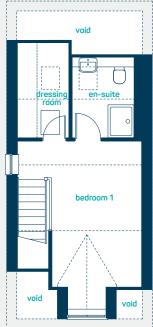

## **the snowdon** 3 bed semi-detached

A 2.5 storey 3 bedroom semi-detached home. Key features include  $o \rho en \rho (an)$  kitchen, living and dining room with French doors to the rear, 3 bedrooms including master bedroom with en-suite, dvessing voom and separate family bathroom.

#### second floor

| bedroom 1 (inc dorma)<br>dressing room<br>en-suite | 17'0" x 12'6"<br>9'8" x 5'2"<br>9'1" x 6'3" |
|----------------------------------------------------|---------------------------------------------|
| bedroom 1 (inc dorma)                              | 5.18m x 3.80n                               |

bedroom 1 (inc dorma)5.18m x 3.80mdressing room2.94m x 1.58men-suite2.77m x 1.90m