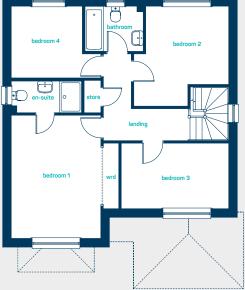

#### first floor

| bedroom 1 | 13'0" × 11'2" |
|-----------|---------------|
| en-suite  | 8'0" × 4'9"   |
| bedroom 2 | 11'2" × 10'0" |
| bedroom 3 | 11'2" × 8'1"  |
| bedroom 4 | 9'2" × 8'0"   |
| bathroom  | 6'3" × 6'1"   |
| bedroom 1 | 3.96m x 3.40m |
| en-suite  | 2.43m x 1.45m |
| bedroom 2 | 3.40m x 3.05m |
| bedroom 3 | 3.41m x 2.47m |
| bedroom 4 | 2.80m x 2.45m |
| bathroom  | 1.90m x 1.86m |

## the farndon 4 bed detached

## www.anwylhomes.co.uk

This is a computer generated image of the farndon, elevation treatment may vary. Room sizes are approximate., dimensions are taken from the longest room point (please consult homes advisor for measurement points). Plots may be handed and any garages may be single or double. Kitchen and bathroom layouts are indicative. These plans are correct at the time of going to press, but may be subject to change during construction. Please ensure that you check for specific plot details. 13/05/19