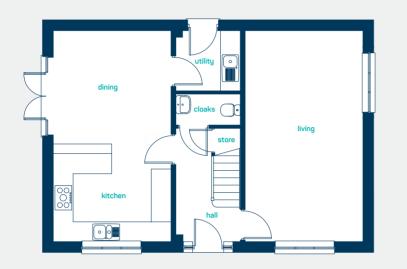

#### ground floor

| kitchen/dining | 16'5" x 10'9" |
|----------------|---------------|
| living room    | 16'5" x 9'7"  |
| cloaks         | 5'1" x 3'9"   |
| kitchen/dining | 5.00m x 3.28m |
| living room    | 5.00m x 2.91m |
| cloaks         | 1.54m x 1.13m |