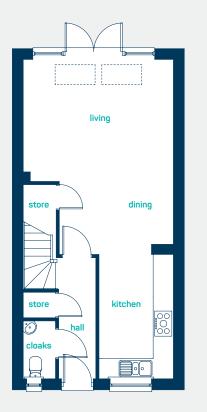

## **the snowdon** 3 bed semi-detached

A 2.5 storey 3 bedroom semi-detached home. Key features include  $o \rho en \rho (an)$  kitchen, living and dining room with French doors to the rear, 3 bedrooms including master bedroom with en-suite, dvessing voom and separate family bathroom.

#### ground floor

| kitche<br>dining<br>cloaks | /living | 30'9" x 12'6"<br>6'3" x 3'0"   |
|----------------------------|---------|--------------------------------|
| kitche<br>dining<br>cloaks | /living | 9.37m x 3.80m<br>1.90m x 0.91m |