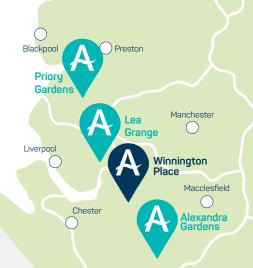

## Winnington Place Show home locator

## the bretton show home located here at Winnington Place

the farndon show home located here at Winnington Place

the ascot show home located here at Winnington Place

## the henley

show home located at Alexandra Gardens, Crewe, CW1 5NF

the stratford show home located at Lea Grange, St. Helens, WA9 5FT

show home located at Priory Gardens, Burscough, L40 7RE

RESIDENTIAL PROPERTY AWARDS 2020

## Winnington Place Show home locator

Stoke-on-Trent

the coxley brand new house type located here at Winnington Place

**the euxton** brand new house type located here at Winnington Place

the epsom sorry, no show home available

Ħ

- 7

the snowdon sorry, no show home available

Please be advised, there will be variations in the layout and the dimensions between the show homes and the homes at this development. For full details on this, please speak to the homes advisor. v2 June 2021