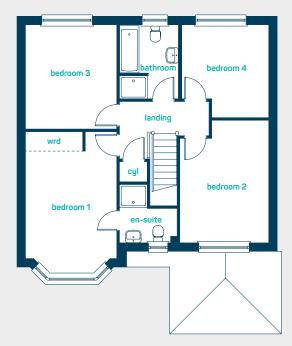

#### first floor

| bedroom 1 | 12'10" x 8'4" |
|-----------|---------------|
| en-suite  | 8'4" x 5'6"   |
| bedroom 2 | 11'0" x 8'4"  |
| bedroom 3 | 7'7" x 6'8"   |
| bathroom  | 7'2" x 6'8"   |
| bedroom 1 | 3.91m x 2.53m |
| en-suite  | 2.53m x 1.67m |
| bedroom 2 | 3.35m x 2.53m |
| bedroom 3 | 2.30m x 2.04m |
| bathroom  | 2.18m x 2.02m |