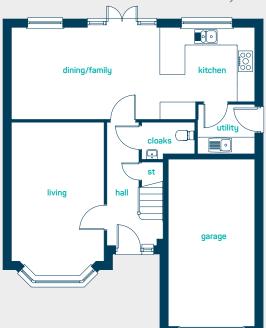

#### ground floor

| kitchen/dining | 15'4" x 10'9" |
|----------------|---------------|
| living room    | 16'8" x 12'0" |
| cloaks         | 5'11" x 3'1"  |
| kitchen/dining | 4.67m x 3.28m |
| living room    | 5.08m x 3.66m |
| cloaks         | 1.79m x 0.95m |