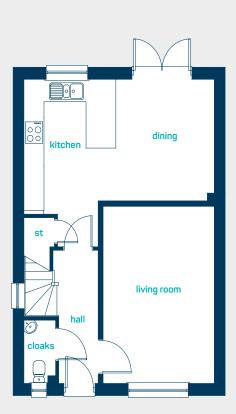

#### ground floor

| kitchen/dining | 16'5" x 10'9" |
|----------------|---------------|
| living room    | 16'5" x 9'7"  |
| cloaks         | 5'1" x 3'9"   |
| kitchen/dining | 5.00m x 3.28m |
| living room    | 5.00m x 2.91m |
| cloaks         | 1.54m x 1.13m |

## **the epsom** 3 bed semi detached

### www.anwylhomes.co.uk

This is a computer generated image of the epsom, elevation treatment may vary. Room sizes are approximate, dimensions are taken from the longest room point (please consult homes advisor for measurement points). Plots may be handed and any garages may be single or dauble. Kitchen and bathroom layouts are indicative. These plans are correct at the time of going to press, but may be subject to change during construction. Please ensure that you check for specific plot details. 09/12/19.