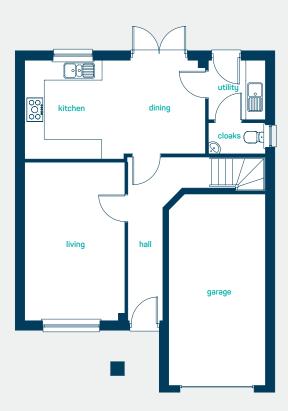

# 4 bed detached with garage

A 4 bedroom defached home. Key features include a separate living room, 4 double bedrooms and master bedroom with en-suite.

got questions? call... 03300 244 944

www.anwylhomes.co.uk