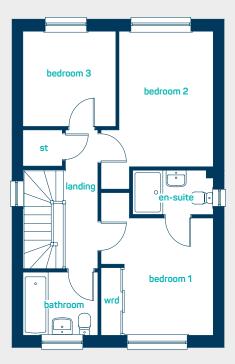

#### first floor

| bedroom 1 | 12'10" x 8'4" |
|-----------|---------------|
| en-suite  | 8'4" x 5'6"   |
| bedroom 2 | 11'0" x 8'4"  |
| bedroom 3 | 7'7" x 6'8"   |
| bathroom  | 7'2" x 6'8"   |
| bedroom 1 | 3.91m x 2.53m |
| en-suite  | 2.53m x 1.67m |
| bedroom 2 | 3.35m x 2.53m |
| bedroom 3 | 2.30m x 2.04m |
| bathroom  | 2.18m x 2.02m |

## **the bretton** 3 bed semi detached

### www.anwylhomes.co.uk

This is a computer generated image of the bretton, elevation treatment may vary. Room sizes are approximate. Plots may be handed and any garages may be single or double. Kitchen and bathroom layouts are indicative. These plans are correct at the time of going to press, but may be subject to change during construction. Please ensure that you check for specific plot details. 27/10/2020