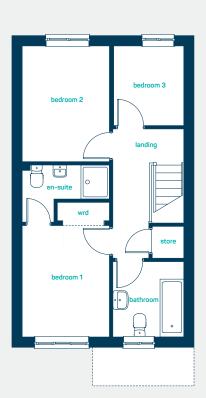

#### first floor

| bedroom 1<br>en-suite<br>bedroom 2<br>bedroom 3<br>bathroom | 11'8" x 10'9"<br>10'9" x 6'8"<br>9'9" x 8'11"<br>9'9" x 7'3"<br>7'3" x 5'7"       |
|-------------------------------------------------------------|-----------------------------------------------------------------------------------|
| bedroom 1<br>en-suite<br>bedroom 2<br>bedroom 3<br>bathroom | 3.56m x 3.28m<br>3.28m x 2.04m<br>2.97m x 2.71m<br>2.97m x 2.20m<br>2.21m x 1.71m |

## **the epsom** 3 bed semi detached

### www.anwylhomes.co.uk

This is a computer generated image of the epsom, elevation treatment may vary. Room sizes are approximate, dimensions are taken from the longest room point (please consult homes advisor for measurement points). Plots may be handed and any garages may be single or dauble. Kitchen and bathroom layouts are indicative. These plans are correct at the time of going to press, but may be subject to change during construction. Please ensure that you check for specific plot details. 09/12/19.