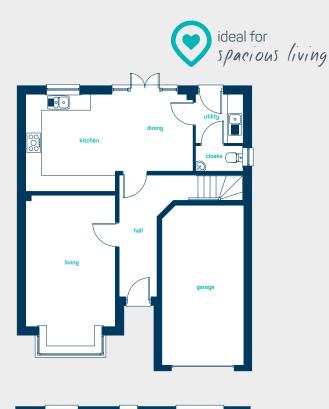

#### ground floor

| kitchen/dining | 16'5" x 10'9" |
|----------------|---------------|
| living room    | 16'5" x 9'7"  |
| cloaks         | 5'1" x 3'9"   |
| kitchen/dining | 5.00m x 3.28m |
| living room    | 5.00m x 2.91m |
| cloaks         | 1.54m x 1.13m |

## **the epsom** 3 bed semi detached

### www.anwylhomes.co.uk

This is a computer generated image of the epsom, elevation treatment may vary. Room sizes are approximate, dimensions are taken from the longest room point (please consult homes advisor for measurement points). Plots may be handed and any garages may be single or dauble. Kitchen and bathroom layouts are indicative. These plans are correct at the time of going to press, but may be subject to change during construction. Please ensure that you check for specific plot details. 09/12/19.