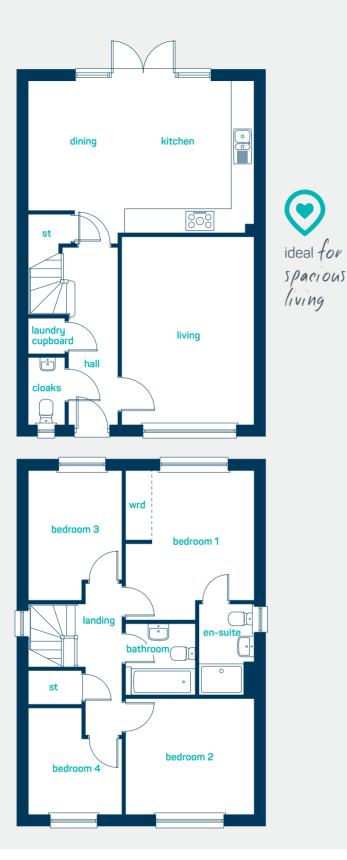

## **the bretton** 3 bed semi detached

A 3 bedroom semi-detached home. <u>*Perfect*</u> as a family starter home or for first-time buyers. Key features include an open plan kitchen/diner and master bedroom with en-suite. got questions? call... 03300 244 944

www.anwylhomes.co.uk

#### ground floor

| kitchen/dining | 15'4" x 10'9" |
|----------------|---------------|
| living room    | 16'8" x 12'0" |
| cloaks         | 5'11" x 3'1"  |
| kitchen/dining | 4.67m x 3.28m |
| living room    | 5.08m x 3.66m |
| cloaks         | 1.79m x 0.95m |

#### first floor

| bedroom 1 | 12'10" x 8'4" |
|-----------|---------------|
| en-suite  | 8'4" x 5'6"   |
| bedroom 2 | 11'0" x 8'4"  |
| bedroom 3 | 7'7" x 6'8"   |
| bathroom  | 7'2" x 6'8"   |
| bedroom 1 | 3.91m x 2.53m |
| en-suite  | 2.53m x 1.67m |
| bedroom 2 | 3.35m x 2.53m |
| bedroom 3 | 2.30m x 2.04m |
| bathroom  | 2.18m x 2.02m |