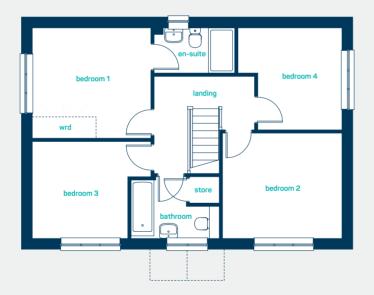

#### first floor

| bedroom 1<br>en-suite<br>bedroom 2<br>bedroom 3<br>bathroom | 11'8" x 10'9"<br>10'9" x 6'8"<br>9'9" x 8'11"<br>9'9" x 7'3"<br>7'3" x 5'7"       |
|-------------------------------------------------------------|-----------------------------------------------------------------------------------|
| bedroom 1<br>en-suite<br>bedroom 2<br>bedroom 3<br>bathroom | 3.56m x 3.28m<br>3.28m x 2.04m<br>2.97m x 2.71m<br>2.97m x 2.20m<br>2.21m x 1.71m |