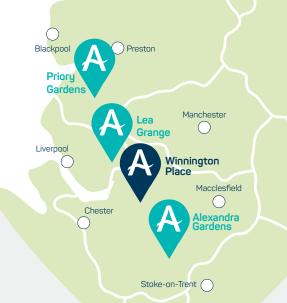

## Winnington Place Show home locator

## the bretton show home located here at Winnington Place

the farndon show home located here at Winnington Place

the ascot show home located here at Winnington Place

## the henley

show home located at Alexandra Gardens, Crewe, CW1 5NF

the stratford show home located at Lea Grange, St. Helens, WA9 5FT

show home located at Priory Gardens, Burscough, L40 7RE

RESIDENTIAL PROPERTY AWARDS 2020

## Winnington Place Show home locator

Stoke-on-Trent

the coxley brand new house type located here at Winnington Place

**the euxton** brand new house type located here at Winnington Place

the epsom sorry, no show home available