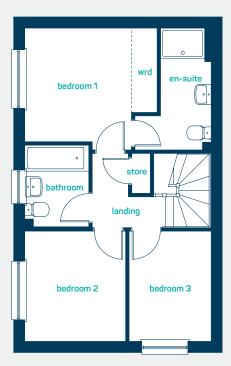

## **the epsom** 3 bed semi detached

the epsom

A <u>modern</u> 3 bed home, perfect for growing families. Key features include an open plan kitchen diner, separate living room, French doors leading to the garden and master bedroom with en-suite. got questions? call... 03300 244 944

#### first floor

| bedroom 1<br>en-suite<br>bedroom 2<br>bedroom 3<br>bathroom | 11'8" x 10'9"<br>10'9" x 6'8"<br>9'9" x 8'11"<br>9'9" x 7'3"<br>7'3" x 5'7"       |
|-------------------------------------------------------------|-----------------------------------------------------------------------------------|
| bedroom 1<br>en-suite<br>bedroom 2<br>bedroom 3<br>bathroom | 3.56m x 3.28m<br>3.28m x 2.04m<br>2.97m x 2.71m<br>2.97m x 2.20m<br>2.21m x 1.71m |

### www.anwylhomes.co.uk

This is a computer generated image of the epsom, elevation treatment may vary. Room sizes are approximate, dimensions are taken from the longest room point (please consult homes advisor for measurement points). Plots may be handed and any garages may be single or dauble. Kitchen and bathroom layouts are indicative. These plans are correct at the time of going to press, but may be subject to change during construction. Please ensure that you check for specific plot details. 09/12/19.