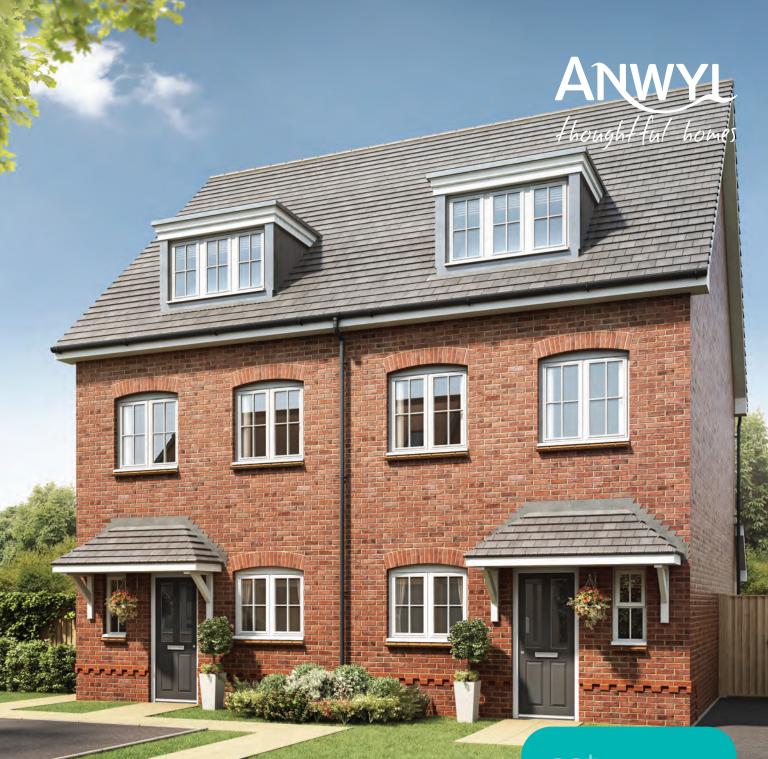

## **the snowdon** 3 bed semi-detached

A 2.5 storey 3 bedroom semi-detached home. Key features include  $o \rho en \rho (an)$  kitchen, living and dining room with French doors to the rear, 3 bedrooms including master bedroom with en-suite, dvessing voom and separate family bathroom.

## www.anwylhomes.co.uk

This is a computer generated image of the snowdon, elevation treatment may vary. Room sizes are approximate. Plots may be handed and any garages may be single or double. Kitchen and bathroom layouts are indicative. These plans are correct at the time of going to press, but may be subject to change during construction. Please ensure that you check for specific plot details. 27/10/2020