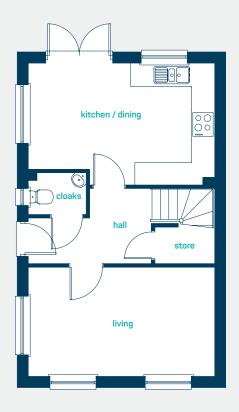

## **the epsom** 3 bed semi detached

the epsom

A <u>modern</u> 3 bed home, perfect for growing families. Key features include an open plan kitchen diner, separate living room, French doors leading to the garden and master bedroom with en-suite. got questions? call... 03300 244 944

#### ground floor

| kitchen/dining | 16'5" x 10'9" |
|----------------|---------------|
| living room    | 16'5" x 9'7"  |
| cloaks         | 5'1" x 3'9"   |
| kitchen/dining | 5.00m x 3.28m |
| living room    | 5.00m x 2.91m |
| cloaks         | 1.54m x 1.13m |

#### first floor

| bedroom 1<br>en-suite<br>bedroom 2<br>bedroom 3<br>bathroom | 11'8" x 10'9"<br>10'9" x 6'8"<br>9'9" x 8'11"<br>9'9" x 7'3"<br>7'3" x 5'7"       |
|-------------------------------------------------------------|-----------------------------------------------------------------------------------|
| bedroom 1<br>en-suite<br>bedroom 2<br>bedroom 3<br>bathroom | 3.56m x 3.28m<br>3.28m x 2.04m<br>2.97m x 2.71m<br>2.97m x 2.20m<br>2.21m x 1.71m |

### www.anwylhomes.co.uk

This is a computer generated image of the epsom, elevation treatment may vary. Room sizes are approximate, dimensions are taken from the longest room point (please consult homes advisor for measurement points). Plots may be handed and any garages may be single or dauble. Kitchen and bathroom layouts are indicative. These plans are correct at the time of going to press, but may be subject to change during construction. Please ensure that you check for specific plot details. 09/12/19.