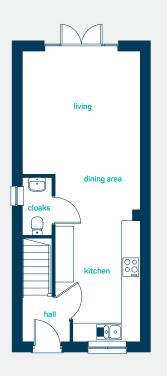

#### ground floor

| kitchen/dining | 15'4" x 10'9" |
|----------------|---------------|
| living room    | 16'8" x 12'0" |
| cloaks         | 5'11" x 3'1"  |
| kitchen/dining | 4.67m x 3.28m |
| living room    | 5.08m x 3.66m |
| cloaks         | 1.79m x 0.95m |

## **the bretton** 3 bed semi detached

### www.anwylhomes.co.uk

This is a computer generated image of the bretton, elevation treatment may vary. Room sizes are approximate. Plots may be handed and any garages may be single or double. Kitchen and bathroom layouts are indicative. These plans are correct at the time of going to press, but may be subject to change during construction. Please ensure that you check for specific plot details. 27/10/2020