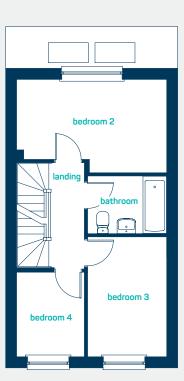

## **the epsom** 3 bed semi detached

the epsom

A <u>modern</u> 3 bed home, perfect for growing families. Key features include an open plan kitchen diner, separate living room, French doors leading to the garden and master bedroom with en-suite. got questions? call... 03300 244 944

www.anwylhomes.co.uk

Ideal for growing families

#### ground floor

| kitchen/dining | 16'5" x 10'9" |
|----------------|---------------|
| living room    | 16'5" x 9'7"  |
| cloaks         | 5'1" x 3'9"   |
| kitchen/dining | 5.00m x 3.28m |
| living room    | 5.00m x 2.91m |
| cloaks         | 1.54m x 1.13m |

#### first floor

| bedroom 1<br>en-suite<br>bedroom 2<br>bedroom 3<br>bathroom | 11'8" x 10'9"<br>10'9" x 6'8"<br>9'9" x 8'11"<br>9'9" x 7'3"<br>7'3" x 5'7"       |
|-------------------------------------------------------------|-----------------------------------------------------------------------------------|
| bedroom 1<br>en-suite<br>bedroom 2<br>bedroom 3<br>bathroom | 3.56m x 3.28m<br>3.28m x 2.04m<br>2.97m x 2.71m<br>2.97m x 2.20m<br>2.21m x 1.71m |