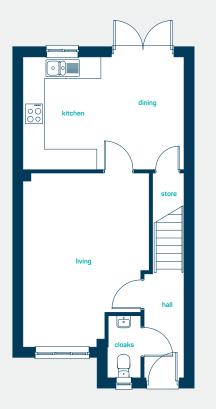

## **the bretton** 3 bed semi detached

A 3 bedroom semi-detached home. <u>*Perfect*</u> as a family starter home or for first-time buyers. Key features include an open plan kitchen/diner and master bedroom with en-suite. got questions? call... 03300 244 944

#### ground floor

| kitchen/dining | 15'4" x 10'9" |
|----------------|---------------|
| living room    | 16'8" x 12'0" |
| cloaks         | 5'11" x 3'1"  |
| kitchen/dining | 4.67m x 3.28m |
| living room    | 5.08m x 3.66m |
| cloaks         | 1.79m x 0.95m |

### www.anwylhomes.co.uk

This is a computer generated image of the bretton, elevation treatment may vary. Room sizes are approximate. Plots may be handed and any garages may be single or double. Kitchen and bathroom layouts are indicative. These plans are correct at the time of going to press, but may be subject to change during construction. Please ensure that you check for specific plot details. 27/10/2020