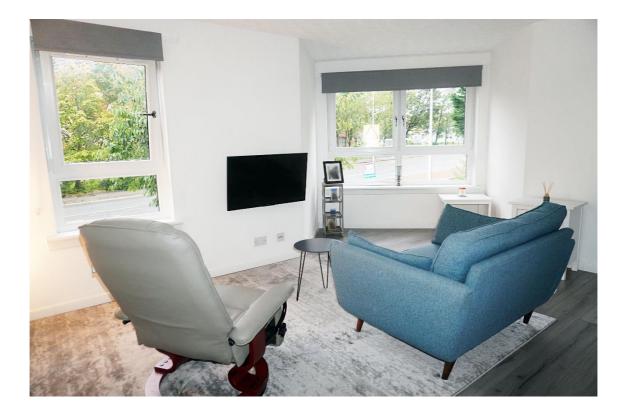

### Description

G75 0YA

This onebedroom first floor executive apartment is a credit to the current owner and is very well maintained throughout.

#### **Measurements**

| Lounge  | 14'7" x 14'9" |
|---------|---------------|
| Kitchen | 9′2″ x 6′2″   |

| Bedroom   | 10′9″ x 12′5″ |
|-----------|---------------|
| Shower Rm | 6′3″ x 6′2″   |