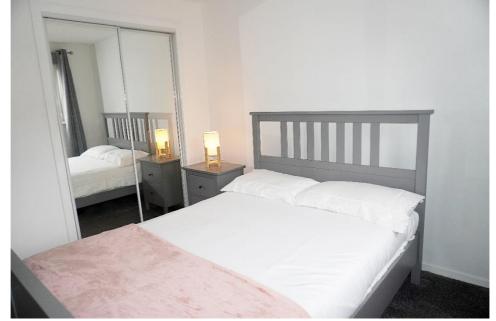

### Description

G75 0YA

This onebedroom first floor executive apartment is a credit to the current owner and is very well maintained throughout.

#### **Measurements**

| Lounge  | 14'7" x 14'9" |
|---------|---------------|
| Kitchen | 9′2″ x 6′2″   |

| Bedroom   | 10′9″ x 12′5″ |
|-----------|---------------|
| Shower Rm | 6′3″ x 6′2″   |