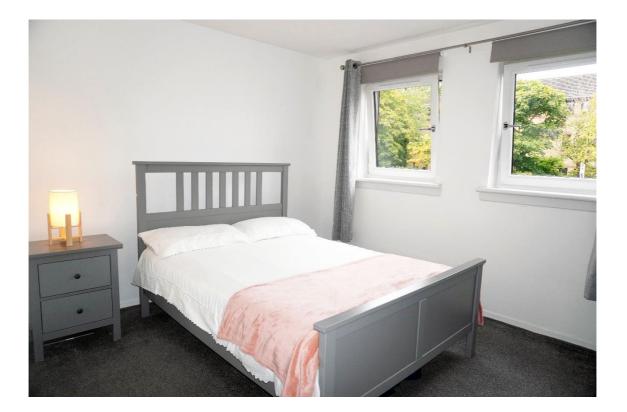

### Description

G75 0YA

This onebedroom first floor executive apartment is a credit to the current owner and is very well maintained throughout.

#### **Measurements**

| Lounge  | 14'7" x 14'9" |
|---------|---------------|
| Kitchen | 9′2″ x 6′2″   |

| Bedroom   | 10′9″ x 12′5″ |
|-----------|---------------|
| Shower Rm | 6′3″ x 6′2″   |