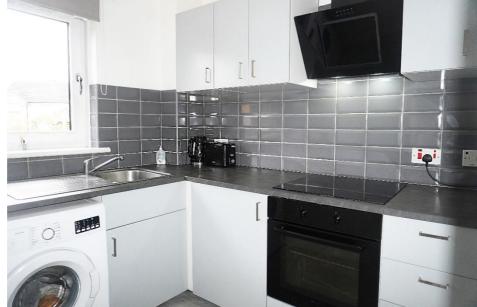

# **East Kilbride's Local Estate Agent**

The newly fitted kitchen has grey cabinets and includes the integrated electric oven, ceramic hob and has space for all freestanding appliances.

G75 0YA