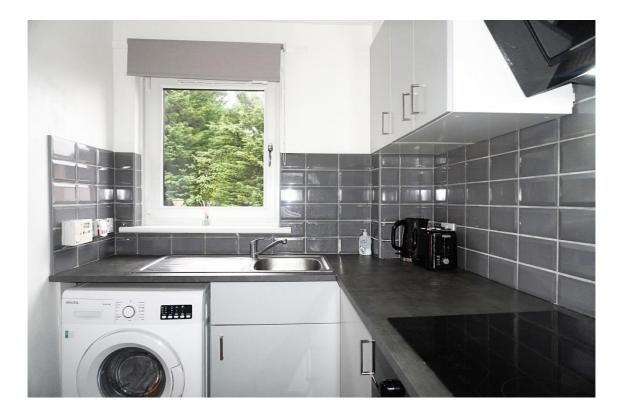

# **East Kilbride's Local Estate Agent**

The newly fitted kitchen has grey cabinets and includes the integrated electric oven, ceramic hob and has space for all freestanding appliances.

G75 0YA