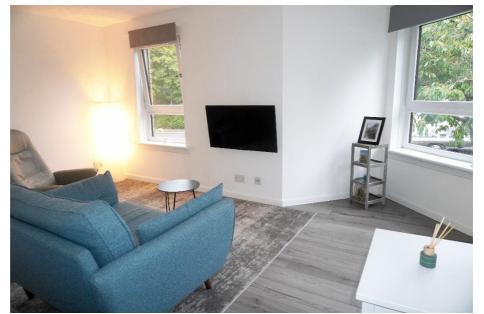

### Description

G75 0YA

This onebedroom first floor executive apartment is a credit to the current owner and is very well maintained throughout.

#### **Measurements**

| Lounge  | 14'7" x 14'9" |
|---------|---------------|
| Kitchen | 9′2″ x 6′2″   |

| Bedroom   | 10′9″ x 12′5″ |
|-----------|---------------|
| Shower Rm | 6′3″ x 6′2″   |