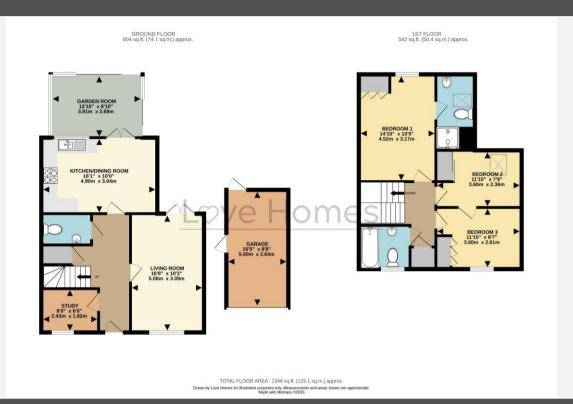

1.3m

3

2

Tenure: Freehold

Council Tax: D

"We have loved living in Eaton Mews which is a small private road in Greenfield. The six houses in the mews have young families, professionals and older couples and is always a sociable safe, friendly place to live. In our time here we have improved and upgraded the accommodation and garden to the highest standards, so that there is always a comfortable space to sit and relax. We have great countryside on our doorstep in every direction, with riverside walks to Flitwick and Flitton Moors and over to Pulloxhill and to Centenary Wood. The village hall, park and football pitches also offer additional facilities. There is a well-regarded lower school just around the corner from the house. We have four dining pubs in walking distance, one less than a minute away. Further afield the towns of Ampthill and Flitwick have a wide range of independent shops as well as the larger supermarkets. Combined all of this with great transport links Eaton Mews is truly a great place to live."