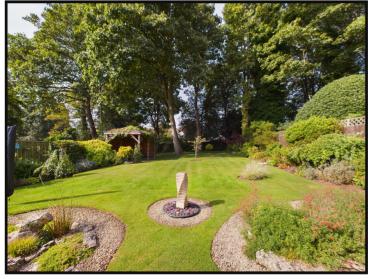

A long sweeping, block set private driveway extends along the perimeter with ample wide parking, leading to a brick garage with an automated door and new roof.

The gardens are expertly manicured and well stocked to the borders, extending to the west at the rear. Largely laid to lawn they extend into the former woodland of Kirkella Mansions, now in the ownership of the bungalow. It's a rarity for a bungalow to come to the market with so little that can be done to enhance it!

COUNCIL TAX BAND D.

- •Immaculate 3 Bed Detached Bungalow
- •Extensive, Manicured Gardens into Woodland
- •Gas Central Heating and Anthracite Double Glazing
- •Fully Fitted Kitchen and Separate Utility Room
- •Luxury Four Piece Bathroom with Underfloor Heating
- •Long, Wide Private Driveway to Garage