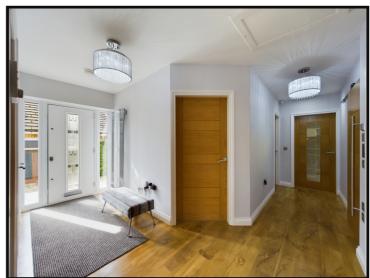

Versatile, single level living now offers three bedrooms with thoughtful design innovations throughout. Internally comprising of; front facing lounge, stunning four piece luxury bathroom with seated soakaway shower, separate w/c and cloakroom, quality fully fitted dining kitchen with appliances, utility room and conservatory overlooking the gardens. Anthracite uPVC double glazing adds to the appeal of the bungalow and is throughout, as is gas central heating to contemporary radiators, with underfloor heating to the bathroom.