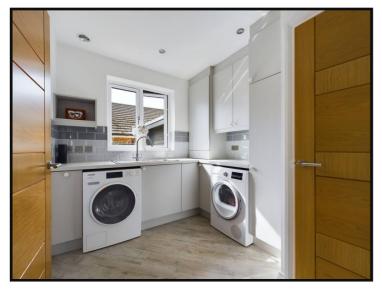

Versatile, single level living now offers three bedrooms with thoughtful design innovations throughout. Internally comprising of; front facing lounge, stunning four piece luxury bathroom with seated soakaway shower, separate w/c and cloakroom, quality fully fitted dining kitchen with appliances, utility room and conservatory overlooking the gardens. Anthracite uPVC double glazing adds to the appeal of the bungalow and is throughout, as is gas central heating to contemporary radiators, with underfloor heating to the bathroom.