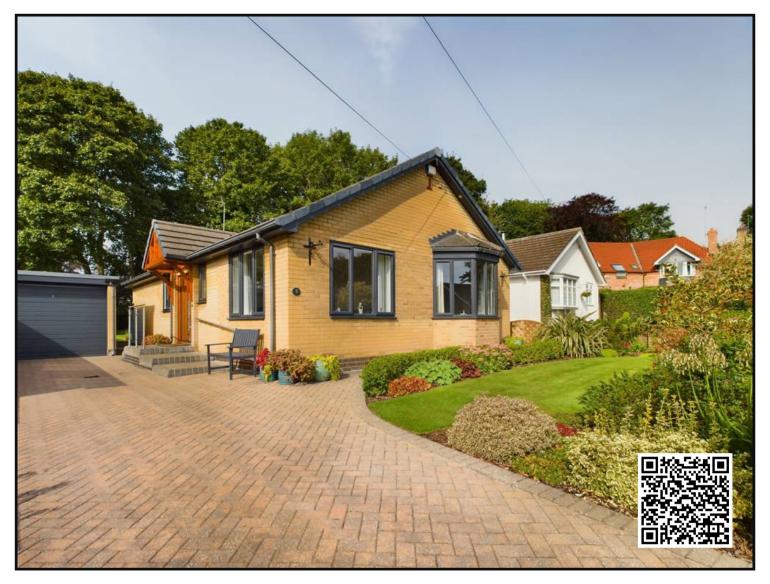

## **Stunning Detached Bungalow with Glorious Gardens!**

An outstanding detached bungalow which has been completely refurbished over recent years to now offer a home of elegance. In a cul-de-sac setting off Westella Road, it is one of a select few that purchased additional garden and woodland at the rear, to now boast a gloriously impressive rear garden.

A long sweeping, block set private driveway extends along the perimeter with ample wide parking, leading to a brick garage with an automated door and new roof.

The gardens are expertly manicured and well stocked to the borders, extending to the west at the rear. Largely laid to lawn they extend into the former woodland of Kirkella Mansions, now in the ownership of the bungalow. It's a rarity for a bungalow to come to the market with so little that can be done to enhance it!

COUNCIL TAX BAND D.

- •Immaculate 3 Bed Detached Bungalow
- •Extensive, Manicured Gardens into Woodland
- •Gas Central Heating and Anthracite Double Glazing
- •Fully Fitted Kitchen and Separate Utility Room
- •Luxury Four Piece Bathroom with Underfloor Heating
- •Long, Wide Private Driveway to Garage