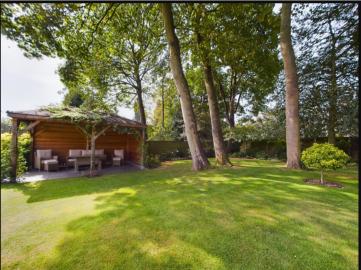

A long sweeping, block set private driveway extends along the perimeter with ample wide parking, leading to a brick garage with an automated door and new roof.

The gardens are expertly manicured and well stocked to the borders, extending to the west at the rear. Largely laid to lawn they extend into the former woodland of Kirkella Mansions, now in the ownership of the bungalow. It's a rarity for a bungalow to come to the market with so little that can be done to enhance it!

COUNCIL TAX BAND D.

- •Immaculate 3 Bed Detached Bungalow
- •Extensive, Manicured Gardens into Woodland
- •Gas Central Heating and Anthracite Double Glazing
- •Fully Fitted Kitchen and Separate Utility Room
- •Luxury Four Piece Bathroom with Underfloor Heating
- •Long, Wide Private Driveway to Garage