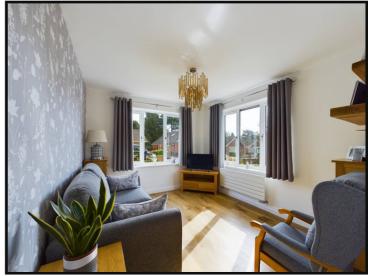

Versatile, single level living now offers three bedrooms with thoughtful design innovations throughout. Internally comprising of; front facing lounge, stunning four piece luxury bathroom with seated soakaway shower, separate w/c and cloakroom, quality fully fitted dining kitchen with appliances, utility room and conservatory overlooking the gardens. Anthracite uPVC double glazing adds to the appeal of the bungalow and is throughout, as is gas central heating to contemporary radiators, with underfloor heating to the bathroom.