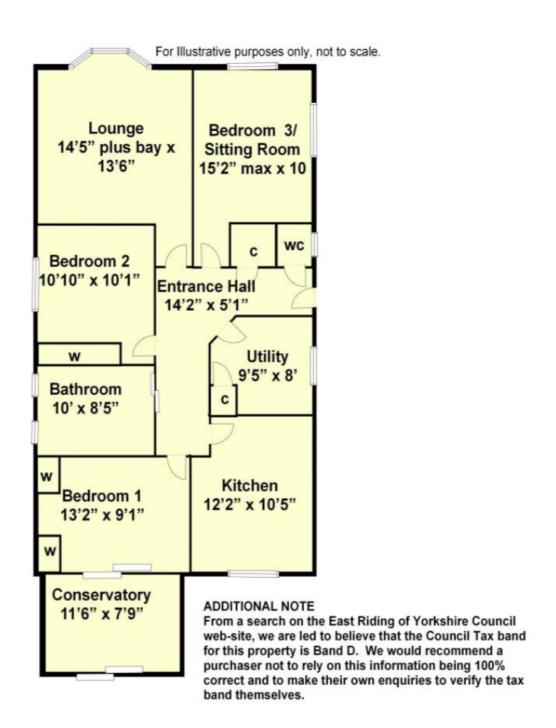

Versatile, single level living now offers three bedrooms with thoughtful design innovations throughout. Internally comprising of; front facing lounge, stunning four piece luxury bathroom with seated soakaway shower, separate w/c and cloakroom, quality fully fitted dining kitchen with appliances, utility room and conservatory overlooking the gardens. Anthracite uPVC double glazing adds to the appeal of the bungalow and is throughout, as is gas central heating to contemporary radiators, with underfloor heating to the bathroom.

A long sweeping, block set private driveway extends along the perimeter with ample wide parking, leading to a brick garage with an automated door and new roof.

The gardens are expertly manicured and well stocked to the borders, extending to the west at the rear. Largely laid to lawn they extend into the former woodland of Kirkella Mansions, now in the ownership of the bungalow. It's a rarity for a bungalow to come to the market with so little that can be done to enhance it!