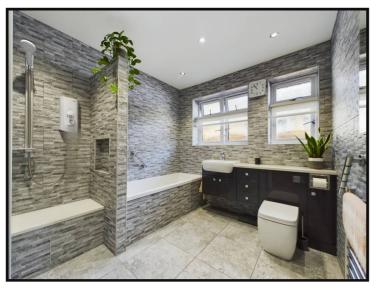

Versatile, single level living now offers three bedrooms with thoughtful design innovations throughout. Internally comprising of; front facing lounge, stunning four piece luxury bathroom with seated soakaway shower, separate w/c and cloakroom, quality fully fitted dining kitchen with appliances, utility room and conservatory overlooking the gardens. Anthracite uPVC double glazing adds to the appeal of the bungalow and is throughout, as is gas central heating to contemporary radiators, with underfloor heating to the bathroom.

COUNCIL TAX BAND D.

- •Immaculate 3 Bed Detached Bungalow
- •Extensive, Manicured Gardens into Woodland
- •Gas Central Heating and Anthracite Double Glazing
- •Fully Fitted Kitchen and Separate Utility Room
- •Luxury Four Piece Bathroom with Underfloor Heating
- •Long, Wide Private Driveway to Garage