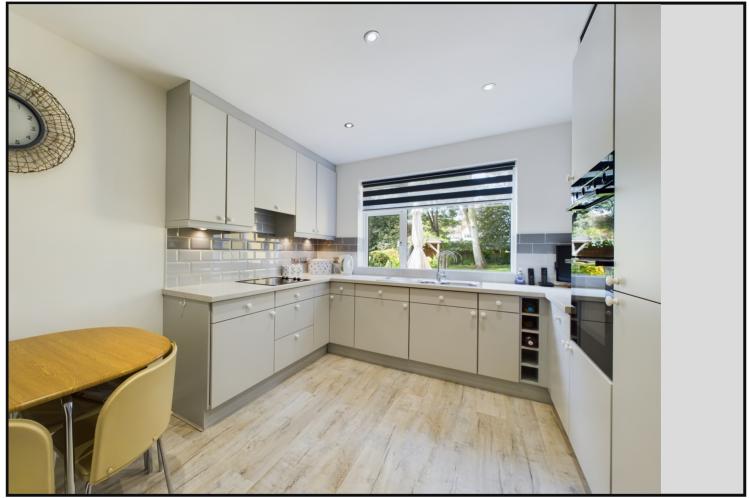

Versatile, single level living now offers three bedrooms with thoughtful design innovations throughout. Internally comprising of; front facing lounge, stunning four piece luxury bathroom with seated soakaway shower, separate w/c and cloakroom, quality fully fitted dining kitchen with appliances, utility room and conservatory overlooking the gardens. Anthracite uPVC double glazing adds to the appeal of the bungalow and is throughout, as is gas central heating to contemporary radiators, with underfloor heating to the bathroom.