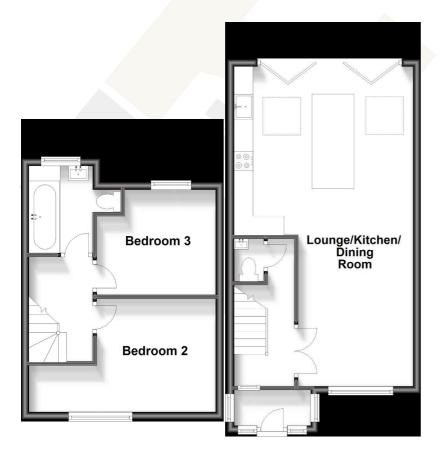

rty, Located in sought after North Chingford, In the catchment area of Yardley lane school (excellent ofsted rated) the property is ideally situated. Boasting many features which includes; gas central heating and double glazing. On the ground floor a large open plan kitchen/diner with bifold doors to rear garden and cloakroom. To the first floor two double bedrooms and bathroom. On the second floor the loft converted master bedroom with en-suite. Externally to the rear a 50ft approx, garden with garage/outbuilding and to the front off street parking.

Call now to arrange a viewing 0208 087 3122



**ENTRANCE HALL** 

**CLOAKROOM** 

KITCHEN DINER

**BEDROOM 1** 

**EN SUITE** 

**BEDROOM 2** 

**BEDROOM 3** 

**BATHROOM** 

**GARDEN** 

**GARAGE** 

#### **Area Map**



# **Floor Plans**





### **Energy Efficiency Graph**



These particulars, whilst believed to be accurate are set out as a general outline only for guidance and do not constitute any part of an offer or contract. Intending purchasers should not rely on them as statements of representation of fact, but must satisfy themselves by inspection or otherwise as to their accuracy. No person in this firms employment has the authority to make or give any representation or warranty in respect of the property.