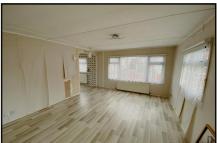

#### 2-Bedroom Park Home - approx 28' x 20'

Accommodation & approximate room dimensions:

- Omar Park Home
- Hall: Cloaks cupboard
- Kitchen/Diner: approx 17'7" x 8'2". Range of floor & wall cupboards. Space for oven with cooker hood over. Space for fridge/freezer & washing machine. Cupboard housing combination gas boiler. Door to garden.
- Lounge: approx 14'9" x 10'8". Door to garden.
- Bedroom 1: approx 9'9" x 9'4". Fitted wardrobes.
- Bedroom 2: approx 9'4" x 6'9". Built-in wardrobes.
- Shower Room: Modern suite comprising walk-in shower cubicle. Vanity wash basin & WC. Chrome heated towel rail.
- Gas Central Heating (system untested)
- PVCu Double-Glazing
- Garden with patio area.
- Parking on Plot
- Age Restriction 45+ Pets considered
- No Chain!
- Small Residential Park close to local amenities & near to Ringwood Town Centre & New Forest