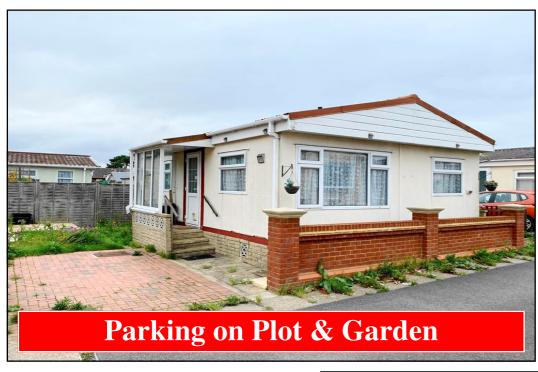

#### 2-Bedroom Park Home - approx 28' x 20'

Accommodation & approximate room dimensions:

- Omar Park Home
- Hall: Cloaks cupboard
- Kitchen/Diner: approx 17'7" x 8'2". Range of floor & wall cupboards. Space for oven with cooker hood over. Space for fridge/freezer & washing machine. Cupboard housing combination gas boiler. Door to garden.
- Lounge: approx 14'9" x 10'8". Door to garden.
- Bedroom 1: approx 9'9" x 9'4". Fitted wardrobes.
- Bedroom 2: approx 9'4" x 6'9". Built-in wardrobes.
- Shower Room: Modern suite comprising walk-in shower cubicle. Vanity wash basin & WC. Chrome heated towel rail.
- Gas Central Heating (system untested)
- PVCu Double-Glazing
- Garden with patio area.
- Parking on Plot
- Age Restriction 45+ Pets considered
- No Chain!
- Small Residential Park close to local amenities & near to Ringwood Town Centre & New Forest

# Close to amenities

Pitch Fee: approx £230 per month Subject to Annual Review Council Tax Band: 'A' Tenure: 1983 Mobile Homes Act Agreement

Price: £135,000