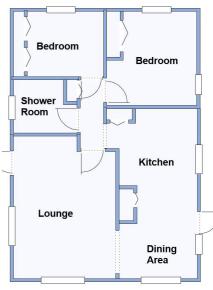

## 17 Pilgrims Park, Southampton Road, Poulner, Ringwood. BH24 1TQ

This drawing has been prepared for diagrammatic purpose only. Not to scale.

#### 2-Bedroom Park Home - approx 28' x 20'

Accommodation & approximate room dimensions:

- Omar Park Home
- Hall: Cloaks cupboard
- Kitchen/Diner: approx 17'7" x 8'2". Range of floor & wall cupboards. Space for oven with cooker hood over. Space for fridge/freezer & washing machine. Cupboard housing combination gas boiler. Door to garden.
- Lounge: approx 14'9" x 10'8". Door to garden.
- Bedroom 1: approx 9'9" x 9'4". Fitted wardrobes.
- Bedroom 2: approx 9'4" x 6'9". Built-in wardrobes.
- Shower Room: Modern suite comprising walk-in shower cubicle. Vanity wash basin & WC. Chrome heated towel rail.
- Gas Central Heating (system untested)
- PVCu Double-Glazing
- Garden with patio area.
- Parking on Plot
- Age Restriction 45+ Pets considered
- No Chain!
- Small Residential Park close to local amenities & near to Ringwood Town Centre & New Forest