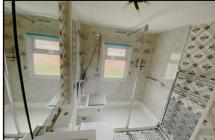

#### 2-Bedroom Park Home - approx 28' x 20'

Accommodation & approximate room dimensions:

- Omar Park Home
- Hall: Cloaks cupboard
- Kitchen/Diner: approx 17'7" x 8'2". Range of floor & wall cupboards. Space for oven with cooker hood over. Space for fridge/freezer & washing machine. Cupboard housing combination gas boiler. Door to garden.
- Lounge: approx 14'9" x 10'8". Door to garden.
- Bedroom 1: approx 9'9" x 9'4". Fitted wardrobes.
- Bedroom 2: approx 9'4" x 6'9". Built-in wardrobes.
- Shower Room: Modern suite comprising walk-in shower cubicle. Vanity wash basin & WC. Chrome heated towel rail.
- Gas Central Heating (system untested)
- PVCu Double-Glazing
- Garden with patio area.
- Parking on Plot
- Age Restriction 45+ Pets considered
- No Chain!
- Small Residential Park close to local amenities & near to Ringwood Town Centre & New Forest