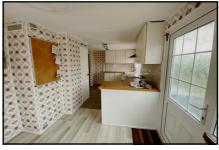

#### 2-Bedroom Park Home - approx 28' x 20'

Accommodation & approximate room dimensions:

- Omar Park Home
- Hall: Cloaks cupboard
- Kitchen/Diner: approx 17'7" x 8'2". Range of floor & wall cupboards. Space for oven with cooker hood over. Space for fridge/freezer & washing machine. Cupboard housing combination gas boiler. Door to garden.
- Lounge: approx 14'9" x 10'8". Door to garden.
- Bedroom 1: approx 9'9" x 9'4". Fitted wardrobes.
- Bedroom 2: approx 9'4" x 6'9". Built-in wardrobes.
- Shower Room: Modern suite comprising walk-in shower cubicle. Vanity wash basin & WC. Chrome heated towel rail.
- Gas Central Heating (system untested)
- PVCu Double-Glazing
- Garden with patio area.
- Parking on Plot
- Age Restriction 45+ Pets considered
- No Chain!
- Small Residential Park close to local amenities & near to Ringwood Town Centre & New Forest