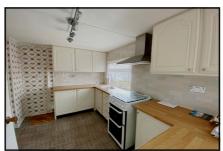

#### 2-Bedroom Park Home - approx 28' x 20'

Accommodation & approximate room dimensions:

- Omar Park Home
- Hall: Cloaks cupboard
- Kitchen/Diner: approx 17'7" x 8'2". Range of floor & wall cupboards. Space for oven with cooker hood over. Space for fridge/freezer & washing machine. Cupboard housing combination gas boiler. Door to garden.
- Lounge: approx 14'9" x 10'8". Door to garden.
- Bedroom 1: approx 9'9" x 9'4". Fitted wardrobes.
- Bedroom 2: approx 9'4" x 6'9". Built-in wardrobes.
- Shower Room: Modern suite comprising walk-in shower cubicle. Vanity wash basin & WC. Chrome heated towel rail.
- Gas Central Heating (system untested)
- PVCu Double-Glazing
- Garden with patio area.
- Parking on Plot
- Age Restriction 45+ Pets considered
- No Chain!
- Small Residential Park close to local amenities & near to Ringwood Town Centre & New Forest