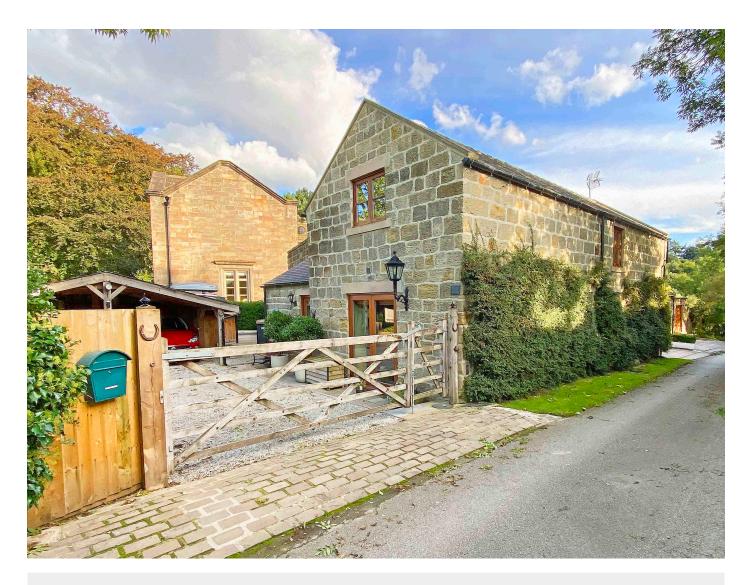

# THE BARN, RIPLEY ROAD,

Knaresborough, HG5 9HJ

A fantastic opportunity to purchase this well-presented and characterful three / four-bedroom detached barn conversion with attractive gardens and driveway parking, situated in this convenient location and surrounded by beautiful open countryside, with easy access to Knaresborough town centre.

This quality home provides generous accommodation comprising two reception rooms, each with glazed doors leading to the patio sitting area at the rear of the property, together with a quality fitted kitchen with dining area, downstairs shower room and utility room. Upstairs, there are three good-sized bedrooms and a modern bathroom. The property occupies a generous plot and has an attractive lawned garden to the front with mature, well-stocked borders and further paved entertaining space to the rear of the property. A gravel drive provides ample parking and leads to a timber carport with space for two vehicles.

#### **Outside**

Agate provides access to a gravel drive where there is ample off-road parking and a timber carport providing space for two vehicles. There is an attractive and good-sized front garden with lawn, well-stocked planted borders and sitting area. Timber garden shed. To the rear of the property, there is a further enclosed paved garden, providing an additional outdoor entertaining space.