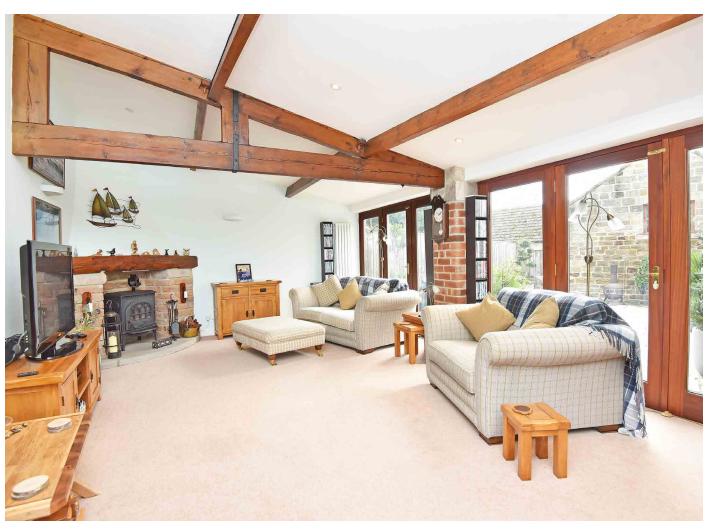

## SITTING ROOM

A large reception room with exposed wooden beams and attractive rustic brick fireplace with living-flame gas stove. Glazed doors lead to the rear courtyard garden.