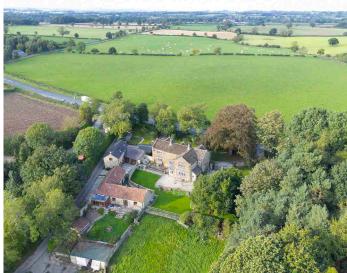

# THE BARN, RIPLEY ROAD,

Knaresborough, HG5 9HJ

A fantastic opportunity to purchase this well-presented and characterful three / four-bedroom detached barn conversion with attractive gardens and driveway parking, situated in this convenient location and surrounded by beautiful open countryside, with easy access to Knaresborough town centre.

This quality home provides generous accommodation comprising two reception rooms, each with glazed doors leading to the patio sitting area at the rear of the property, together with a quality fitted kitchen with dining area, downstairs shower room and utility room. Upstairs, there are three good-sized bedrooms and a modern bathroom. The property occupies a generous plot and has an attractive lawned garden to the front with mature, well-stocked borders and further paved entertaining space to the rear of the property. A gravel drive provides ample parking and leads to a timber carport with space for two vehicles.

The property is located in a most attractive position surrounded by beautiful open countryside, situated between Ripley and Scotton, and being close to both Knaresborough and Harrogate.

- 2 Reception Rooms · Dining Kitchen · Utility
- 4 Bedrooms · 2 Bathrooms

#### **Outside**

Agate provides access to a gravel drive where there is ample off-road parking and a timber carport providing space for two vehicles. There is an attractive and good-sized front garden with lawn, well-stocked planted borders and sitting area. Timber garden shed. To the rear of the property, there is a further enclosed paved garden, providing an additional outdoor entertaining space.