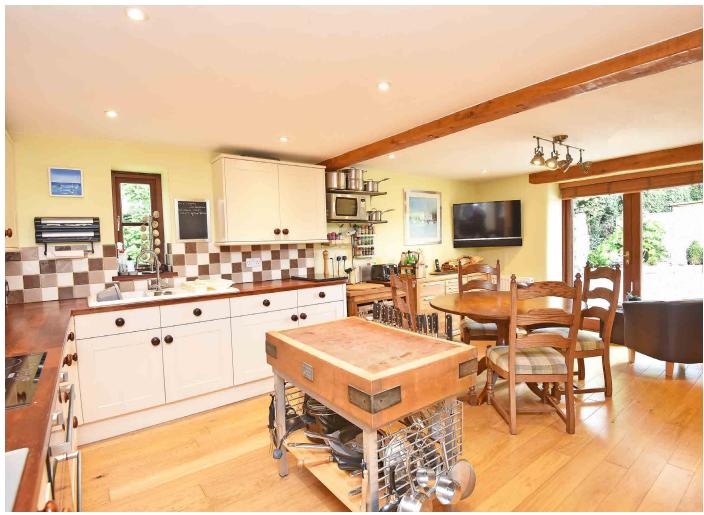

## **DINING KITCHEN**

With spacious sitting and dining areas with glazed doors leading to the large front garden. The kitchen comprises a range of fitted wall and base units with Electric hob, double oven, integrated dishwasher.