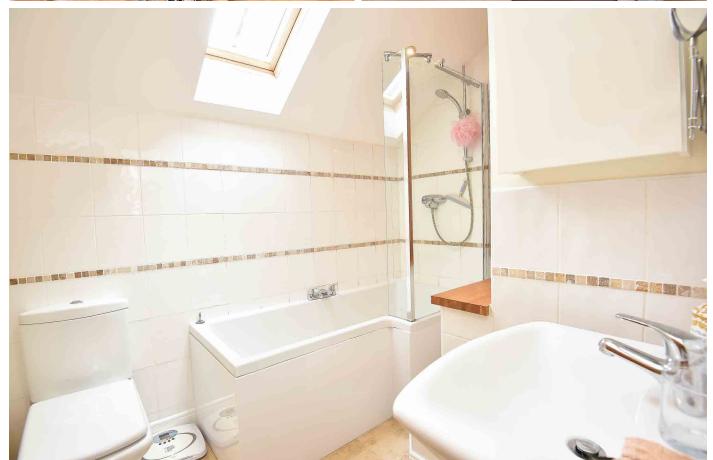

#### **BATHROOM**

A white modern suite comprising WC, washbasin, and bath with shower above. Tiled walls and floor. Heated towel rail.