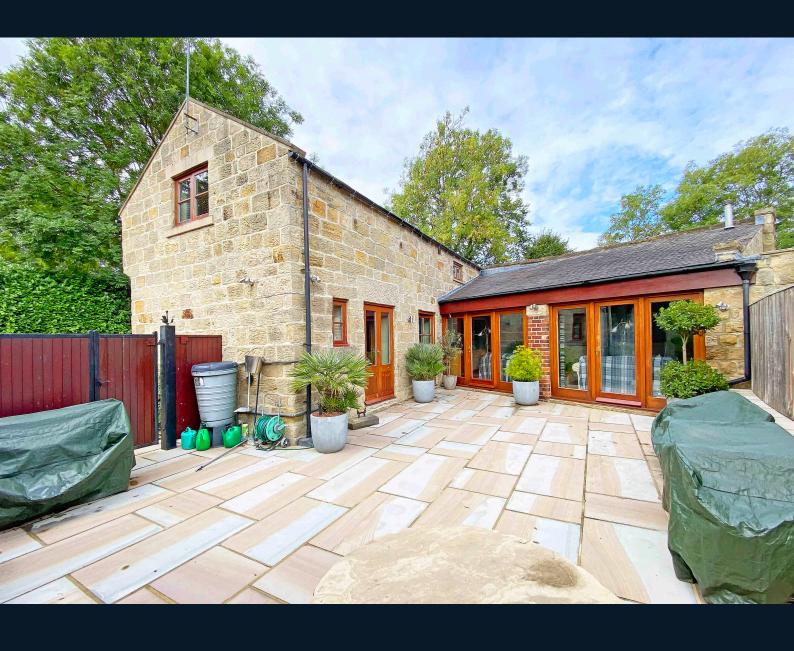

This quality home provides generous accommodation comprising two reception rooms, each with glazed doors leading to the patio sitting area at the rear of the property, together with a quality fitted kitchen with dining area, downstairs shower room and utility room. Upstairs, there are three good-sized bedrooms and a modern bathroom. The property occupies a generous plot and has an attractive lawned garden to the front with mature, well-stocked borders and further paved entertaining space to the rear of the property. A gravel drive provides ample parking and leads to a timber carport with space for two vehicles.

#### **Outside**

Agate provides access to a gravel drive where there is ample off-road parking and a timber carport providing space for two vehicles. There is an attractive and good-sized front garden with lawn, well-stocked planted borders and sitting area. Timber garden shed. To the rear of the property, there is a further enclosed paved garden, providing an additional outdoor entertaining space.