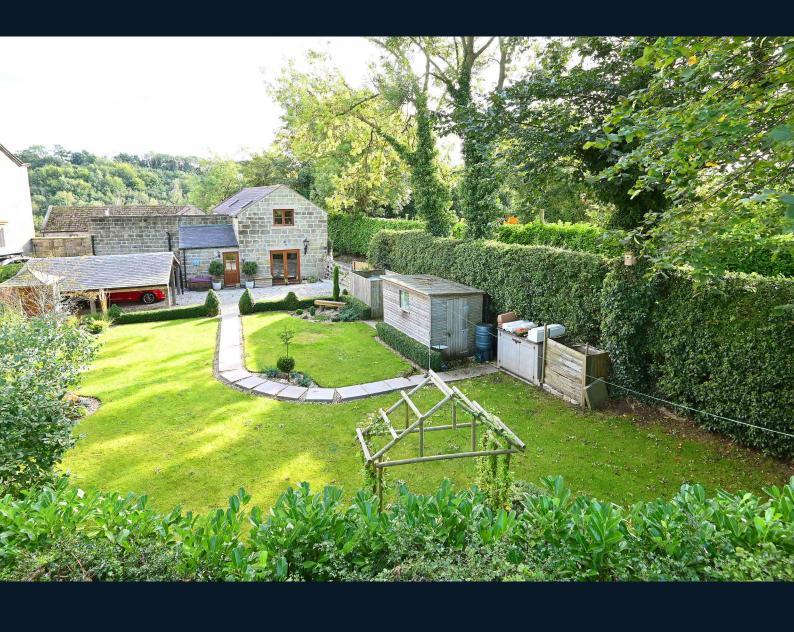

This quality home provides generous accommodation comprising two reception rooms, each with glazed doors leading to the patio sitting area at the rear of the property, together with a quality fitted kitchen with dining area, downstairs shower room and utility room. Upstairs, there are three good-sized bedrooms and a modern bathroom. The property occupies a generous plot and has an attractive lawned garden to the front with mature, well-stocked borders and further paved entertaining space to the rear of the property. A gravel drive provides ample parking and leads to a timber carport with space for two vehicles.

#### **Outside**

Agate provides access to a gravel drive where there is ample off-road parking and a timber carport providing space for two vehicles. There is an attractive and good-sized front garden with lawn, well-stocked planted borders and sitting area. Timber garden shed. To the rear of the property, there is a further enclosed paved garden, providing an additional outdoor entertaining space.