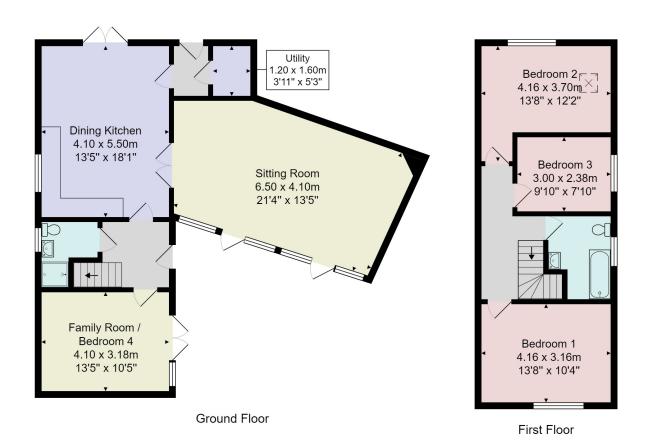

# FLOOR PLAN

Total Area: 128.5 m<sup>2</sup> ... 1383 ft<sup>2</sup>

All measurements are approximate and for display purposes only.

No liability is accepted by either the agency or Box Property Solutions Ltd as to the exact measurements of the rooms. Box Property Solutions Ltd retains the copyright on this plan and allows agents to use it with agreed permission.