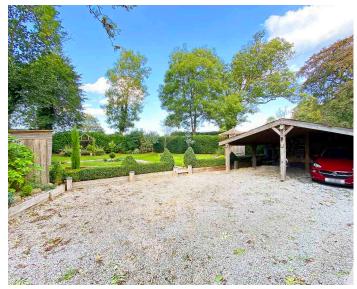

#### **Outside**

Agate provides access to a gravel drive where there is ample off-road parking and a timber carport providing space for two vehicles. There is an attractive and good-sized front garden with lawn, well-stocked planted borders and sitting area. Timber garden shed. To the rear of the property, there is a further enclosed paved garden, providing an additional outdoor entertaining space.