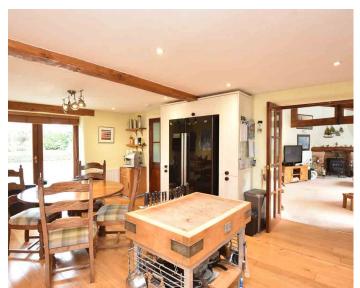

## **DINING KITCHEN**

With spacious sitting and dining areas with glazed doors leading to the large front garden. The kitchen comprises a range of fitted wall and base units with Electric hob, double oven, integrated dishwasher.

# **UTILITY CUPBOARD**

With space and plumbing for washing machine.