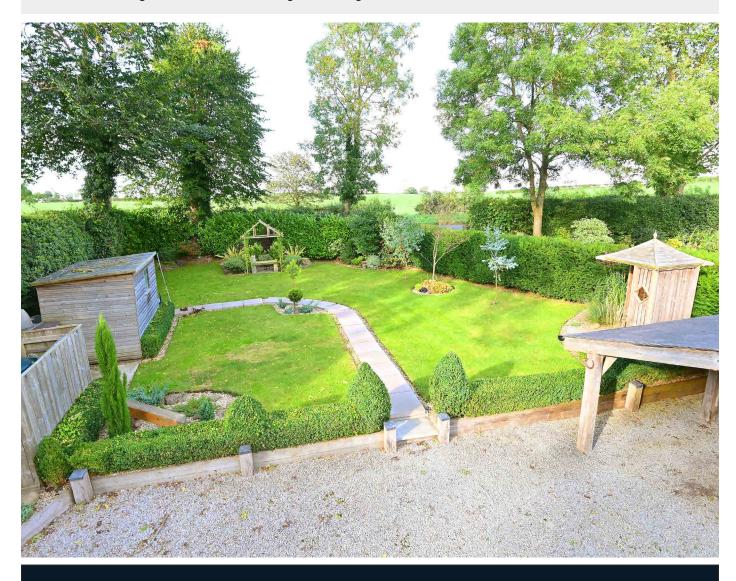

This quality home provides generous accommodation comprising two reception rooms, each with glazed doors leading to the patio sitting area at the rear of the property, together with a quality fitted kitchen with dining area, downstairs shower room and utility room. Upstairs, there are three good-sized bedrooms and a modern bathroom. The property occupies a generous plot and has an attractive lawned garden to the front with mature, well-stocked borders and further paved entertaining space to the rear of the property. A gravel drive provides ample parking and leads to a timber carport with space for two vehicles.

#### **Outside**

Agate provides access to a gravel drive where there is ample off-road parking and a timber carport providing space for two vehicles. There is an attractive and good-sized front garden with lawn, well-stocked planted borders and sitting area. Timber garden shed. To the rear of the property, there is a further enclosed paved garden, providing an additional outdoor entertaining space.