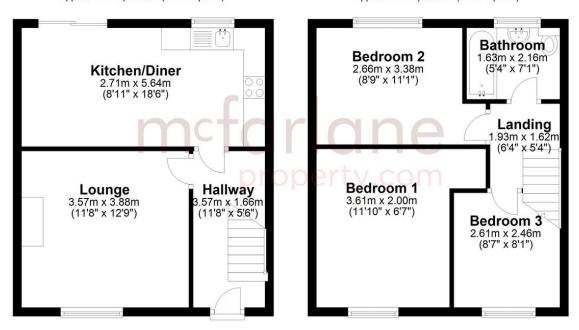

## **Ground Floor**

Approx. 35.9 sq. metres (386.8 sq. feet)

#### First Floor

Approx. 35.9 sq. metres (386.8 sq. feet)

Total area: approx. 71.9 sq. metres (773.7 sq. feet)

- THREE BEDROOM SEMI DETA CHED PROPERTY
- CONVENIENT LOCATION WITHIN SWINDON TOWN CENTRE
- EXCELLENT TRANSPORT LINKS
- NO STANDARD CONSTRUCTION

A superb opportunity to acquire a spacious family home which is conveniently located in Swindon within easy reach of all local amenities and transport links. The accommodation includes Entrance Hallway, Lounge, Fitted Kitchen/Dining Room, Landing, Three Bedrooms & Bathroom. Additional benefits include Gas Central Heating & Double Glazing. Outside there is Driveway Parking and an enclosed Rear Garden. No Onward Chain. Non-Standard Construction PRC Certified for Mortgage Lending.