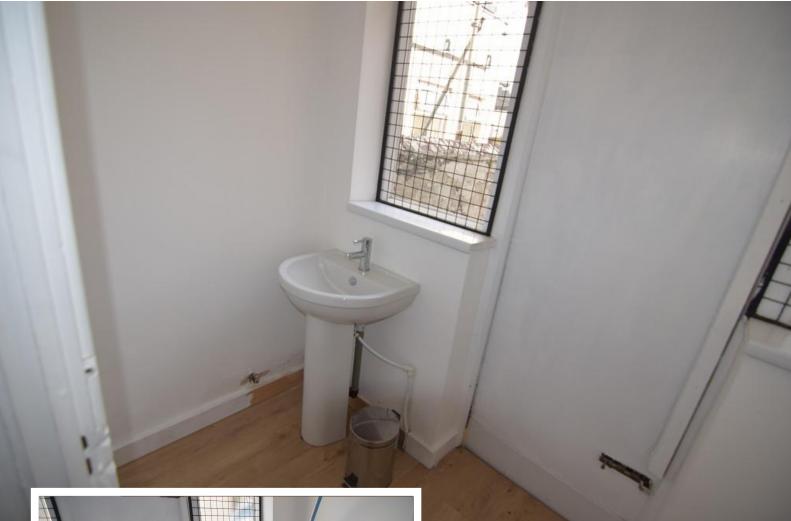

## Property Description

SHOP FLOOR AREA

27' 66" x 14' 18" (9.91m x 4.72m) LARGE RETAIL AREA RECENTLY REFURBISHED WITH WHITE PLASTERED WALLS, ELECTRIC HEATERS

TOILET & WASH HAND BASIN 8' 36" x 4' 38" (3.35m x 2.18m) WHITE WC AND WHITE WASH BASIN, DOOR TO REAR