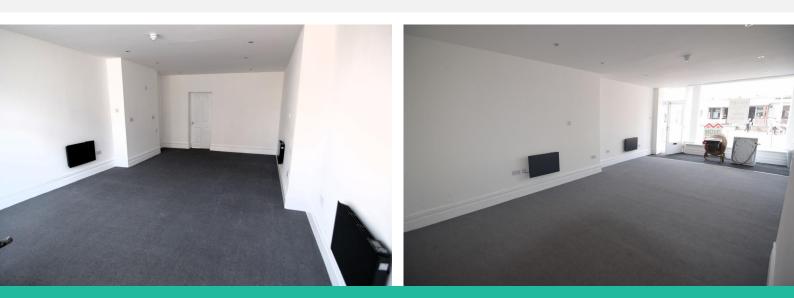

## Property Description

SHOP FLOOR AREA

27' 66" x 14' 18" (9.91m x 4.72m) LARGE RETAIL AREA RECENTLY REFURBISHED WITH WHITE PLASTERED WALLS, ELECTRIC HEATERS

TOILET & WASH HAND BASIN 8' 36" x 4' 38" (3.35m x 2.18m) WHITE WC AND WHITE WASH BASIN, DOOR TO REAR