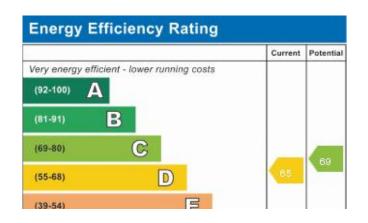

## 200 Lytham Road

Blackpool, FY1 6EU

- A1 / A2 REFURBISHED COMMERCIAL UNIT
- ELECTRIC HEATING
- SEPARATE WC AND WASH HAND BASIN
- 1 MONTHS DEPOSIT 1 MONTH RIA

## £5,200 pa

EPC Rating '65'



## 200 Lytham Road, Blackpool, FY1 6EU





## Property Description

SHOP FLOOR AREA

27' 66" x 14' 18" (9.91m x 4.72m) LARGE RETAIL AREA RECENTLY REFURBISHED WITH WHITE PLASTERED WALLS, ELECTRIC HEATERS

TOILET & WASH HAND BASIN 8' 36" x 4' 38" (3.35m x 2.18m) WHITE WC AND WHITE WASH BASIN, DOOR TO REAR



21 Caunce Street Blackpool Lancashire FY1 3LA www.moveholmes.co.uk 01253 928200 enquiries@moveholmes.co.uk Agents Note: Whilst every care has been taken to prepare these sales particulars, they are for guidance purposes only. All measurements are approximate are for general guidance purposes only and whilst every care has been taken to ensure their accuracy, they should not be relied upon and potential buyers are advised to recheck the measurements