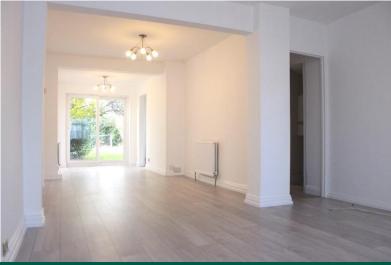

## Property Description

An EXTENDED THREE BEDROOM semi-detached house with off street parking for 2 cars, situated on a popular residential road in the Harrow Weald area dose to locals schools, shops and transport facilities. This well presented property benefits from having double glazed windows, gas central heating, fitted wardrobes in two of the bedrooms and comprises the following:- Entrance hall, large through lounge with wooden flooring, separate fitted kitchen with appliances induding gas hob and built in oven. Upstairs has three bedrooms (two of which are doubles and one is a good sized single) and a modern family bathroom with bath and shower.

THROUGH LOUNGE 12' 5" x 32' 0" (3.79m x 9.77m) KITCHEN 18' 8" x 8' 9" (5.71m x 2.68m) BEDROOM ONE 12' 2" x 9' 2" (3.73m x 2.8m) BEDROOM TWO 9' 3" x 11' 4" (2.82m x 3.46m) BEDROOM THREE 5' 11" x 6' 11" (1.81m x 2.11m)