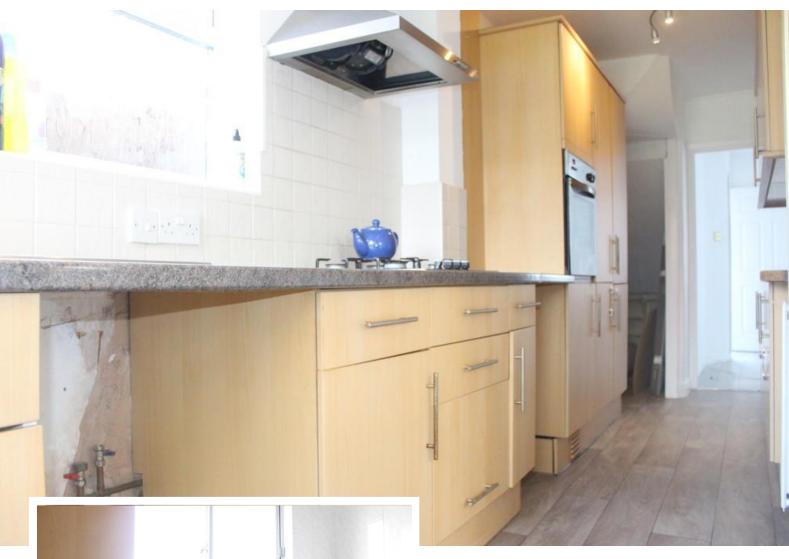

## Property Description

An EXTENDED THREE BEDROOM semi-detached house with off street parking for 2 cars, situated on a popular residential road in the Harrow Weald area dose to locals schools, shops and transport facilities. This well presented property benefits from having double glazed windows, gas central heating, fitted wardrobes in two of the bedrooms and comprises the following:- Entrance hall, large through lounge with wooden flooring, separate fitted kitchen with appliances induding gas hob and built in oven. Upstairs has three bedrooms (two of which are doubles and one is a good sized single) and a modern family bathroom with bath and shower.

THROUGH LOUNGE 12' 5" x 32' 0" (3.79m x 9.77m) KITCHEN 18' 8" x 8' 9" (5.71m x 2.68m) BEDROOM ONE 12' 2" x 9' 2" (3.73m x 2.8m) BEDROOM TWO 9' 3" x 11' 4" (2.82m x 3.46m) BEDROOM THREE 5' 11" x 6' 11" (1.81m x 2.11m)