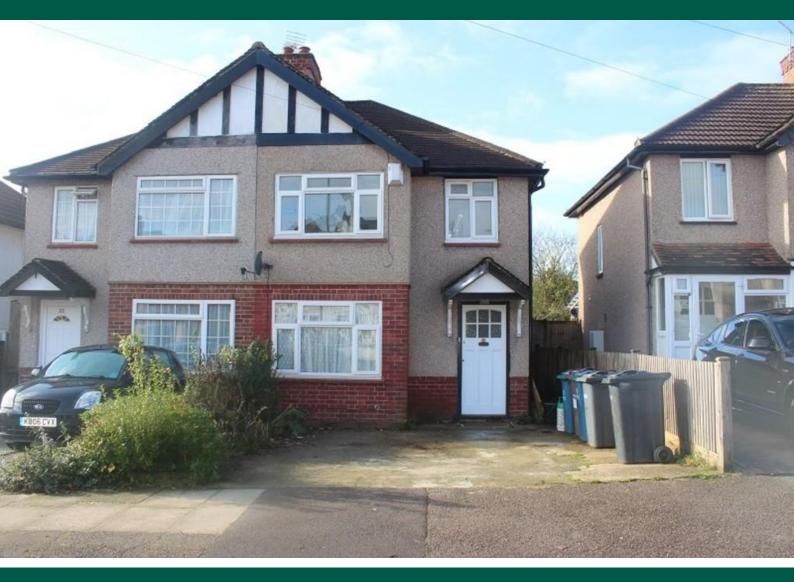

## HINTONS DOWNES

SALES, LETTINGS § MANAGEMENT

- Three bedroom semi detached house
- Large rear gard en
- Off street parking for two cars
- Good conditon throughout

**Clewer Crescent** 

Harrow HA3 5QA

Asking Price Of £510,000 EPC Rating '61'

## Property Description

An EXTENDED THREE BEDROOM semi-detached house with off street parking for 2 cars, situated on a popular residential road in the Harrow Weald area dose to locals schools, shops and transport facilities. This well presented property benefits from having double glazed windows, gas central heating, fitted wardrobes in two of the bedrooms and comprises the following:- Entrance hall, large through lounge with wooden flooring, separate fitted kitchen with appliances induding gas hob and built in oven. Upstairs has three bedrooms (two of which are doubles and one is a good sized single) and a modern family bathroom with bath and shower.