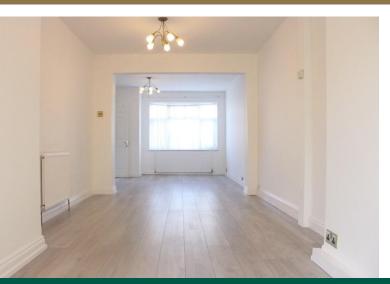

## Property Description

An EXTENDED THREE BEDROOM semi-detached house with off street parking for 2 cars, situated on a popular residential road in the Harrow Weald area dose to locals schools, shops and transport facilities. This well presented property benefits from having double glazed windows, gas central heating, fitted wardrobes in two of the bedrooms and comprises the following:- Entrance hall, large through lounge with wooden flooring, separate fitted kitchen with appliances induding gas hob and built in oven. Upstairs has three bedrooms (two of which are doubles and one is a good sized single) and a modern family bathroom with bath and shower.

THROUGH LOUNGE 12' 5" x 32' 0" (3.79m x 9.77m) KITCHEN 18' 8" x 8' 9" (5.71m x 2.68m) BEDROOM ONE 12' 2" x 9' 2" (3.73m x 2.8m) BEDROOM TWO 9' 3" x 11' 4" (2.82m x 3.46m) BEDROOM THREE 5' 11" x 6' 11" (1.81m x 2.11m)