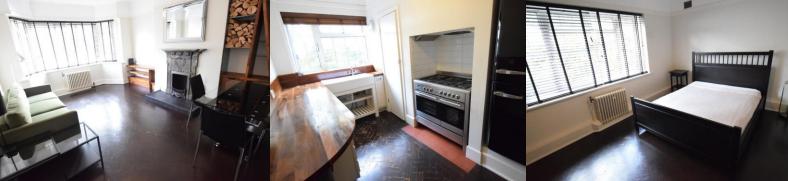

## **Description:**

EAST CLIFF – A FURNISHED two bedroom GROUND FLOOR apartment in this art-deco style building located in a prime position close to both the Lansdowne and the cliff top. TWO DOUBLE BEDROOMS; large lounge/diner; kitchen with RANGE COOKER, washer dryer, Smeg fridge-freezer, and DISHWASHER; shower room; separate W/C. RENT INCLUDES WATER & SEWERAGE RATES. Property also benefits from an ALLOCATED PARKING SPACE and an OPEN FIREPLACE. A modern and stylish apartment in a great location. FULLY MANAGED. AVAILABLE 16/10/2023.