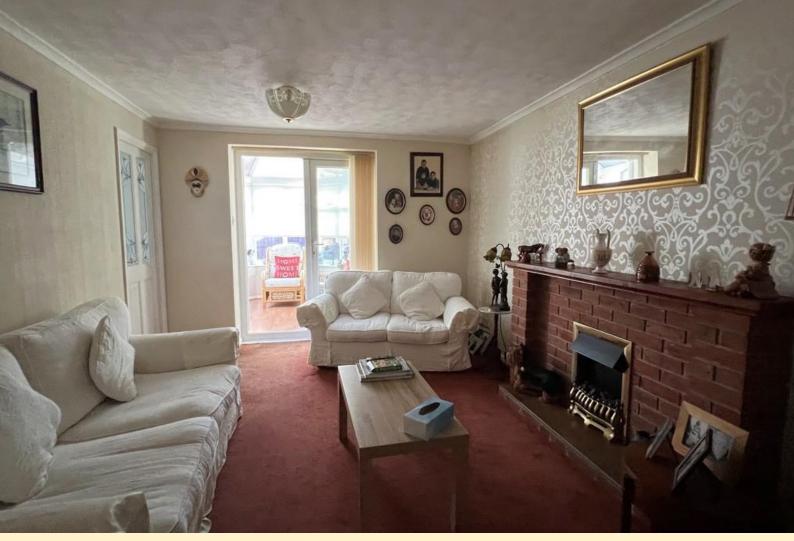

**LOUNGE** 10' 8" x 16' 5" (3.26m x 5.02m) Having patio doors to the conservatory, radiator, feature fireplace with electric fire and carpet flooring.

**CONSERVATORY** 9' 6" x 9' 4" (2.9m x 2.85m) Dwarf wall base with UPVC glazed construction, french doors to the garden, fitted roller blinds, electric heater, electric sockets and laminate wood flooring.