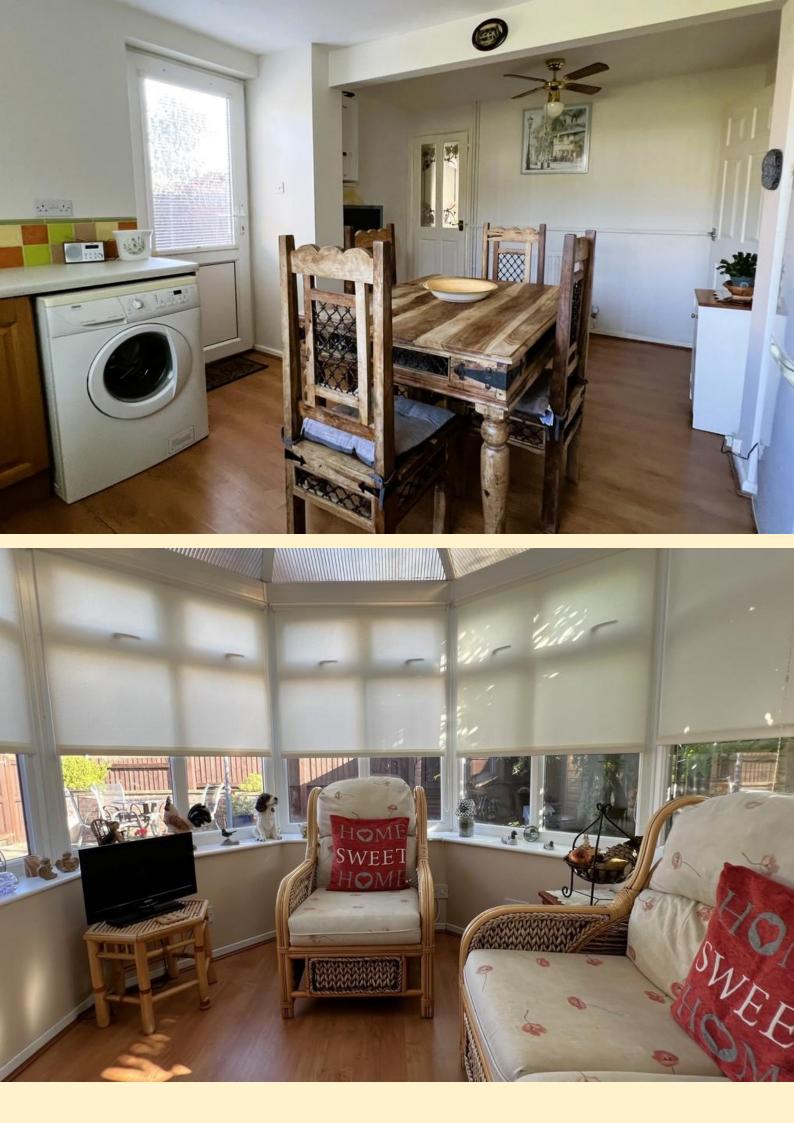

**LOUNGE** 10' 8" x 16' 5" (3.26m x 5.02m) Having patio doors to the conservatory, radiator, feature fireplace with electric fire and carpet flooring.

**CONSERVATORY** 9' 6" x 9' 4" (2.9m x 2.85m) Dwarf wall base with UPVC glazed construction, french doors to the garden, fitted roller blinds, electric heater, electric sockets and laminate wood flooring.

KITCHEN/BREAKFAST ROOM 17' 0" x 12' 5" (5.2m x 3.8m) Fitted with a range of wall, base and drawer units with work surfaces over, stainless steel sink and drainer unit, tiled splash backs, space and plumbing for a washing machine. Integrated Zanussi oven, gas hob with extractor over, space for a freestanding fridge freezer. Window and external door to the front aspect, wall mounted condenser boiler (18 months old with 5 year warranty) radiator, ample room for a dining table and laminate wood flooring.