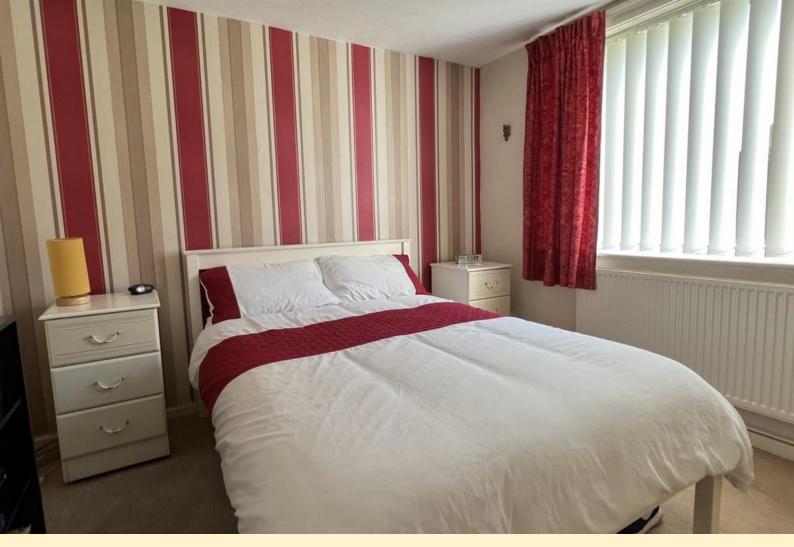

MASTER BEDROOM 9' 11" x 10' 7" (3.03m x 3.25m) Having a window to the side aspect, radiator and carpet flooring.

**SHOWER ROOM** 5' 5" x 7' 8" (1.67m x 2.34m) Comprising of a shower cubicle, vanity unit wash hand basin and a low flush WC. Obscure glazed window, radiator, tiled walls and flooring.

**BEDROOM TWO** 9' 3" x 9' 10" (2.82m x 3.02m) Having a window to the front aspect, radiator and carpet flooring.

**FRONT GARDEN** Having a driveway providing ample off road parking with gated access to the rear garden, courtesy lighting, formal lawn with a mature hedge to the boundary, block paved pathway to the front door and continuing to the side. **REAR GARDEN** Hard landscaped for easy maintenance having block paving and gravel beds, raised planters, garden shed and tap.