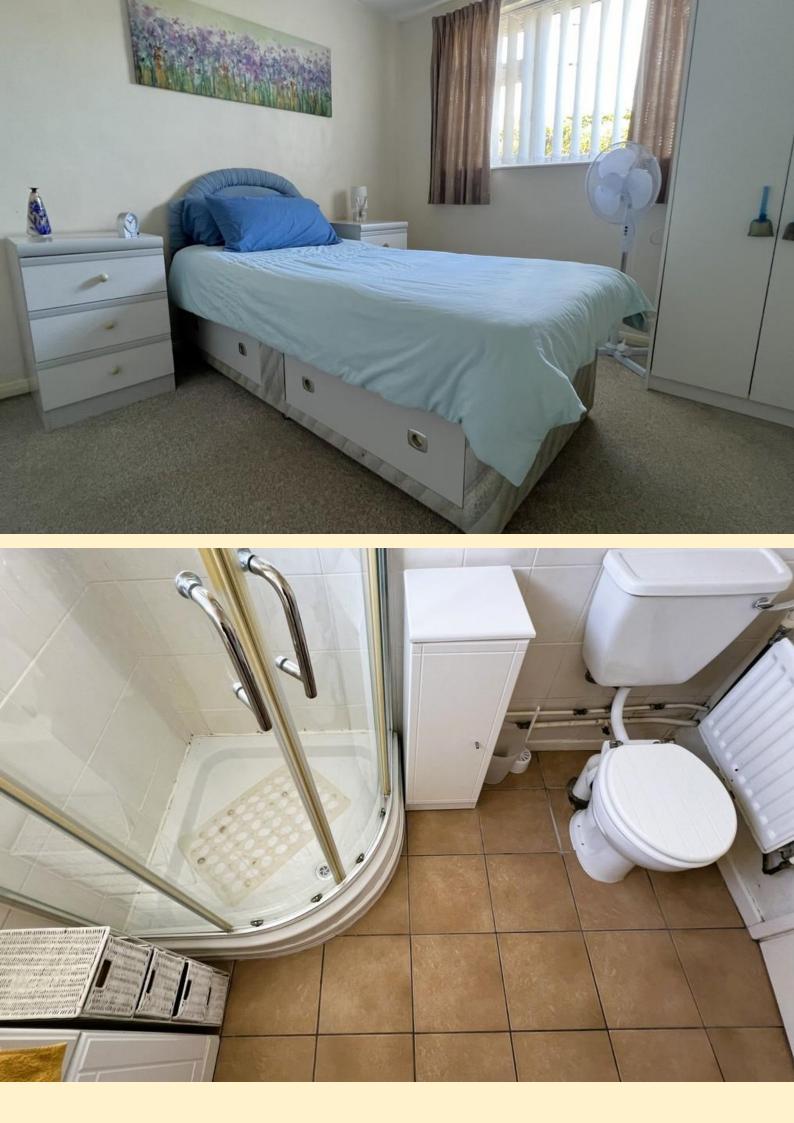

MASTER BEDROOM 9' 11" x 10' 7" (3.03m x 3.25m) Having a window to the side aspect, radiator and carpet flooring.

**SHOWER ROOM** 5' 5" x 7' 8" (1.67m x 2.34m) Comprising of a shower cubicle, vanity unit wash hand basin and a low flush WC. Obscure glazed window, radiator, tiled walls and flooring.

**BEDROOM TWO** 9' 3" x 9' 10" (2.82m x 3.02m) Having a window to the front aspect, radiator and carpet flooring.

**FRONT GARDEN** Having a driveway providing ample off road parking with gated access to the rear garden, courtesy lighting, formal lawn with a mature hedge to the boundary, block paved pathway to the front door and continuing to the side. **REAR GARDEN** Hard landscaped for easy maintenance having block paving and gravel beds, raised planters, garden shed and tap.