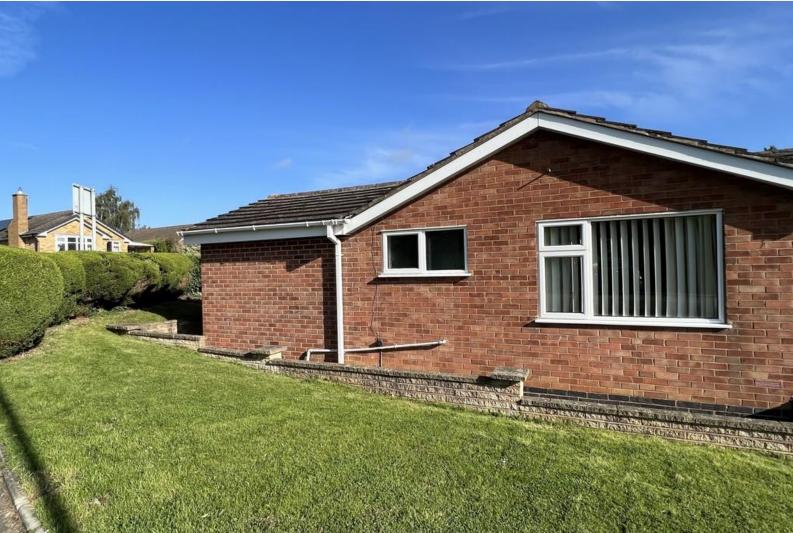

NEXT TO THE COUNTRY PARK

**COUNCIL TAX BAND A** 

01664 566258

info@middletons.uk.com

Offered with no upward chain this two bedroom semi-detached bungalow occupying a generous corner plot on the edge of the Melton country park.

**BEDROOM TWO** 9' 3" x 9' 10" (2.82m x 3.02m) Having a window to the front aspect, radiator and carpet flooring.

**FRONT GARDEN** Having a driveway providing ample off road parking with gated access to the rear garden, courtesy lighting, formal lawn with a mature hedge to the boundary, block paved pathway to the front door and continuing to the side. **REAR GARDEN** Hard landscaped for easy maintenance having block paving and gravel beds, raised planters, garden shed and tap.