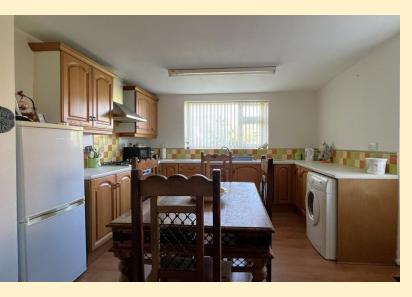

KITCHEN/BREAKFAST ROOM 17' 0" x 12' 5" (5.2m x 3.8m) Fitted with a range of wall, base and drawer units with work surfaces over, stainless steel sink and drainer unit, tiled splash backs, space and plumbing for a washing machine. Integrated Zanussi oven, gas hob with extractor over, space for a freestanding fridge freezer. Window and external door to the front aspect, wall mounted condenser boiler (18 months old with 5 year warranty) radiator, ample room for a dining table and laminate wood flooring.