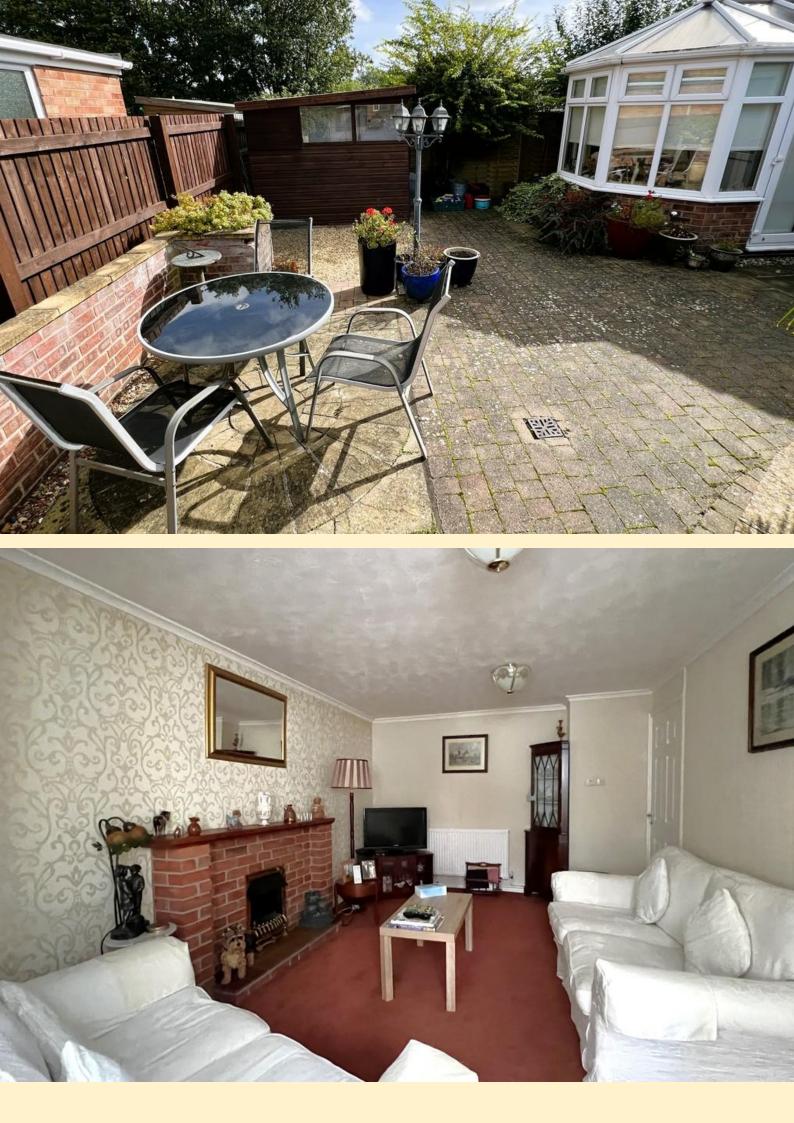

**LOUNGE** 10' 8" x 16' 5" (3.26m x 5.02m) Having patio doors to the conservatory, radiator, feature fireplace with electric fire and carpet flooring.

**CONSERVATORY** 9' 6" x 9' 4" (2.9m x 2.85m) Dwarf wall base with UPVC glazed construction, french doors to the garden, fitted roller blinds, electric heater, electric sockets and laminate wood flooring.

**BEDROOM TWO** 9' 3" x 9' 10" (2.82m x 3.02m) Having a window to the front aspect, radiator and carpet flooring.

**FRONT GARDEN** Having a driveway providing ample off road parking with gated access to the rear garden, courtesy lighting, formal lawn with a mature hedge to the boundary, block paved pathway to the front door and continuing to the side. **REAR GARDEN** Hard landscaped for easy maintenance having block paving and gravel beds, raised planters, garden shed and tap.