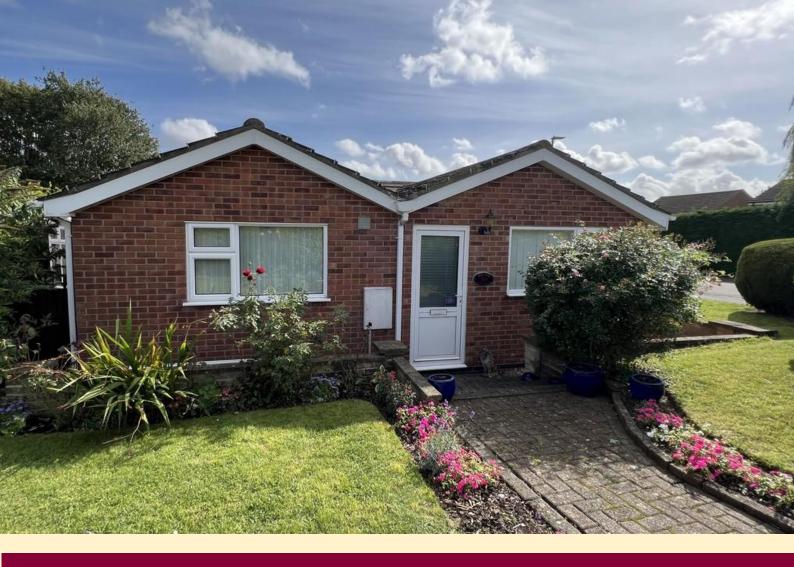

## **REDWOOD AVENUE, MELTON MOWBRAY**

Asking Price Of £275,000 Two Bedrooms Freehold

SEMI-DETACHED BUNGALOW

**OFF ROAD PARKING** 

**TWO BEDROOMS** 

NORTH SIDE OF MELTON MOWBRAY

**CHAIN FREE** 

**FRONT AND REAR GARDENS** 

NEXT TO THE COUNTRY PARK

**COUNCIL TAX BAND A** 

01664 566258

info@middletons.uk.com

Offered with no upward chain this two bedroom semi-detached bungalow occupying a generous corner plot on the edge of the Melton country park.

**BEDROOM TWO** 9' 3" x 9' 10" (2.82m x 3.02m) Having a window to the front aspect, radiator and carpet flooring.

**FRONT GARDEN** Having a driveway providing ample off road parking with gated access to the rear garden, courtesy lighting, formal lawn with a mature hedge to the boundary, block paved pathway to the front door and continuing to the side. **REAR GARDEN** Hard landscaped for easy maintenance having block paving and gravel beds, raised planters, garden shed and tap.