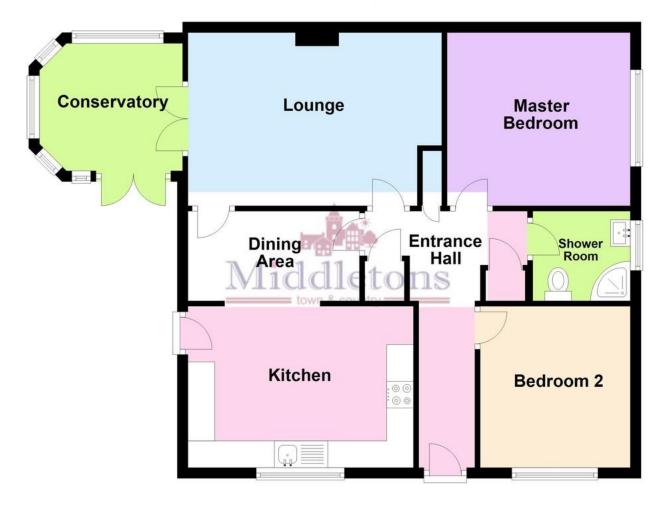

The accommodation on offer comprises; entrance hall, lounge, conservatory, kitchen, two bedrooms and a family shower room. Outside the property benefits from ample off road parking and both front and rear gardens. **ENTRANCE HALL** Part glazed door into the entrance hall, radiator, airing cupboard housing the water tank, storage cupboards, carpet flooring and doors off to;

**LOUNGE** 10' 8" x 16' 5" (3.26m x 5.02m) Having patio doors to the conservatory, radiator, feature fireplace with electric fire and carpet flooring.

**CONSERVATORY** 9' 6" x 9' 4" (2.9m x 2.85m) Dwarf wall base with UPVC glazed construction, french doors to the garden, fitted roller blinds, electric heater, electric sockets and laminate wood flooring.

KITCHEN/BREAKFAST ROOM 17' 0" x 12' 5" (5.2m x 3.8m) Fitted with a range of wall, base and drawer units with work surfaces over, stainless steel sink and drainer unit, tiled splash backs, space and plumbing for a washing machine. Integrated Zanussi oven, gas hob with extractor over, space for a freestanding fridge freezer. Window and external door to the front aspect, wall mounted condenser boiler (18 months old with 5 year warranty) radiator, ample room for a dining table and laminate wood flooring.

MASTER BEDROOM 9' 11" x 10' 7" (3.03m x 3.25m) Having a window to the side aspect, radiator and carpet flooring.

**SHOWER ROOM** 5' 5" x 7' 8" (1.67m x 2.34m) Comprising of a shower cubicle, vanity unit wash hand basin and a low flush WC. Obscure glazed window, radiator, tiled walls and flooring.

**BEDROOM TWO** 9' 3" x 9' 10" (2.82m x 3.02m) Having a window to the front aspect, radiator and carpet flooring.

**FRONT GARDEN** Having a driveway providing ample off road parking with gated access to the rear garden, courtesy lighting, formal lawn with a mature hedge to the boundary, block paved pathway to the front door and continuing to the side. **REAR GARDEN** Hard landscaped for easy maintenance having block paving and gravel beds, raised planters, garden shed and tap.

## **Ground Floor**

This floorplan has been produced by Middletons as a guide only. For further information call 01664 566258 Plan produced using PlanUp.