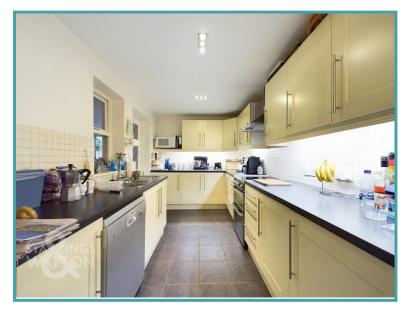

#### THE GRAND TOUR

Entering the property from the side entrance you will find an initial porch leading into the main hallway with plenty of built in storage. The first room on the left is the guest bedroom overlooking the side aspect. Heading down the central hallway to the right you will find the remaining bedrooms, the first of which is currently used an office with the impressive main bedroom found to the front benefiting from a range of built in furniture and an en-suite shower room. The family bathroom can also be found at this end of the bungalow with an impressive panelled jacuzzi bath. The kitchen/breakfast room can be found at the opposite end of the hallway towards the rear, a lovely room with a distinct dining area initially which leads into the kitchen. The kitchen is a modern space with a range of gloss units and solid worktops over. There is then space for a freestanding oven, fridge and freezer and dishwasher. The kitchen gives access to the utility room beyond offering a further range of units as well as space for washing machine and further white goods. Heading via the dining room you will find the impressive sitting room opening directly onto the rear garden. The large sitting room gives access to the extended garden room/dining room again with access to the garden and vaulted ceiling with exposed beams. This room could also easily be used as a bedroom if required.