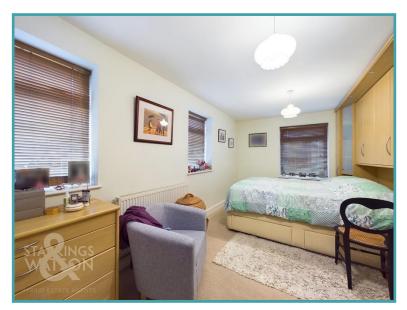

#### THE GRAND TOUR

Entering the property from the side entrance you will find an initial porch leading into the main hallway with plenty of built in storage. The first room on the left is the guest bedroom overlooking the side aspect. Heading down the central hallway to the right you will find the remaining bedrooms, the first of which is currently used an office with the impressive main bedroom found to the front benefiting from a range of built in furniture and an en-suite shower room. The family bathroom can also be found at this end of the bungalow with an impressive panelled jacuzzi bath. The kitchen/breakfast room can be found at the opposite end of the hallway towards the rear, a lovely room with a distinct dining area initially which leads into the kitchen. The kitchen is a modern space with a range of gloss units and solid worktops over. There is then space for a freestanding oven, fridge and freezer and dishwasher. The kitchen gives access to the utility room beyond offering a further range of units as well as space for washing machine and further white goods. Heading via the dining room you will find the impressive sitting room opening directly onto the rear garden. The large sitting room gives access to the extended garden room/dining room again with access to the garden and vaulted ceiling with exposed beams. This room could also easily be used as a bedroom if required.