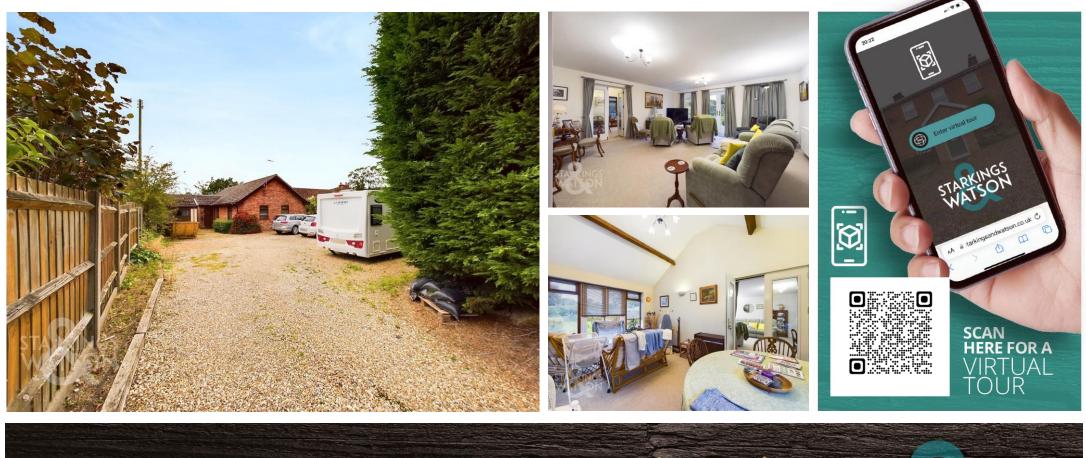

#### **IN SUMMARY**

Located within the QUIET VILLAGE of FLIXTON close to BUNGAY you will find this IMPRESSIVE DETACHED BUNGALOW offering almost 1400 SQ FT (stms) of internal accommodation sitting within a PRIVATE PLOT of 0.26 ACRES (stms). Having been extended by the current owners you will find THREE IMPRESSIVE RECEPTION ROOMS to include a sitting room, garden room/dining room as well as the kitchen/breakfast room. In addition there are THREE AMPLE BEDROOMS one of which is currently used as an office, family bathroom and EN-SUITE shower room. Externally, the rear gardens are well kept offering plenty of space and backing onto fields, you will also find an orchard and vegetable plot. To the front there is a large SHINGLE DRIVEWAY providing AMPLE OFF ROAD PARKING for cars and caravans as well as garaging. The property benefits from double glazing and oil fired central heating.

#### SETTING THE SCENE

Approached via the large shingled driveway providing plenty of off road parking for cars and caravans, the frontage is private with mature hedging and timber fencing as well as providing access to the detached garage with double doors to front, power and light. There is a side pathway leading round to the rear garden with the main entrance door located to the side.

#### **VIRTUAL TOUR**

View our virtual tour for a full 360 degree of the interior of the property.

For our full list of available properties, or for a **FREE INSTANT** online valuation visit

starkingsandwatson.co.uk