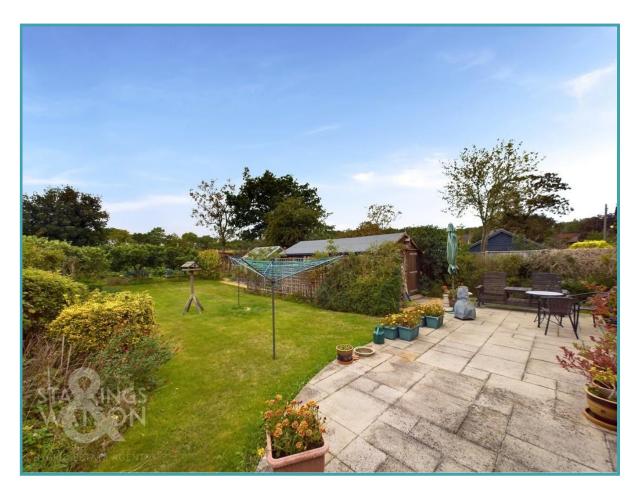

## THE GREAT OUTDOORS

The marvellous private rear gardens are west facing and offer plenty of sun. The gardens are well kept and offer plenty of space to enjoy as well as a large paved patio leading from the main sitting room, extensive lawns, mature orchard with a selection of fruit trees and an impressive vegetable plot. Within the garden you will also find a greenhouse, large timber shed and further timber shed.