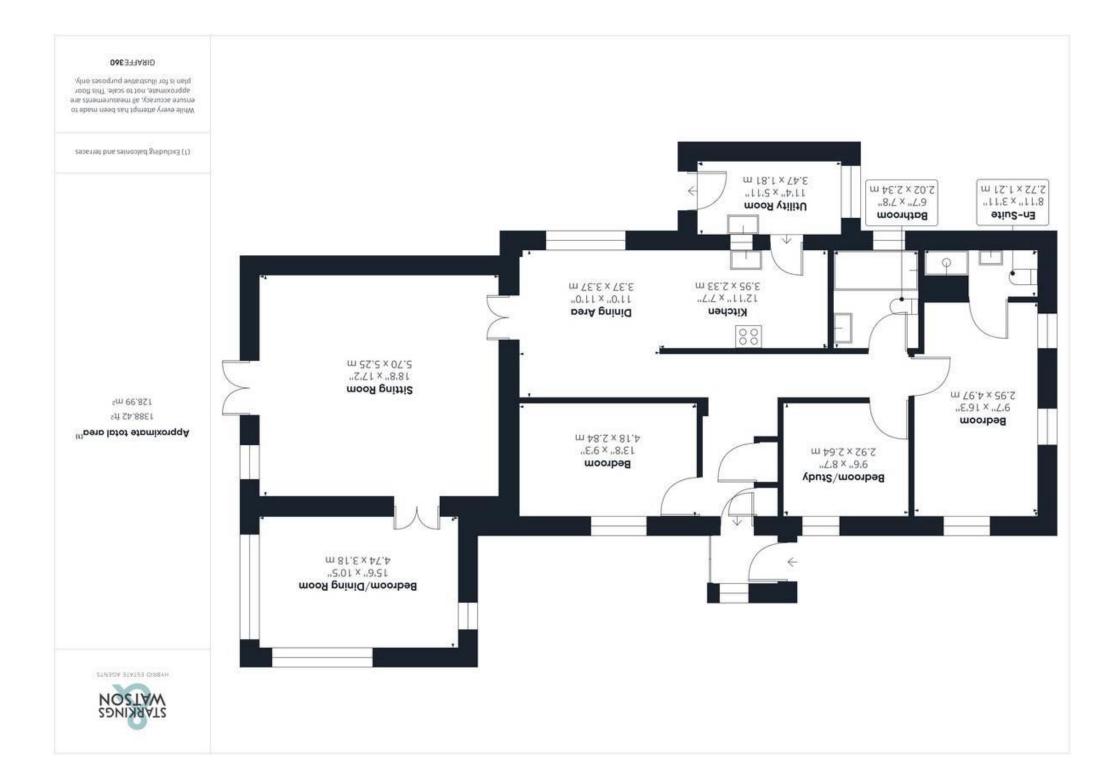

# FOR SALE PROPERTY

<text><text><text><text><text><text>

- Detached Bungalow
- Quiet Village Location
- Impressive Plot with Driveway & Garage
- Private Gardens Backing Onto Fields
- 1380 Sq. ft Internally (stms)
- Three Large Reception Rooms
- Three Ample Bedrooms
- Two Bathrooms

#### **IN SUMMARY**

Located within the QUIET VILLAGE of FLIXTON close to BUNGAY you will find this IMPRESSIVE DETACHED BUNGALOW offering almost 1400 SQ FT (stms) of internal accommodation sitting within a PRIVATE PLOT of 0.26 ACRES (stms). Having been extended by the current owners you will find THREE IMPRESSIVE RECEPTION ROOMS to include a sitting room, garden room/dining room as well as the kitchen/breakfast room. In addition there are THREE AMPLE BEDROOMS one of which is currently used as an office, family bathroom and EN-SUITE shower room. Externally, the rear gardens are well kept offering plenty of space and backing onto fields, you will also find an orchard and vegetable plot. To the front there is a large SHINGLE DRIVEWAY providing AMPLE OFF ROAD PARKING for cars and caravans as well as garaging. The property benefits from double glazing and oil fired central heating.