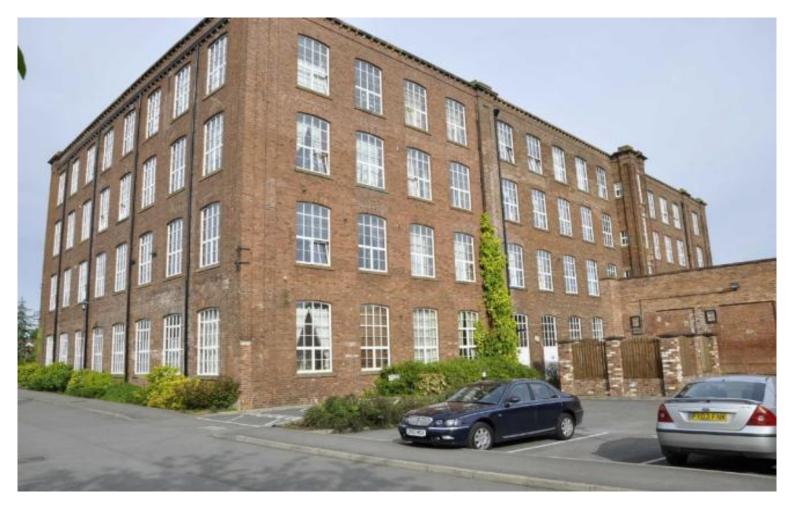

## Denton Mill Close, Carlisle

Newly decorated, and newly furnished Spacious 1 bedroom flat. Located in the heart of Denton Mill. Large bedroom, with scenic views, overlooking the private communal gardens. Large Living room, with dinning area. Both rooms contain blissful greenery views of Denton grounds. The spacious property is accessed through the main entrance with secure entry phone system. Inside, the property briefly comprises: entrance hallway with doors Living Room, Bathroom, storage cupboard and double Bedroom. The living / dining room has exposed period feature brickwork and large window. The Kitchen is open plan off the living area and offers a fitted kitchen with wall and base units, complimentary worktops, washing machine, fridge and freezer. The double bedroom features exposed brickwork and large window. The Bathroom has cushion flooring and 4-piece suite featuring wash basin on vanity unit, WC, shower cubicle and bath. Covered designated parking in the adjacent garage facility.