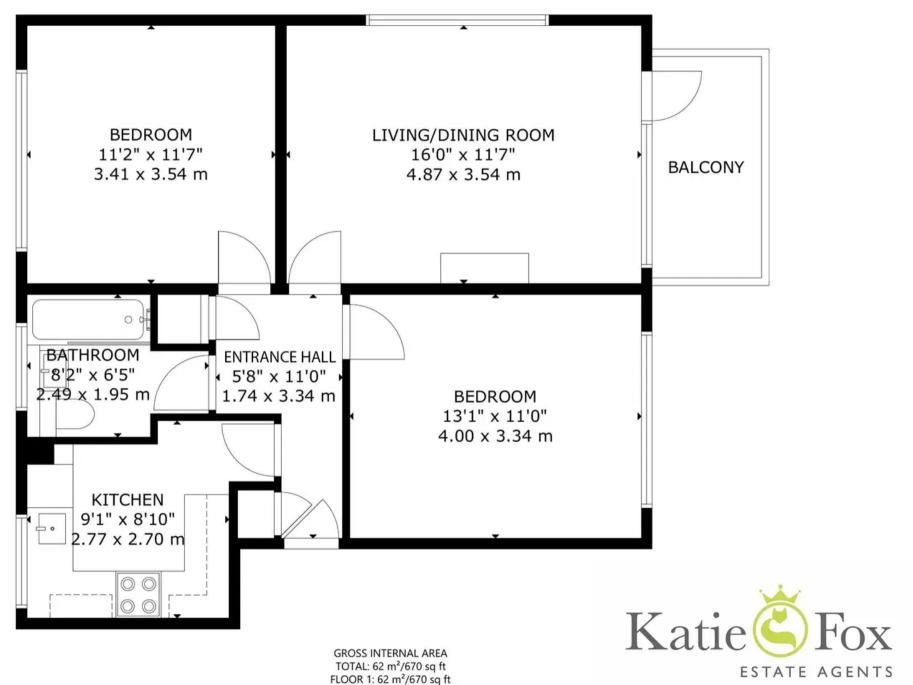

## Purbeck Heights, Poole

Come and view this stunning 2 double bedroom flat, situated on the top floor. Boasting a share of the freehold, this apartment offers a range of fantastic features that make it a truly desirable home.

Council Tax band: C

Tenure: Share of Freehold

- Share of the Freehold
- Cul-de-sac Location
- EPC Band D
- Council Tax Band C
- Service Charge £1800 pa Inclusive of water & sewage
- Approx 670 Sqft
- Garage & Off Road Parking
- NO FORWARD CHAIN
- Sea Views & Newly decorated
- Electric heating & Virgin media