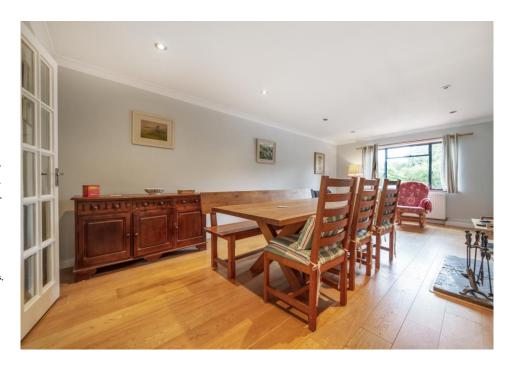

## Cavendish Road, Woking, Surrey, GU22

- Three Bedroom Semi Detached Home
- Cul-de-sac Location
- Dual Aspect Living Room
- Separate Dining Room
- 15ft Kitchen/Breakfast Room
- Modern Bathroom
- Off Street Parking
- NO ONWARD CHAIN

As you step inside, you will be pleasantly surprised by the generous proportions of this home. The ground floor boasts a spacious 20ft dual aspect living room, a 21ft dining room featuring a charming central fireplace, and a 15ft kitchen/breakfast room, including the potential for a downstairs cloakroom. Upstairs, three sizeable bedrooms and a family bathroom. Outside, the property provides the convenience of off-street parking. With the added benefit of being offered to the market with NO ONWARD CHAIN, this residence presents a fantastic opportunity for those looking for a spacious, well-located home in Woking.