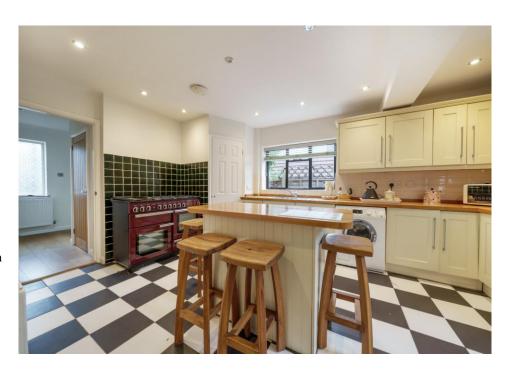

## Cavendish Road, Woking, Surrey, GU22

- Three Bedroom Semi Detached Home
- Cul-de-sac Location
- Dual Aspect Living Room
- Separate Dining Room
- 15ft Kitchen/Breakfast Room
- Modern Bathroom
- Off Street Parking
- NO ONWARD CHAIN

As you step inside, you will be pleasantly surprised by the generous proportions of this home. The ground floor boasts a spacious 20ft dual aspect living room, a 21ft dining room featuring a charming central fireplace, and a 15ft kitchen/breakfast room, including the potential for a downstairs cloakroom. Upstairs, three sizeable bedrooms and a family bathroom. Outside, the property provides the convenience of off-street parking. With the added benefit of being offered to the market with NO ONWARD CHAIN, this residence presents a fantastic opportunity for those looking for a spacious, well-located home in Woking.