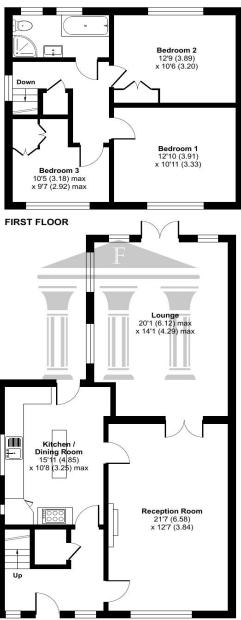

## Cavendish Road, Woking, GU22

Approximate Area = 1349 sq ft / 125.3 sq m

\_\_\_ For identification only - Not to scale

**GROUND FLOOR** 

As you step inside, you will be pleasantly surprised by the generous proportions of this home. The ground floor boasts a spacious 20ft dual aspect living room, a 21ft dining room featuring a charming central fireplace, and a 15ft kitchen/breakfast room, including the potential for a downstairs cloakroom. Upstairs, three sizeable bedrooms and a family bathroom. Outside, the property provides the convenience of off-street parking. With the added benefit of being offered to the market with NO ONWARD CHAIN, this residence presents a fantastic opportunity for those looking for a spacious, well-located home in Woking.