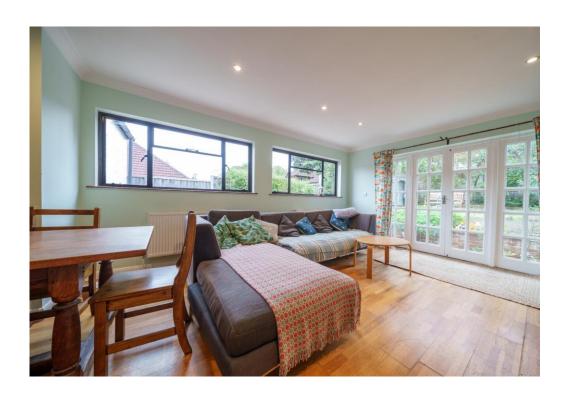

## Cavendish Road, Woking, Surrey, GU22

- Three Bedroom Semi Detached Home
- Cul-de-sac Location
- Dual Aspect Living Room
- Separate Dining Room
- 15ft Kitchen/Breakfast Room
- Modern Bathroom
- Off Street Parking
- NO ONWARD CHAIN

As you step inside, you will be pleasantly surprised by the generous proportions of this home. The ground floor boasts a spacious 20ft dual aspect living room, a 21ft dining room featuring a charming central fireplace, and a 15ft kitchen/breakfast room, including the potential for a downstairs cloakroom. Upstairs, three sizeable bedrooms and a family bathroom. Outside, the property provides the convenience of off-street parking. With the added benefit of being offered to the market with NO ONWARD CHAIN, this residence presents a fantastic opportunity for those looking for a spacious, well-located home in Woking.