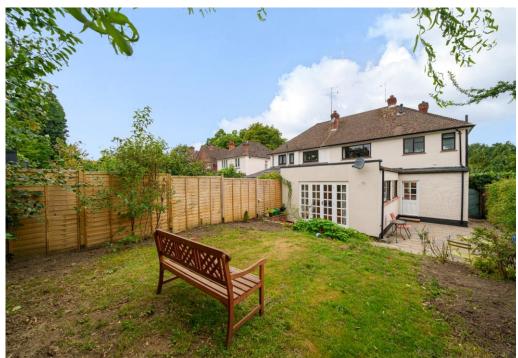

## Cavendish Road, Woking, Surrey, GU22

- Three Bedroom Semi Detached Home
- Cul-de-sac Location
- Dual Aspect Living Room
- Separate Dining Room
- 15ft Kitchen/Breakfast Room
- Modern Bathroom
- Off Street Parking
- NO ONWARD CHAIN

As you step inside, you will be pleasantly surprised by the generous proportions of this home. The ground floor boasts a spacious 20ft dual aspect living room, a 21ft dining room featuring a charming central fireplace, and a 15ft kitchen/breakfast room, including the potential for a downstairs cloakroom. Upstairs, three sizeable bedrooms and a family bathroom. Outside, the property provides the convenience of off-street parking. With the added benefit of being offered to the market with NO ONWARD CHAIN, this residence presents a fantastic opportunity for those looking for a spacious, well-located home in Woking.