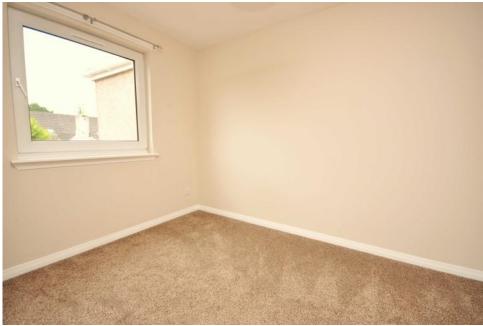

## **BEDROOM 1: (Approx 3.47m - 3.53m)**

A bedroom to the front with built-in wardrobe.

#### **BEDROOM 2: (Approx 2.4m - 3.19m)**

A bedroom to the rear.