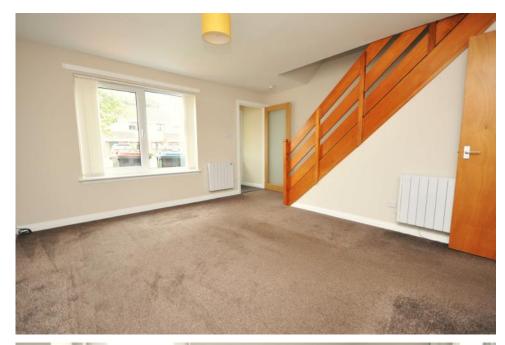

#### **LOUNGE: (Approx 3.55m – 4.57m)**

A well proportioned main lounge to the front. Two electric radiators and TV point.