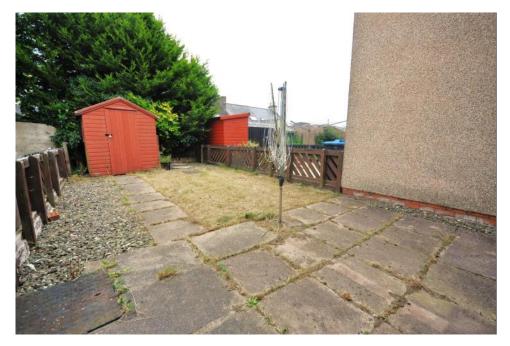

#### **GARDEN:**

The property is set within its own area of garden ground. The front is laid out in lawn and has mono block driveway for off road parking. The enclosed rear garden comprises a paved patio, gravel borders and wooden garden shed.