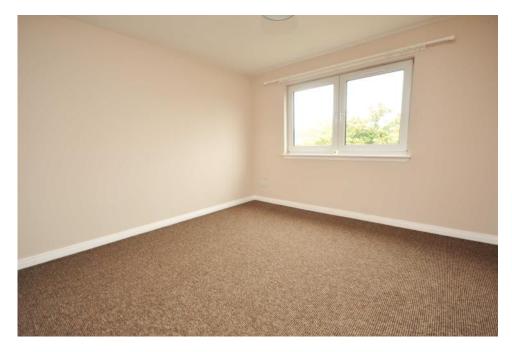

## **BEDROOM 1: (Approx 3.47m - 3.53m)**

A bedroom to the front with built-in wardrobe.

#### **BEDROOM 2: (Approx 2.4m - 3.19m)**

A bedroom to the rear.