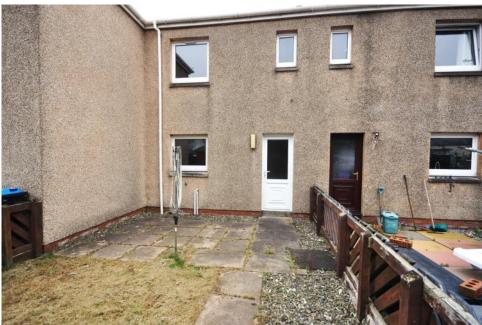

#### **GARDEN:**

The property is set within its own area of garden ground. The front is laid out in lawn and has mono block driveway for off road parking. The enclosed rear garden comprises a paved patio, gravel borders and wooden garden shed.