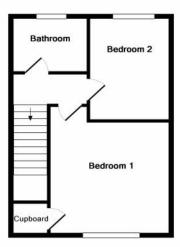

#### LANDING:

The upper landing provides access to the bathroom, bedroom accommodation and the loft.

### SHOWER ROOM: (Approx 2.08m - 1.69m)

The shower room has recently been fitted with a new WHB, WC and vinyl panelled shower cubicle housing an electric shower.

## **BEDROOM 1: (Approx 3.47m - 3.53m)**

A bedroom to the front with built-in wardrobe.

#### **BEDROOM 2: (Approx 2.4m - 3.19m)**

A bedroom to the rear.

#### **OFFERS**

Notes of interest should be registered with the selling agents in case a Closing date is fixed. All offers, in the usual Scottish form should be lodged with the selling agents.

1st Floor