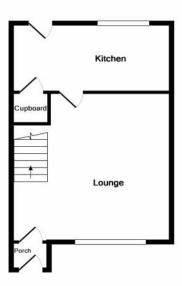

## **ENTRANCE PORCH: (Approx 0.95m – 0.95m)**

The property is accessed by way of a uPVC storm door.

#### **LOUNGE: (Approx 3.55m – 4.57m)**

A well proportioned main lounge to the front. Two electric radiators and TV point.

## <u>KITCHEN: (Approx 4.51m – 2.13m)</u>

The kitchen has been fitted with a range of floor and wall mounted units in white with granite style worktops incorporating a stainless steel sink with mixer. Electric cooker point, plumbing for an automatic washing machine, under counter space for a fridge and walk-in cupboard which houses the electric meter/consumer unit.

Ground Floor

Measurements are approximate. Not to scale. Illustrative purposes only Made with Metropix ©2017

South West Property Centre
Charlotte Street
Stranraer
DG9 7ED
01776 706147 property@swpc.co.uk