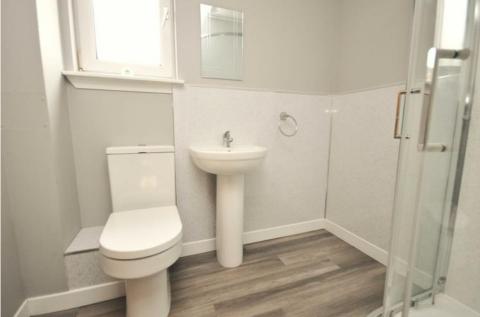

### SHOWER ROOM: (Approx 2.08m - 1.69m)

The shower room has recently been fitted with a new WHB, WC and vinyl panelled shower cubicle housing an electric shower.