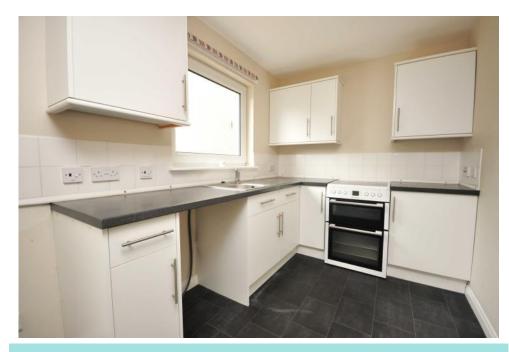

## <u>KITCHEN: (Approx 4.51m – 2.13m)</u>

The kitchen has been fitted with a range of floor and wall mounted units in white with granite style worktops incorporating a stainless steel sink with mixer. Electric cooker point, plumbing for an automatic washing machine, under counter space for a fridge and walk-in cupboard which houses the electric meter/consumer unit.