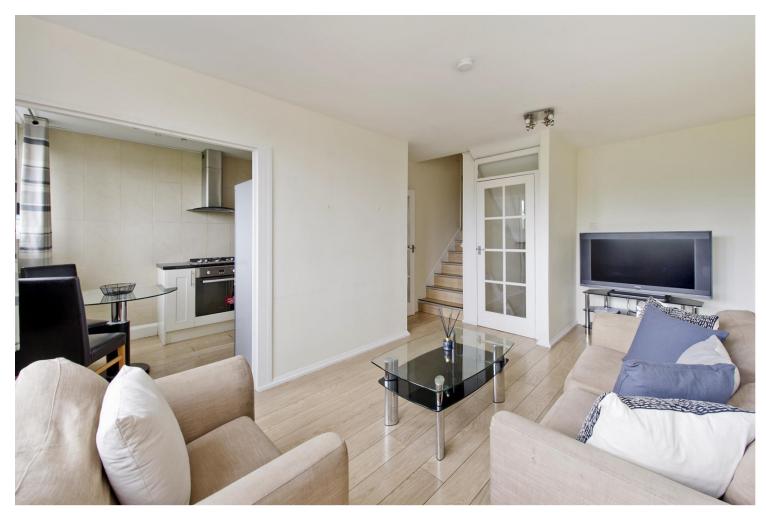

## INTERLET

SEMLEY PLACE, BELGRAVIA, LONDON SWIV  ${\mathfrak L}920~{\rm PW}$ 

HEATING & HOT WATER INCLUDED - A wonderful, spacious three-bedroom apartment boasting fantastic views in the prestigious Belgravia neighborhood of London SW1W. The flat has recently undergone refurbishment and comprises three generously sized double bedrooms, a fully equipped kitchen with a dining area, a modern bathroom, a guest WC, and ample storage space. This property also enjoys an abundance of natural light and features wooden flooring throughout. Semley House is ideally situated in Belgravia, just moments away from Victoria Station (serving National Rail, Victoria, Circle, and District lines) and Sloane Square (offering District and Circle lines). The elegant streets of Belgravia are adorned with terraced stucco townhouses, picturesque garden squares, international embassies, and upscale hotels. Pimlico Road is a hub for antique shops, chic furniture stores, and trendy galleries, while cobbled Motcomb Street is home to designer fashion and jewelry boutiques.[...]