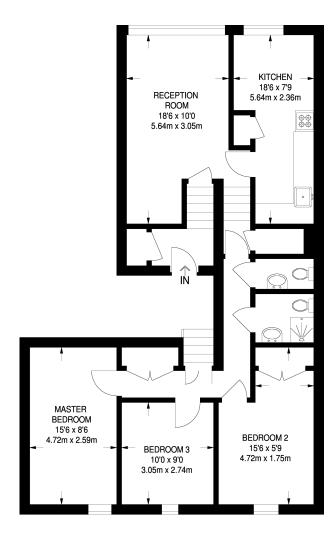

lettings@interlet.com +44(0)20 7795 6525 www.interlet.com

SEVENTH FLOOR 864 SQ FT / 80.32 SQ M