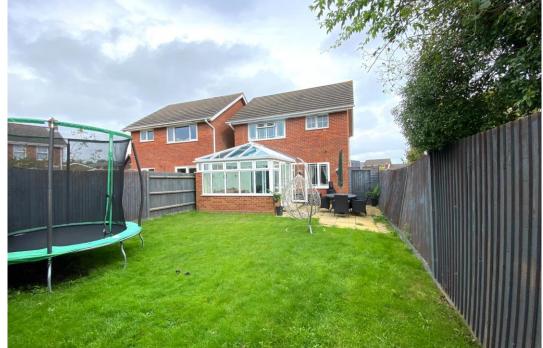

Outside, to the front, the property has a block paved drive with generous parking for up to six cars. The garage door remains, providing storage ideal for bikes and kayaks. A side gate gives access to the low-maintenance garden, which is laid mainly to lawn and a patio,

leaving you time to enjoy relaxing in the sunny south-westerly aspect.

This detached property has lots to offer, and a viewing is strongly recommended to appreciate it all.