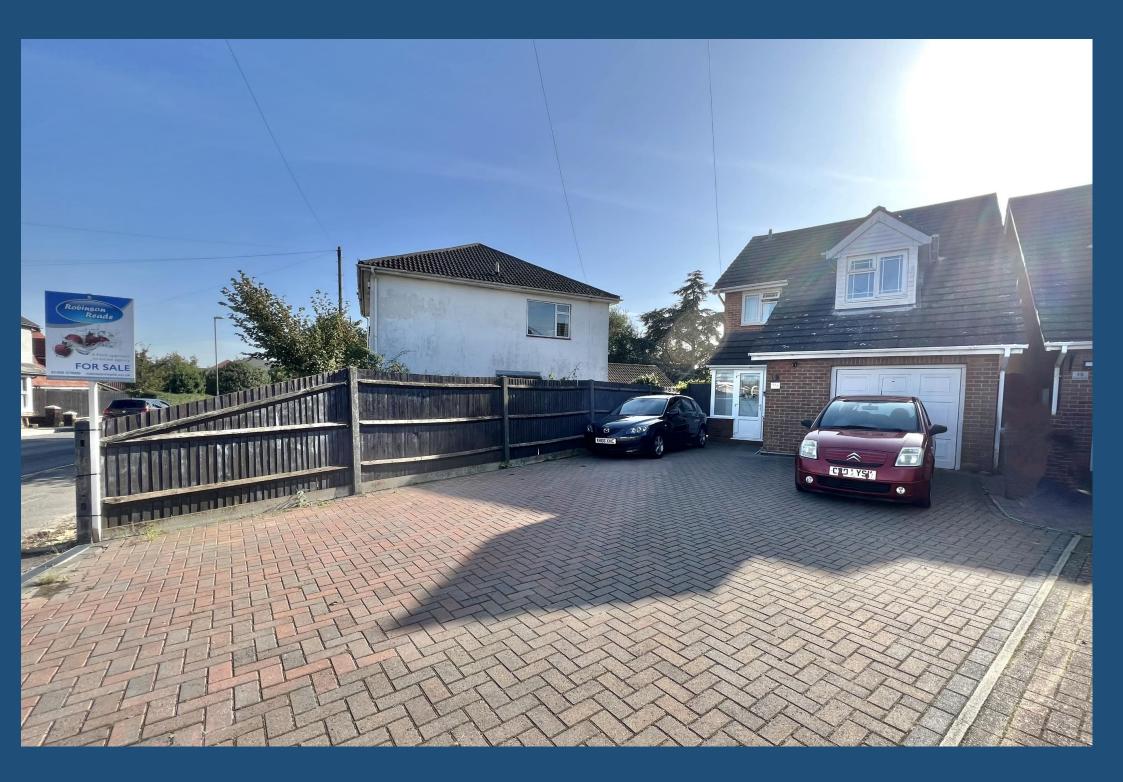

Outside, to the front, the property has a block paved drive with generous parking for up to six cars. The garage door remains, providing storage ideal for bikes and kayaks. A side gate gives access to the low-maintenance garden, which is laid mainly to lawn and a patio,

leaving you time to enjoy relaxing in the sunny south-westerly aspect.

This detached property has lots to offer, and a viewing is strongly recommended to appreciate it all.