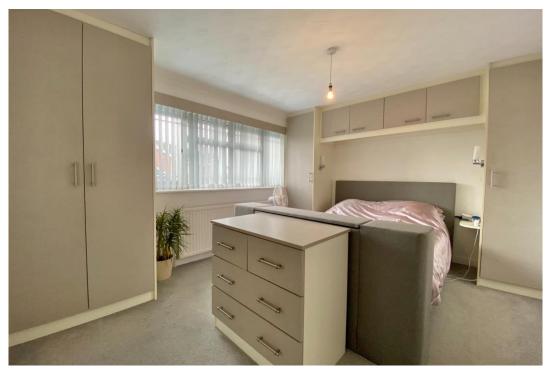

The sitting dining room has a fitted entertainment unit with an electric flame effect fireplace, and patio doors lead into the conservatory.

Upstairs, the landing has access to the loft. The main bedroom is fitted with wardrobes and has a white ensuite with a corner shower. The other two bedrooms share the family bathroom, which is tastefully fitted with a feature roll top and claw feet bath to retreat to and enjoy a soak after a long day.