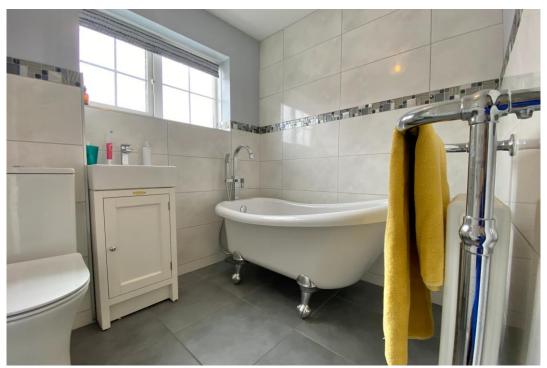

The sitting dining room has a fitted entertainment unit with an electric flame effect fireplace, and patio doors lead into the conservatory.

Upstairs, the landing has access to the loft. The main bedroom is fitted with wardrobes and has a white ensuite with a corner shower. The other two bedrooms share the family bathroom, which is tastefully fitted with a feature roll top and claw feet bath to retreat to and enjoy a soak after a long day.