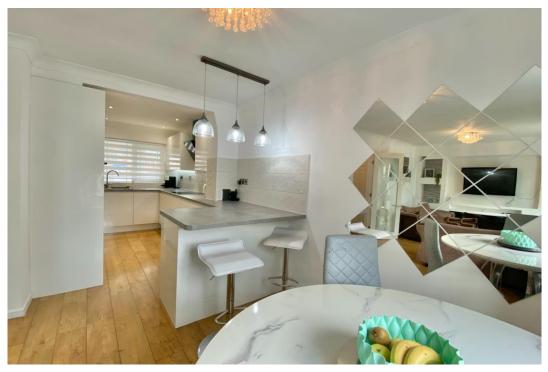

The recently re-fitted kitchen is well planned with high gloss white units with integrated appliances, including a dishwasher, washing machine, induction hob and cooker. Pan drawers, under unit lighting and a wine cooler complete the look, and there's a useful breakfast bar, ideal for watching over the children doing homework whilst cooking up a storm.