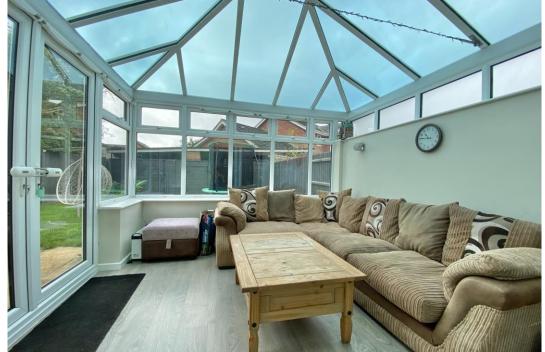

The sitting dining room has a fitted entertainment unit with an electric flame effect fireplace, and patio doors lead into the conservatory.

Upstairs, the landing has access to the loft. The main bedroom is fitted with wardrobes and has a white ensuite with a corner shower. The other two bedrooms share the family bathroom, which is tastefully fitted with a feature roll top and claw feet bath to retreat to and enjoy a soak after a long day.