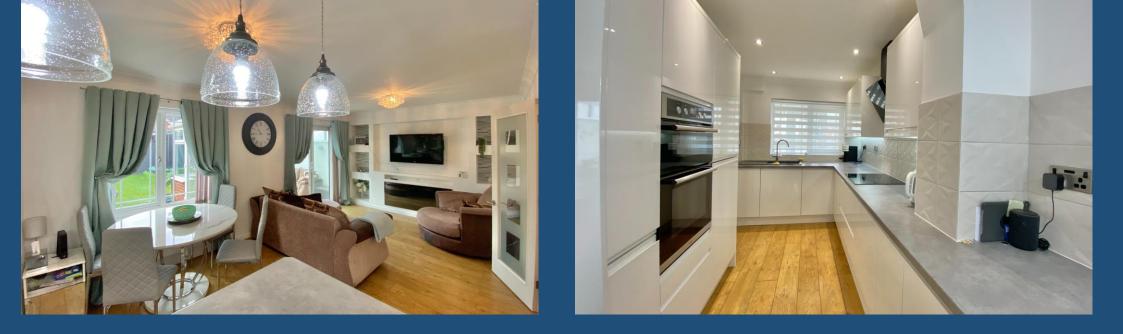

The recently re-fitted kitchen is well planned with high gloss white units with integrated appliances, including a dishwasher, washing machine, induction hob and cooker. Pan drawers, under unit lighting and a wine cooler complete the look, and there's a useful breakfast bar, ideal for watching over the children doing homework whilst cooking up a storm.

The sitting dining room has a fitted entertainment unit with an electric flame effect fireplace, and patio doors lead into the conservatory.

Upstairs, the landing has access to the loft. The main bedroom is fitted with wardrobes and has a white ensuite with a corner shower. The other two bedrooms share the family bathroom, which is tastefully fitted with a feature roll top and claw feet bath to retreat to and enjoy a soak after a long day.