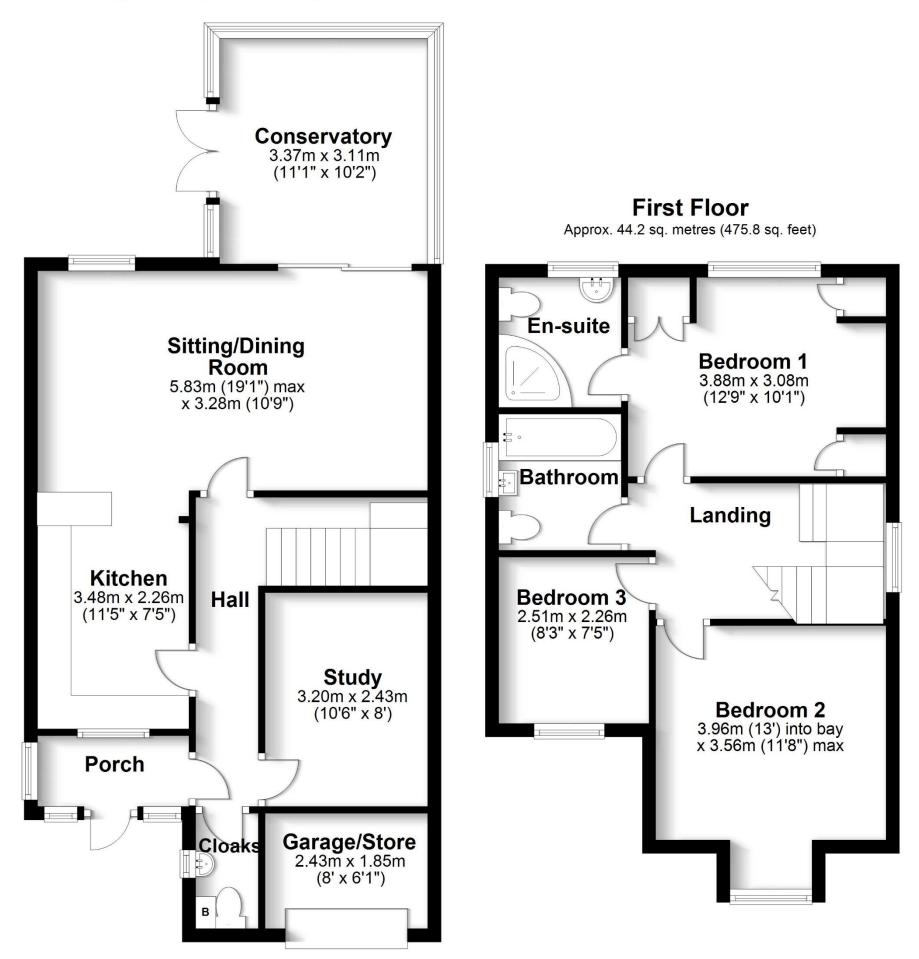

### **Ground Floor**

Approx. 63.8 sq. metres (686.3 sq. feet)

Total area: approx. 108.0 sq. metres (1162.1 sq. feet)

Robinson Reade endeavour to supply accurate and reliable property information in line with Consumer Protection from Unfair Trading Regulations 2008, however please contact the office before viewing if there is any aspect which is particularly important to you and we will be pleased to provide the relevant information. These property details do not constitute any part of an offer or contract, all measurements are approximate. Any services, appliances and heating systems listed have not been checked. We must point out that where we introduce you to a third party who offers conveyancing, removal or financial services, e.g. legal, mortgage and insurance advice, we may earn a commission. For more information go to www.robinsonreade.co.uk/referral-fees. Robinson Reade Ltd, Registered office: 10 Middle Road, Park Gate, Southampton, SO31 7GH, Co Reg No: 5185152