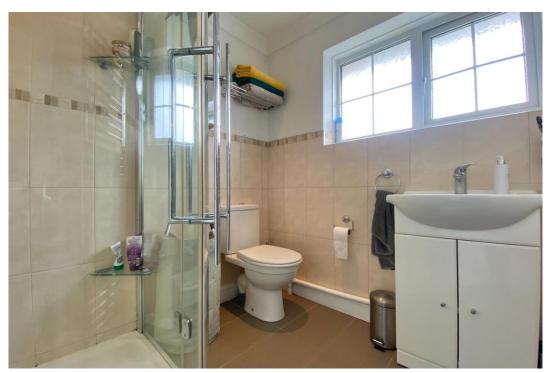

The sitting dining room has a fitted entertainment unit with an electric flame effect fireplace, and patio doors lead into the conservatory.

Upstairs, the landing has access to the loft. The main bedroom is fitted with wardrobes and has a white ensuite with a corner shower. The other two bedrooms share the family bathroom, which is tastefully fitted with a feature roll top and claw feet bath to retreat to and enjoy a soak after a long day.