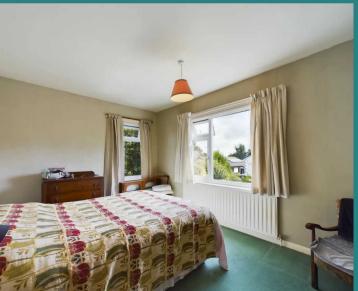

#### **Bedroom One**

13' 11" x 9' 9" (4.24m x 2.96m)

Carpeted double bedroom with dual aspect double glazed windows to the front and side aspects, built in storage cupboard and a radiator.

#### Bedroom Two

9' 9" x 13' 0" (2.98m x 3.95m)

Carpeted double bedroom with double glazed windows to the side aspect, built in storage cupboard and a radiator.