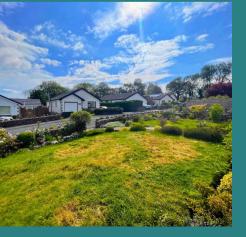

# Front Garden

Generous sized front garden flanked by a small stone wall with a path leading up to the front door. Either side of the path has a lawned area incorporating various plants, shrubs along with a newly created wild flower area.

# Rear Garden

A wrap around rear garden mostly laid to gravel with flower beds filled with mature shrubs and bushes, space for a shed with views down the hill over Grange.