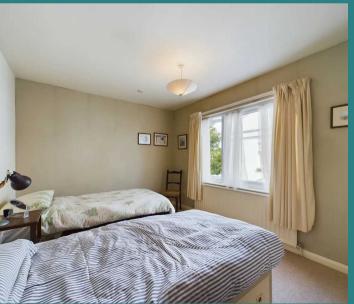

#### **Bedroom One**

13' 11" x 9' 9" (4.24m x 2.96m)

Carpeted double bedroom with dual aspect double glazed windows to the front and side aspects, built in storage cupboard and a radiator.

#### Bedroom Two

9' 9" x 13' 0" (2.98m x 3.95m)

Carpeted double bedroom with double glazed windows to the side aspect, built in storage cupboard and a radiator.