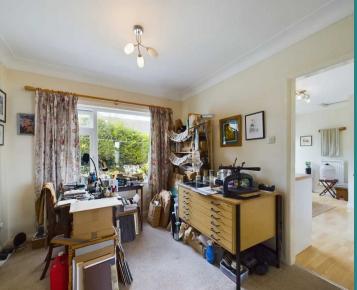

# **Dining Room**

8' 11" x 9' 5" (2.73m x 2.88m)

Carpeted reception room currently utilised as a studio, with double glazed window to the rear aspect, radiator and access to: