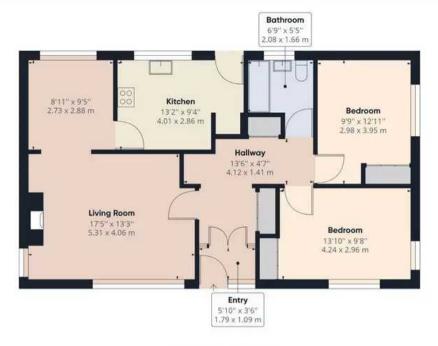

# Off street

3 Parking Spaces

Graveled drive providing off road parking for 2-3 vehicles leading up to the garage area.

Ground Floor Building 1

ARNOLD GREENWOOD

Approximate total area<sup>(1)</sup>

1170.00 ft<sup>2</sup> 108.70 m<sup>2</sup>

(1) Excluding balconies and terraces

While every attempt has been made to ensure accuracy, all measurements are approximate, not to scale. This floor plan is for illustrative purposes only.

GIRAFFE 360