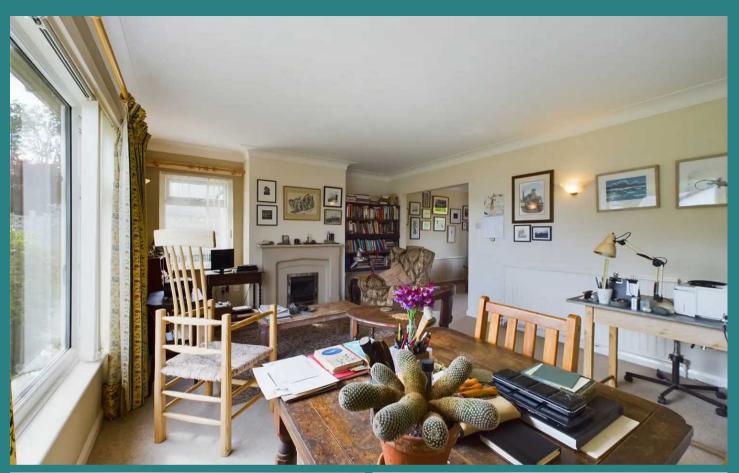

# **Living Room**

17' 5" x 13' 4" (5.31m x 4.06m)

A spacious and light dual aspect living room with feature gas fire and surround with pleasant views over your front garden. Double glazed windows to the front and side aspect, two radiators and arched entrance to:

# **Dining Room**

8' 11" x 9' 5" (2.73m x 2.88m)

Carpeted reception room currently utilised as a studio, with double glazed window to the rear aspect, radiator and access to: