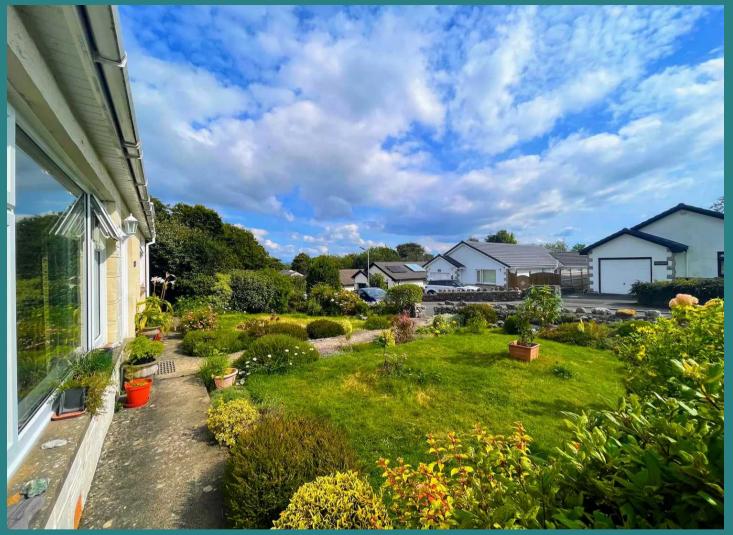

# Front Garden

Generous sized front garden flanked by a small stone wall with a path leading up to the front door. Either side of the path has a lawned area incorporating various plants, shrubs along with a newly created wild flower area.

# Rear Garden

A wrap around rear garden mostly laid to gravel with flower beds filled with mature shrubs and bushes, space for a shed with views down the hill over Grange.