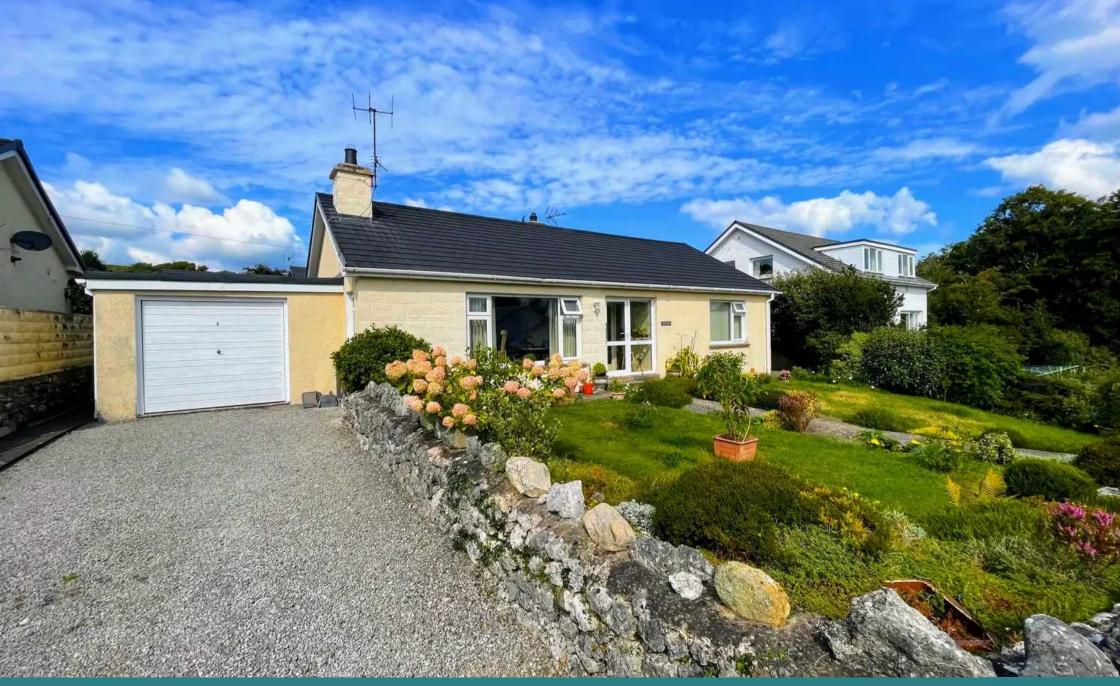

# Athlone The Crescent

Grange-Over-Sands, Grange-Over-Sands

This charming two bedroom bungalow is a must-see for those seeking a bright and airy home in a quiet cul-desac location. Situated on a generous plot, this property offers ample living space both inside and out. Council Tax band: D

# Front Garden

Generous sized front garden flanked by a small stone wall with a path leading up to the front door. Either side of the path has a lawned area incorporating various plants, shrubs along with a newly created wild flower area.

# Garage

Single Garage

Extensive garage currently utilised as a workshop and additional storage space. Featuring a manual up and over garage door, numerous built in shelving units and tool hooks, gas meter, two double glazed windows to the side aspects.

# Off street

3 Parking Spaces

Graveled drive providing off road parking for 2-3 vehicles leading up to the garage area.

Ground Floor Building 1

ARNOLD GREENWOOD

Approximate total area<sup>(1)</sup>

1170.00 ft<sup>2</sup> 108.70 m<sup>2</sup>