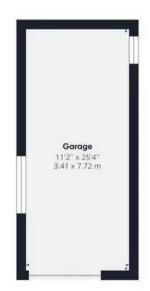

# Garage

Single Garage

Extensive garage currently utilised as a workshop and additional storage space. Featuring a manual up and over garage door, numerous built in shelving units and tool hooks, gas meter, two double glazed windows to the side aspects.