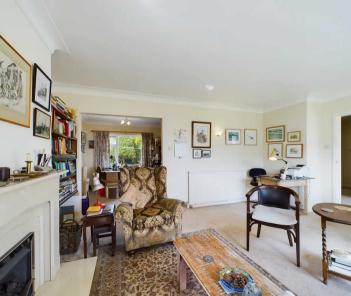

# **Living Room**

17' 5" x 13' 4" (5.31m x 4.06m)

A spacious and light dual aspect living room with feature gas fire and surround with pleasant views over your front garden. Double glazed windows to the front and side aspect, two radiators and arched entrance to: