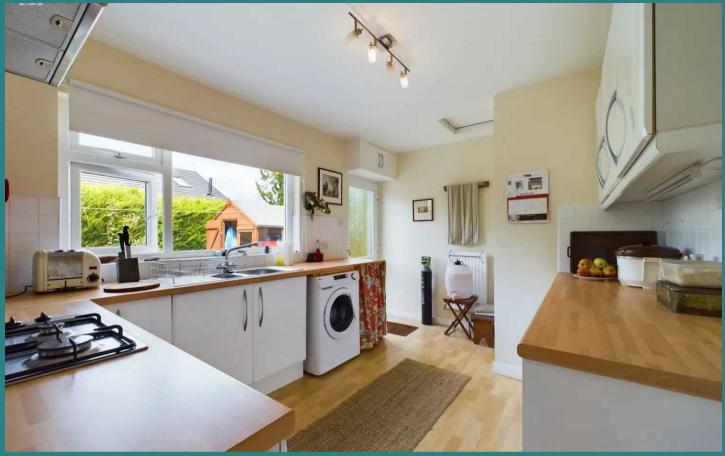

# Kitchen

13' 2" x 9' 5" (4.01m x 2.86m)

Light and airy Kitchen with a selection of wall and base units with complimentary worktop and tiled splashback with integrated gas hob (with chrome extractor fan over), electric oven, stainless steel one and a half sink and drainer with chrome mixer tap along with space and plumbing for a washing machine. The room is finished off with a recessed space housing the gas boiler along with a selection of wall mounted shelving and towel rails, overhead cupboard, radiator, double glazed window and obscured double glazed door to the rear aspect.