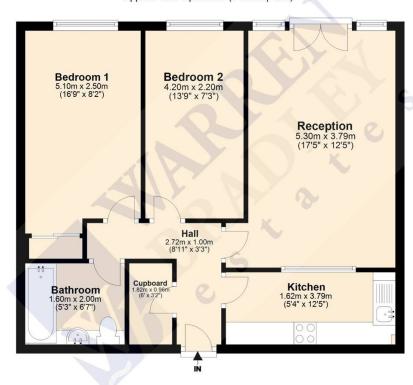

Hall 2.72m x 1.00m (8' 11" x 3' 3")

**Reception Room** 5.30m x 3.79m (17' 5" x 12' 5")

**Bedroom 1** 5.10m x 2.50m (16' 9" x 8' 2")

**Bedroom 2** 4.20m x 2.20m (13' 9" x 7' 3")

**Bathroom** 2.00m x 1.60m (6' 7" x 5' 3")

## **Geneva Court**

Approx. 56.8 sq. metres (611.5 sq. feet)

Total area: approx. 56.8 sq. metres (611.5 sq. feet)

Disclaimer: Please note this floor plan is for marketing purposes and is to be used as a guide only.