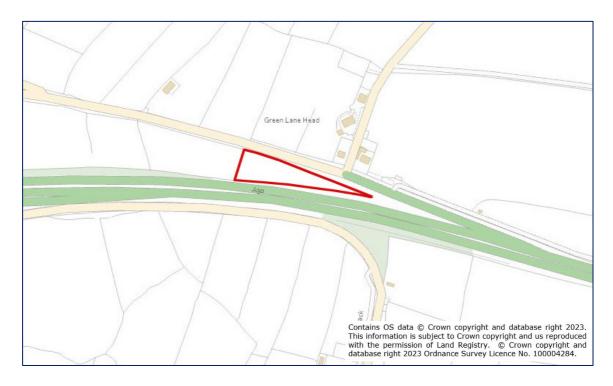

#### The Land

The field is triangular in shape and level. It is hedged and fenced and has wide access off the slip road emerging from Five Lanes onto the A30. It has been used of late for grazing and hay and would present itself as ideal for ponies, sheep and perhaps even dog walking. Some may even see development potential, given the ease of access and the long, prominent A30 frontage, but this would be subject to Planning Consent.

**Directions:** From the A30 take the exit signposted Altarnun, Five Lanes and Trewint and follow the signposts towards Five Lanes. Continue following the signposts for Launceston, looking out for the layby on the right-hand side shortly after leaving the village and before emerging onto the A30. The gateway into the field will be found at the end of the layby.