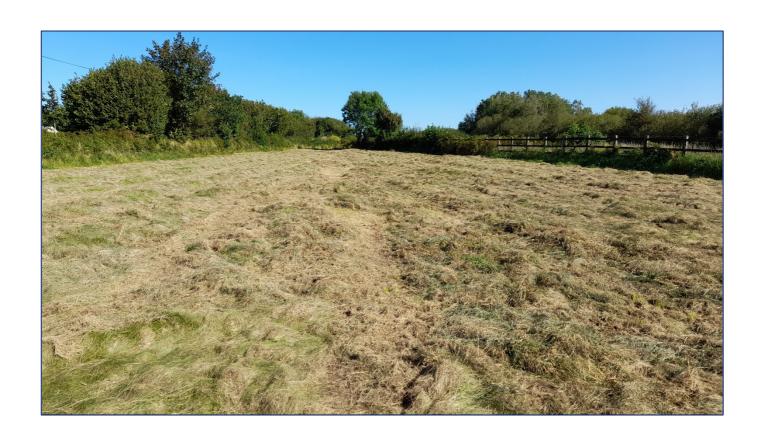

#### The Land

The field is triangular in shape and level. It is hedged and fenced and has wide access off the slip road emerging from Five Lanes onto the A30. It has been used of late for grazing and hay and would present itself as ideal for ponies, sheep and perhaps even dog walking. Some may even see development potential, given the ease of access and the long, prominent A30 frontage, but this would be subject to Planning Consent.