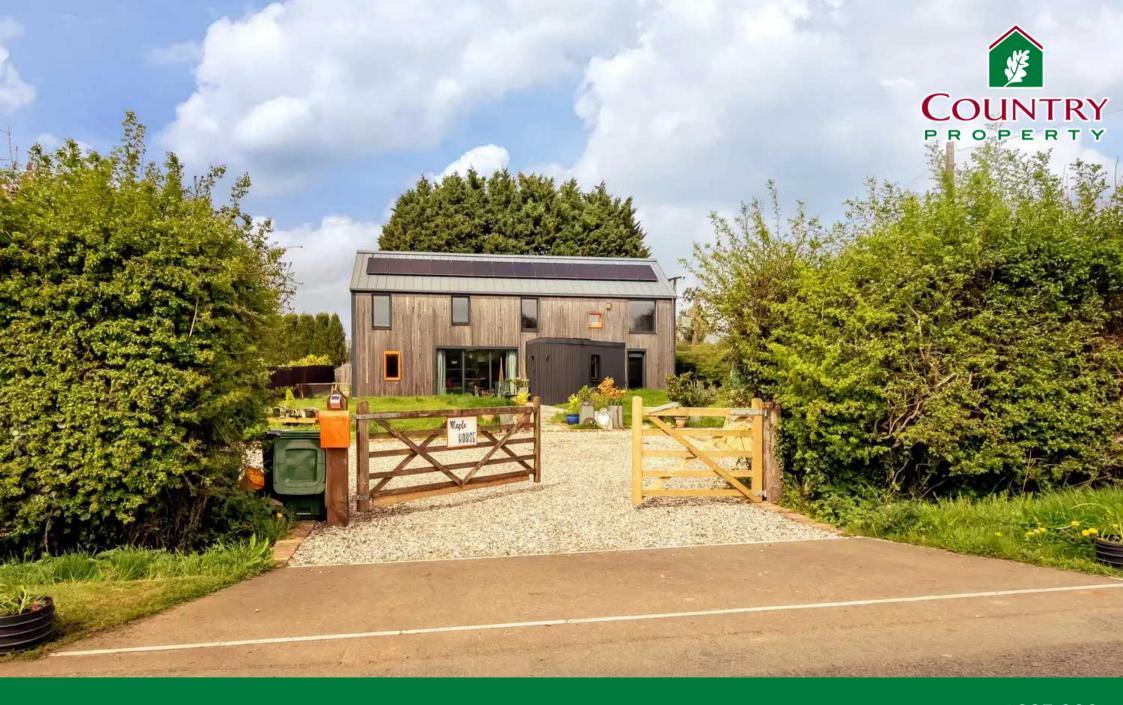

## Maple House, Tanhouse Lane

Yate, BS37 7QA

Impressive and captivating eco home set in about a quarter of an acre. Built to a Passive House standard and completed in January 2023, the property showcases some exciting modern design features - all located in a semi-rural location with countryside views.

Maple House has been built from the ground up to a very high standard focused on material sustainability and high efficiency; large South facing windows allow the sun to heat the property which has a state-of-the-art heat recovery system, there is a water treatment plant and the obligatory PV array! Inviting you inside, a stylish curved entrance porch which flows to the open plan kitchen family room, utility room, cloakroom, snug, study, 4 bedrooms with master ensuite and family bathroom. Principle rooms benefit from a light and airy feel with dual aspect windows. The house sits within its own quarter of an acre plot, the front garden has been planted with wildflowers with seating areas to make the most of the sunshine, whilst driveway parking and upcycled shipping containers provide a very useful storage facility. Truly something a bit special.

Impressive eco home built to a high standard with modern design features. Set in a quarter-acre plot with countryside views. Features include heat recovery system, water treatment plant, PV array. Open plan kitchen family room, snug, study, 4 double bedrooms, master ensuite, family bathroom. Wildflower garden, seating areas, driveway parking, upcycled storage. Truly special!