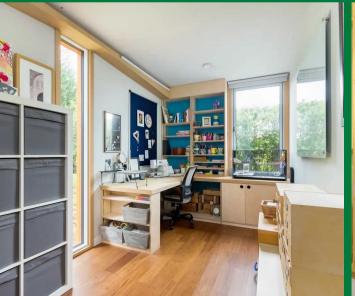

Maple House has been built from the ground up to a very high standard focused on material sustainability and high efficiency; large South facing windows allow the sun to heat the property which has a state-of-the-art heat recovery system, there is a water treatment plant and the obligatory PV array! Inviting you inside, a stylish curved entrance porch which flows to the open plan kitchen family room, utility room, cloakroom, snug, study, 4 bedrooms with master ensuite and family bathroom. Principle rooms benefit from a light and airy feel with dual aspect windows. The house sits within its own quarter of an acre plot, the front garden has been planted with wildflowers with seating areas to make the most of the sunshine, whilst driveway parking and upcycled shipping containers provide a very useful storage facility. Truly something a bit special.

Impressive eco home built to a high standard with modern design features. Set in a quarter-acre plot with countryside views. Features include heat recovery system, water treatment plant, PV array. Open plan kitchen family room, snug, study, 4 double bedrooms, master ensuite, family bathroom. Wildflower garden, seating areas, driveway parking, upcycled storage. Truly special!