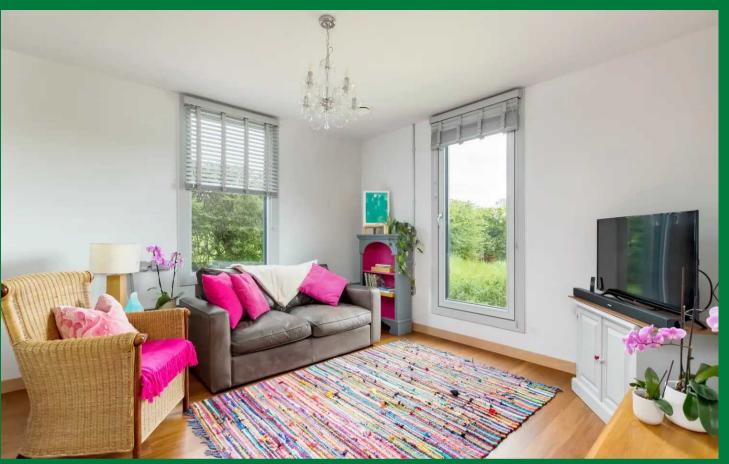

Maple House has been built from the ground up to a very high standard focused on material sustainability and high efficiency; large South facing windows allow the sun to heat the property which has a state-of-the-art heat recovery system, there is a water treatment plant and the obligatory PV array! Inviting you inside, a stylish curved entrance porch which flows to the open plan kitchen family room, utility room, cloakroom, snug, study, 4 bedrooms with master ensuite and family bathroom. Principle rooms benefit from a light and airy feel with dual aspect windows. The house sits within its own quarter of an acre plot, the front garden has been planted with wildflowers with seating areas to make the most of the sunshine, whilst driveway parking and upcycled shipping containers provide a very useful storage facility. Truly something a bit special.

Impressive eco home built to a high standard with modern design features. Set in a quarter-acre plot with countryside views. Features include heat recovery system, water treatment plant, PV array. Open plan kitchen family room, snug, study, 4 double bedrooms, master ensuite, family bathroom. Wildflower garden, seating areas, driveway parking, upcycled storage. Truly special!