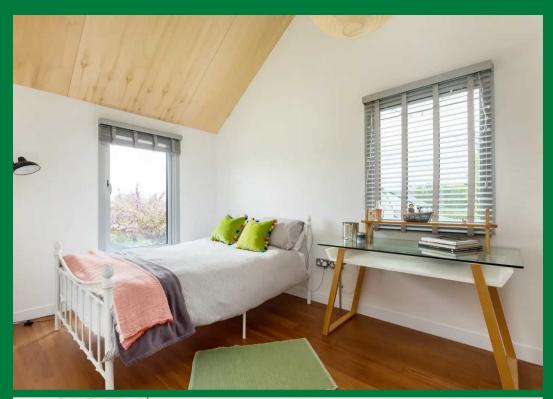

Maple House has been built from the ground up to a very high standard focused on material sustainability and high efficiency; large South facing windows allow the sun to heat the property which has a state-of-the-art heat recovery system, there is a water treatment plant and the obligatory PV array! Inviting you inside, a stylish curved entrance porch which flows to the open plan kitchen family room, utility room, cloakroom, snug, study, 4 bedrooms with master ensuite and family bathroom. Principle rooms benefit from a light and airy feel with dual aspect windows. The house sits within its own quarter of an acre plot, the front garden has been planted with wildflowers with seating areas to make the most of the sunshine, whilst driveway parking and upcycled shipping containers provide a very useful storage facility. Truly something a bit special.

Impressive eco home built to a high standard with modern design features. Set in a quarter-acre plot with countryside views. Features include heat recovery system, water treatment plant, PV array. Open plan kitchen family room, snug, study, 4 double bedrooms, master ensuite, family bathroom. Wildflower garden, seating areas, driveway parking, upcycled storage. Truly special!