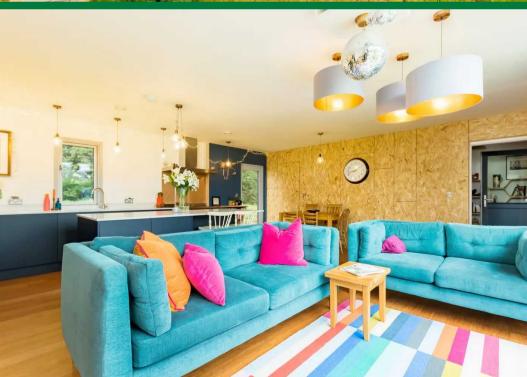

Maple House has been built from the ground up to a very high standard focused on material sustainability and high efficiency; large South facing windows allow the sun to heat the property which has a state-of-the-art heat recovery system, there is a water treatment plant and the obligatory PV array! Inviting you inside, a stylish curved entrance porch which flows to the open plan kitchen family room, utility room, cloakroom, snug, study, 4 bedrooms with master ensuite and family bathroom. Principle rooms benefit from a light and airy feel with dual aspect windows. The house sits within its own quarter of an acre plot, the front garden has been planted with wildflowers with seating areas to make the most of the sunshine, whilst driveway parking and upcycled shipping containers provide a very useful storage facility. Truly something a bit special.

Impressive eco home built to a high standard with modern design features. Set in a quarter-acre plot with countryside views. Features include heat recovery system, water treatment plant, PV array. Open plan kitchen family room, snug, study, 4 double bedrooms, master ensuite, family bathroom. Wildflower garden, seating areas, driveway parking, upcycled storage. Truly special!