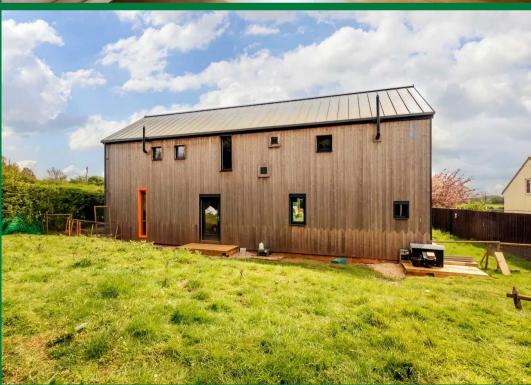

## Maple House, Tanhouse Lane

Yate, BS37 7QA

Impressive and captivating eco home set in about a quarter of an acre. Built to a Passive House standard and completed in January 2023, the property showcases some exciting modern design features - all located in a semi-rural location with countryside views.

Maple House has been built from the ground up to a very high standard focused on material sustainability and high efficiency; large South facing windows allow the sun to heat the property which has a state-of-the-art heat recovery system, there is a water treatment plant and the obligatory PV array! Inviting you inside, a stylish curved entrance porch which flows to the open plan kitchen family room, utility room, cloakroom, snug, study, 4 bedrooms with master ensuite and family bathroom. Principle rooms benefit from a light and airy feel with dual aspect windows. The house sits within its own quarter of an acre plot, the front garden has been planted with wildflowers with seating areas to make the most of the sunshine, whilst driveway parking and upcycled shipping containers provide a very useful storage facility. Truly something a bit special.

Impressive eco home built to a high standard with modern design features. Set in a quarter-acre plot with countryside views. Features include heat recovery system, water treatment plant, PV array. Open plan kitchen family room, snug, study, 4 double bedrooms, master ensuite, family bathroom. Wildflower garden, seating areas, driveway parking, upcycled storage. Truly special!