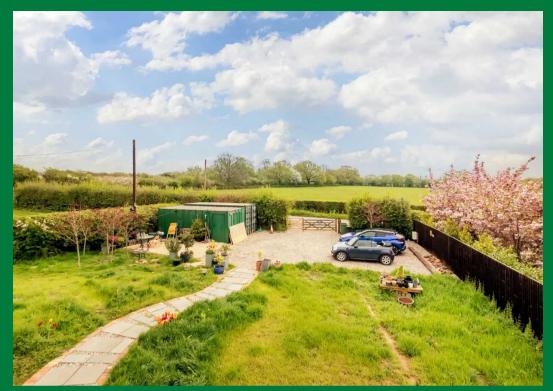

Maple House has been built from the ground up to a very high standard focused on material sustainability and high efficiency; large South facing windows allow the sun to heat the property which has a state-of-the-art heat recovery system, there is a water treatment plant and the obligatory PV array! Inviting you inside, a stylish curved entrance porch which flows to the open plan kitchen family room, utility room, cloakroom, snug, study, 4 bedrooms with master ensuite and family bathroom. Principle rooms benefit from a light and airy feel with dual aspect windows. The house sits within its own quarter of an acre plot, the front garden has been planted with wildflowers with seating areas to make the most of the sunshine, whilst driveway parking and upcycled shipping containers provide a very useful storage facility. Truly something a bit special.

Impressive eco home built to a high standard with modern design features. Set in a quarter-acre plot with countryside views. Features include heat recovery system, water treatment plant, PV array. Open plan kitchen family room, snug, study, 4 double bedrooms, master ensuite, family bathroom. Wildflower garden, seating areas, driveway parking, upcycled storage. Truly special!