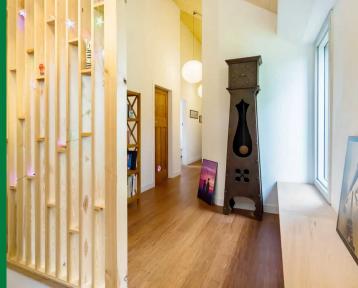

Maple House has been built from the ground up to a very high standard focused on material sustainability and high efficiency; large South facing windows allow the sun to heat the property which has a state-of-the-art heat recovery system, there is a water treatment plant and the obligatory PV array! Inviting you inside, a stylish curved entrance porch which flows to the open plan kitchen family room, utility room, cloakroom, snug, study, 4 bedrooms with master ensuite and family bathroom. Principle rooms benefit from a light and airy feel with dual aspect windows. The house sits within its own quarter of an acre plot, the front garden has been planted with wildflowers with seating areas to make the most of the sunshine, whilst driveway parking and upcycled shipping containers provide a very useful storage facility. Truly something a bit special.

Impressive eco home built to a high standard with modern design features. Set in a quarter-acre plot with countryside views. Features include heat recovery system, water treatment plant, PV array. Open plan kitchen family room, snug, study, 4 double bedrooms, master ensuite, family bathroom. Wildflower garden, seating areas, driveway parking, upcycled storage. Truly special!