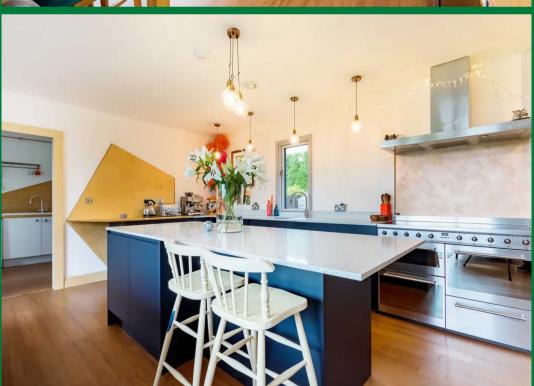

Maple House has been built from the ground up to a very high standard focused on material sustainability and high efficiency; large South facing windows allow the sun to heat the property which has a state-of-the-art heat recovery system, there is a water treatment plant and the obligatory PV array! Inviting you inside, a stylish curved entrance porch which flows to the open plan kitchen family room, utility room, cloakroom, snug, study, 4 bedrooms with master ensuite and family bathroom. Principle rooms benefit from a light and airy feel with dual aspect windows. The house sits within its own quarter of an acre plot, the front garden has been planted with wildflowers with seating areas to make the most of the sunshine, whilst driveway parking and upcycled shipping containers provide a very useful storage facility. Truly something a bit special.

Impressive eco home built to a high standard with modern design features. Set in a quarter-acre plot with countryside views. Features include heat recovery system, water treatment plant, PV array. Open plan kitchen family room, snug, study, 4 double bedrooms, master ensuite, family bathroom. Wildflower garden, seating areas, driveway parking, upcycled storage. Truly special!