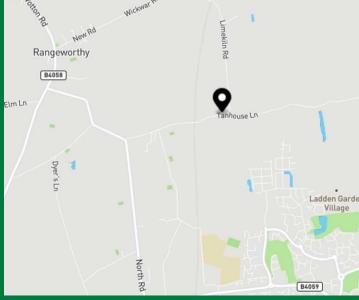

## Rangeworthy

Located about a mile from the B4058 Wotton Road, Maple House is one of the last houses that form the well-established country village of Rangeworthy. The village has a nice community with a pub within walking distance, village hall, hairdressers, restaurant, village primary school and regular bus service. Rangeworthy is within a few miles of Yate and Chipping Sodbury where there is a full range of shopping, educational, sport and other facilities. Bristol Parkway, Yate and Cam rail terminals, M32, M4 and the M5 motorway junction 14.