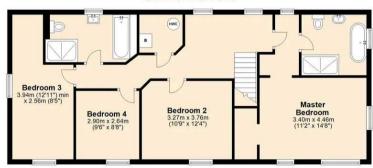

Maple House has been built from the ground up to a very high standard focused on material sustainability and high efficiency; large South facing windows allow the sun to heat the property which has a state-of-the-art heat recovery system, there is a water treatment plant and the obligatory PV array! Inviting you inside, a stylish curved entrance porch which flows to the open plan kitchen family room, utility room, cloakroom, snug, study, 4 bedrooms with master ensuite and family bathroom. Principle rooms benefit from a light and airy feel with dual aspect windows. The house sits within its own quarter of an acre plot, the front garden has been planted with wildflowers with seating areas to make the most of the sunshine, whilst driveway parking and upcycled shipping containers provide a very useful storage facility. Truly something a bit special.

Council Tax band: F

Tenure: Freehold

EPC Energy Efficiency Rating: B

First Floor

Total area: approx. 188.5 sq. metres (2029.1 sq. feet)

Sketch plan for illustrative purposes only

you can include any text here. The text can be modified upon generating your brochure.