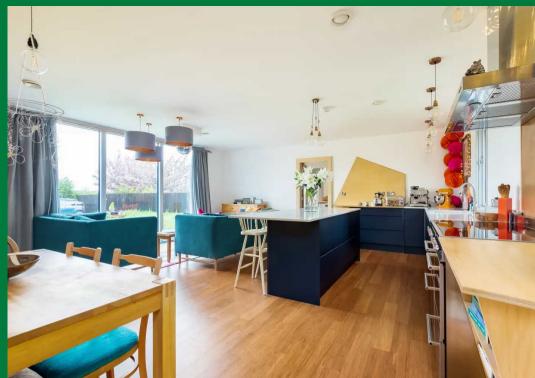

Maple House has been built from the ground up to a very high standard focused on material sustainability and high efficiency; large South facing windows allow the sun to heat the property which has a state-of-the-art heat recovery system, there is a water treatment plant and the obligatory PV array! Inviting you inside, a stylish curved entrance porch which flows to the open plan kitchen family room, utility room, cloakroom, snug, study, 4 bedrooms with master ensuite and family bathroom. Principle rooms benefit from a light and airy feel with dual aspect windows. The house sits within its own quarter of an acre plot, the front garden has been planted with wildflowers with seating areas to make the most of the sunshine, whilst driveway parking and upcycled shipping containers provide a very useful storage facility. Truly something a bit special.

Impressive eco home built to a high standard with modern design features. Set in a quarter-acre plot with countryside views. Features include heat recovery system, water treatment plant, PV array. Open plan kitchen family room, snug, study, 4 double bedrooms, master ensuite, family bathroom. Wildflower garden, seating areas, driveway parking, upcycled storage. Truly special!