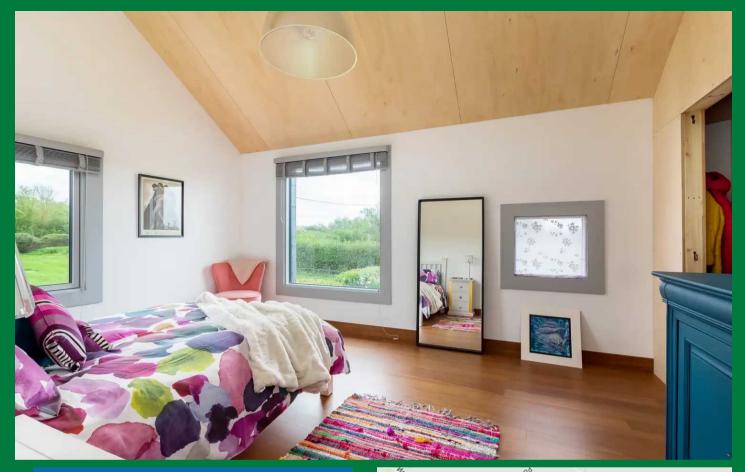

## Maple House, Tanhouse Lane

Yate, BS37 7QA

Impressive and captivating eco home set in about a quarter of an acre. Built to a Passive House standard and completed in January 2023, the property showcases some exciting modern design features - all located in a semi-rural location with countryside views.

Maple House has been built from the ground up to a very high standard focused on material sustainability and high efficiency; large South facing windows allow the sun to heat the property which has a state-of-the-art heat recovery system, there is a water treatment plant and the obligatory PV array! Inviting you inside, a stylish curved entrance porch which flows to the open plan kitchen family room, utility room, cloakroom, snug, study, 4 bedrooms with master ensuite and family bathroom. Principle rooms benefit from a light and airy feel with dual aspect windows. The house sits within its own quarter of an acre plot, the front garden has been planted with wildflowers with seating areas to make the most of the sunshine, whilst driveway parking and upcycled shipping containers provide a very useful storage facility. Truly something a bit special.

Impressive eco home built to a high standard with modern design features. Set in a quarter-acre plot with countryside views. Features include heat recovery system, water treatment plant, PV array. Open plan kitchen family room, snug, study, 4 double bedrooms, master ensuite, family bathroom. Wildflower garden, seating areas, driveway parking, upcycled storage. Truly special!