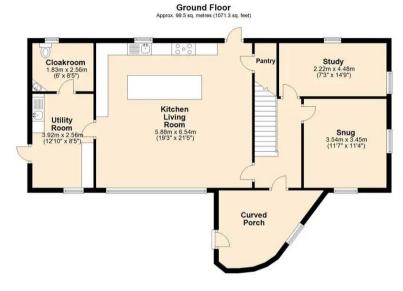

Maple House has been built from the ground up to a very high standard focused on material sustainability and high efficiency; large South facing windows allow the sun to heat the property which has a state-of-the-art heat recovery system, there is a water treatment plant and the obligatory PV array! Inviting you inside, a stylish curved entrance porch which flows to the open plan kitchen family room, utility room, cloakroom, snug, study, 4 bedrooms with master ensuite and family bathroom. Principle rooms benefit from a light and airy feel with dual aspect windows. The house sits within its own quarter of an acre plot, the front garden has been planted with wildflowers with seating areas to make the most of the sunshine, whilst driveway parking and upcycled shipping containers provide a very useful storage facility. Truly something a bit special.

Council Tax band: F

Tenure: Freehold

EPC Energy Efficiency Rating: B

First Floor

Total area: approx. 188.5 sq. metres (2029.1 sq. feet)

Sketch plan for illustrative purposes only

you can include any text here. The text can be modified upon generating your brochure.