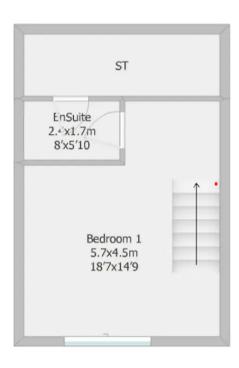

To the first floor are bedroom two and three and the elegant family bathroom with tiled flooring and elevations, panelled bath with shower over, soft close wc and wash hand basin. Leading to the second floor is a great landing space which is currently used as an office. Up the stairs is the fantastic master bedroom with built in wardrobe space and en-suite containing separate shower enclosure.

First Floor 27.5 sq m (approx) 296 sq f (approx)

Second Floor 62.4 sq m (approx) 671.7 sq f (approx)

Drawing is for illustrative purposes only and is not to scale.

Drawn using RoomSketch.