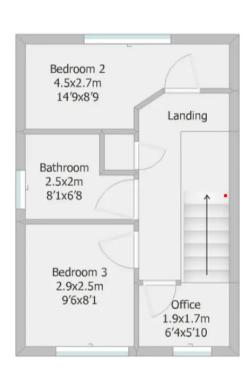

To the first floor are bedroom two and three and the elegant family bathroom with tiled flooring and elevations, panelled bath with shower over, soft close wc and wash hand basin. Leading to the second floor is a great landing space which is currently used as an office. Up the stairs is the fantastic master bedroom with built in wardrobe space and en-suite containing separate shower enclosure.

First Floor 27.5 sq m (approx) 296 sq f (approx)

Second Floor 62.4 sq m (approx) 671.7 sq f (approx)

Drawing is for illustrative purposes only and is not to scale.

Drawn using RoomSketch.