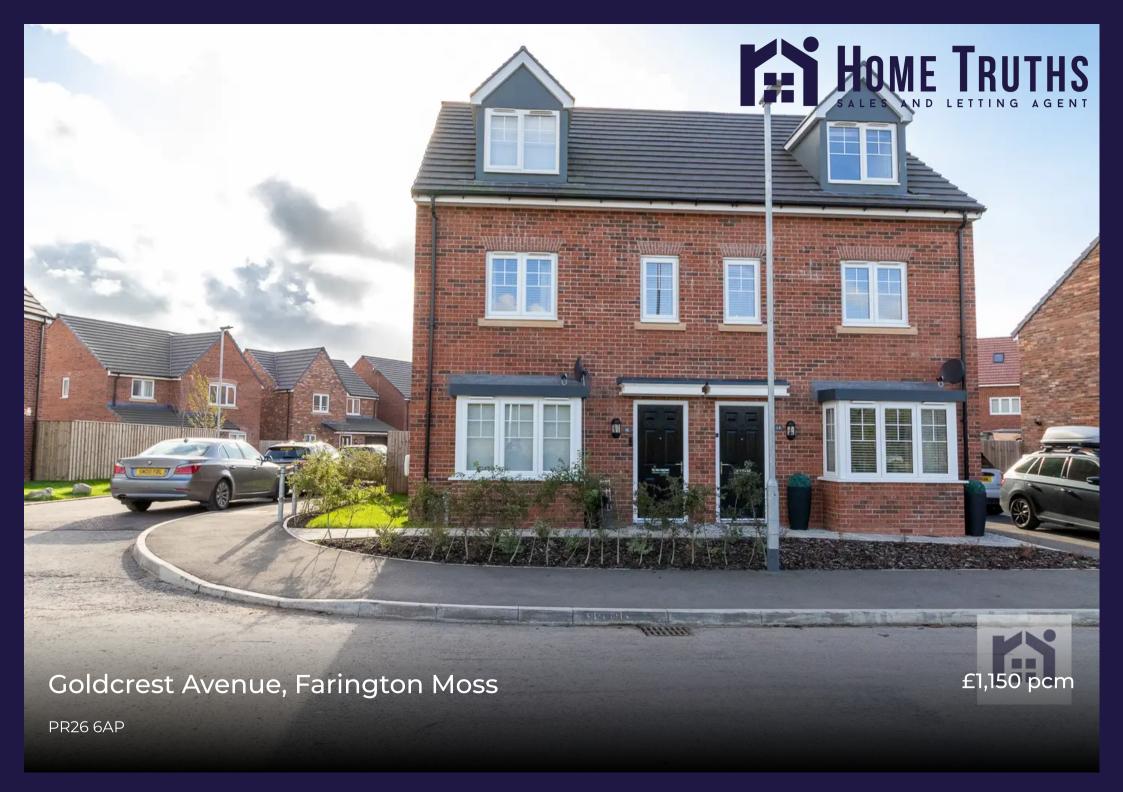

Three-bedroom, three storey semi-detached property with three bathrooms, rear garden and close to all local amenities and transport links. Available to let now.

To the front the spacious lounge offers a warm welcome and plenty of space to be comfortable and relax. To the rear the kitchen diner has a range of wall and base units with complementary work surfaces and a range of fitted appliances including gas hob with extractor over, electric oven and grill, dishwasher, fridge and freezer. Patio doors open out on to the garden which is mainly laid to lawn with patio areas.

The attention to detail and quality on this property is clearly evident with fully programmable gas central heating system, energy saving double glazing, fully fitted alarm system, outdoor car charging socket, LED low energy light and high performance insulation.