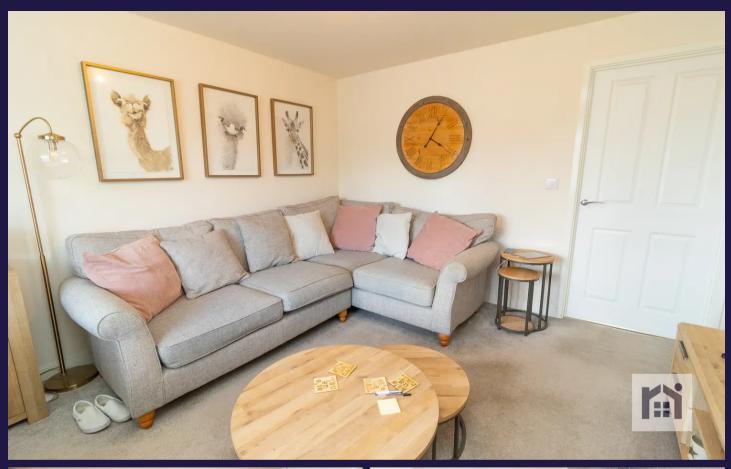

Three-bedroom, three storey semi-detached property with three bathrooms, rear garden and close to all local amenities and transport links. Available to let now.

To the front the spacious lounge offers a warm welcome and plenty of space to be comfortable and relax. To the rear the kitchen diner has a range of wall and base units with complementary work surfaces and a range of fitted appliances including gas hob with extractor over, electric oven and grill, dishwasher, fridge and freezer. Patio doors open out on to the garden which is mainly laid to lawn with patio areas.