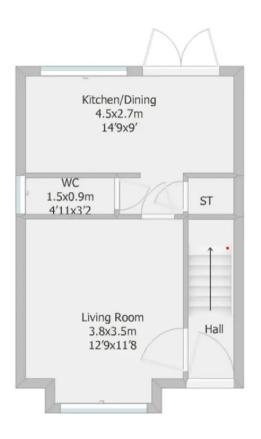

Eccleston Branch 265 The Green, Eccleston, PR7 5TF 01257 451673

Coppull Branch 244 Spendmore Lane, Coppull, PR7 5DE 01257 794588

www.hometruthslancs.co.uk office@hometruthslancs.co.uk

Ground Floor 29 sq m (approx) 312.2 sq f (approx)

First Floor 27.5 sq m (approx) 296 sq f (approx)

Second Floor 62.4 sq m (approx) 671.7 sq f (approx)

Drawing is for illustrative purposes only and is not to scale.

Drawn using RoomSketch.