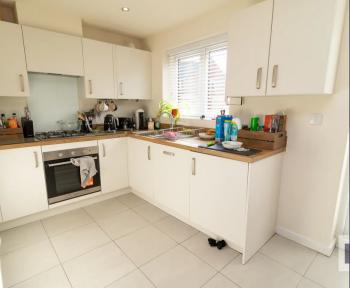

Three-bedroom, three storey semi-detached property with three bathrooms, rear garden and close to all local amenities and transport links. Available to let now.

To the front the spacious lounge offers a warm welcome and plenty of space to be comfortable and relax. To the rear the kitchen diner has a range of wall and base units with complementary work surfaces and a range of fitted appliances including gas hob with extractor over, electric oven and grill, dishwasher, fridge and freezer. Patio doors open out on to the garden which is mainly laid to lawn with patio areas.