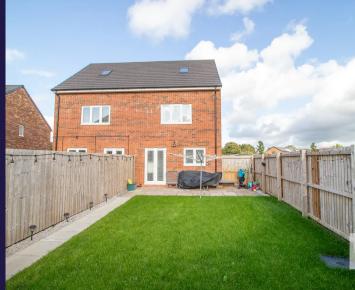

Three-bedroom, three storey semi-detached property with three bathrooms, rear garden and close to all local amenities and transport links. Available to let now.

To the front the spacious lounge offers a warm welcome and plenty of space to be comfortable and relax. To the rear the kitchen diner has a range of wall and base units with complementary work surfaces and a range of fitted appliances including gas hob with extractor over, electric oven and grill, dishwasher, fridge and freezer. Patio doors open out on to the garden which is mainly laid to lawn with patio areas.